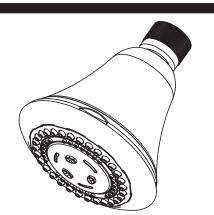

## <u>StyleFlow</u>™BËL

## 3-1/4" MULTI-FUNCTION TRADITIONAL SHOWERHEAD

## **Features**

- 1/2" FIP inlet
- Swiss shower technology ™
- 3 functions: rain, hard rain & booster massage

- Self-cleaning rubber jets
  Solid brass pivot ball, ABS body
  3-1/4" diameter, gray face
  Replace .FR with desired max flow rate: