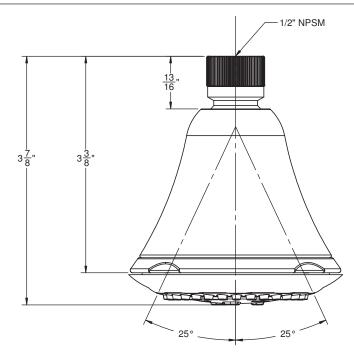

## 3-1/4" MULTI-FUNCTION TRADITIONAL SHOWERHEAD

## **Features**

- 1/2" FIP inlet
- Swiss shower technology ™
- 3 functions: rain, hard rain & booster massage

- Self-cleaning rubber jets
  Solid brass pivot ball, ABS body
  3-1/4" diameter, gray face
  Replace .FR with desired max flow rate: