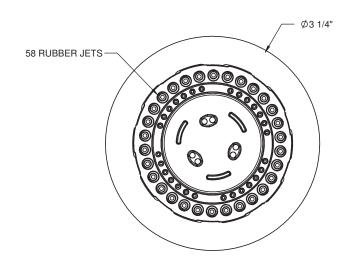

## **Features**

- 1/2" FIP inlet
- Swiss shower technology ™
- 3 functions: rain, hard rain & booster massage

- Self-cleaning rubber jets
  Solid brass pivot ball, ABS body
  3-1/4" diameter, gray face
  Replace .FR with desired max flow rate: