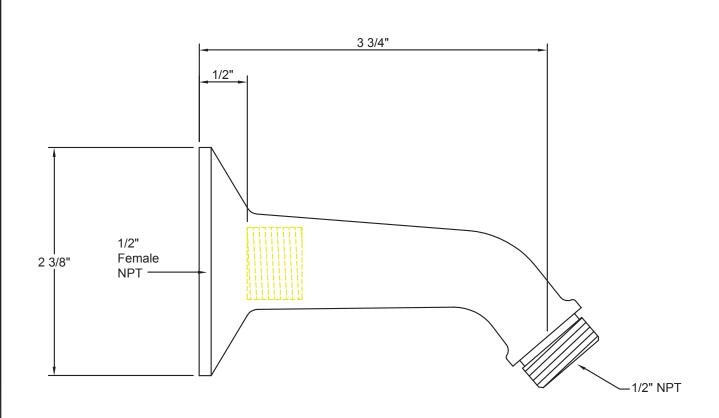

## **Features**

- 1/2" FIP inlet
- Swiss shower technology ™
- 3 functions: rain, hard rain & booster massage

- Self-cleaning rubber jets
  Solid brass pivot ball, ABS body
  3-1/4" diameter, gray face
  Replace .FR with desired max flow rate:

SH-323.25 for 2.5 gpm SH-323.20 for 2.0 gpm SH-323.18 for 1.8 gpm