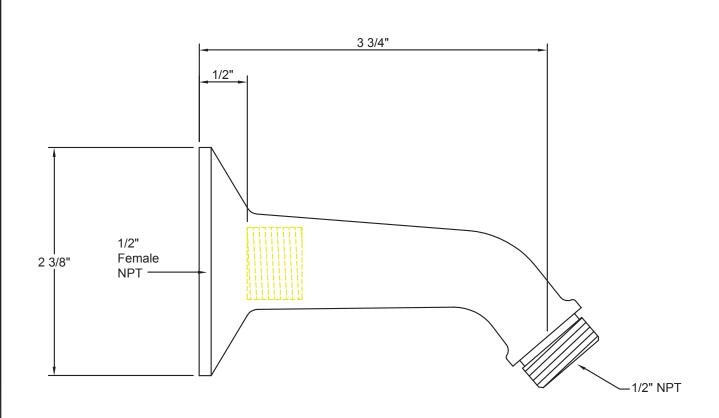

## **Features**

- 1/2" FIP inlet
- Swiss shower technology™
- Self-cleaning rubber jets
- Solid brass pivot ball, ABS body
- 3" diameter, gray face
  Replace .FR with desired max flow rate:
  SH-321.25 for 2.5 gpm
  SH-321.20 for 2.0 gpm

SH-321.18 for 1.8 gpm

SH-321.15 for 1.5 gpm