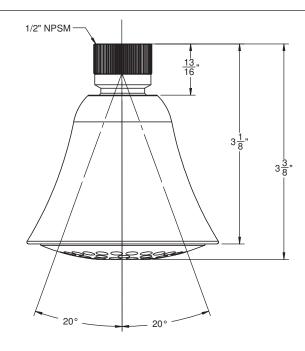

## **Features**

- 1/2" FIP inlet
- Swiss shower technology™
- Self-cleaning rubber jets
- Solid brass pivot ball, ABS body
- 3" diameter, gray face
  Replace .FR with desired max flow rate:
  SH-321.25 for 2.5 gpm
  SH-321.20 for 2.0 gpm