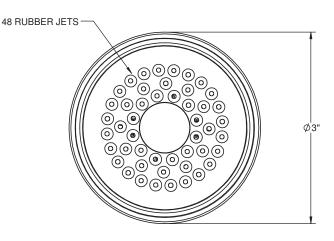

## **Features**

- 1/2" FIP inlet
- Swiss shower technology™
- Self-cleaning rubber jets
- Solid brass pivot ball, ABS body
- 3" diameter, gray face
  Replace .FR with desired max flow rate:
  SH-321.25 for 2.5 gpm
  SH-321.20 for 2.0 gpm