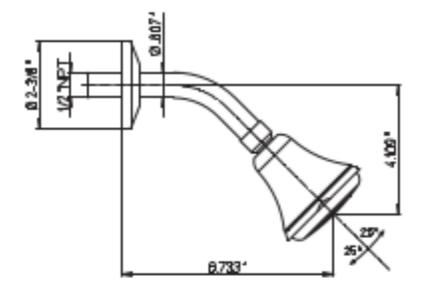

87-753

Ornellaia 3-function shower head with arm and a flange

## SPECIFICATION SUBMITTAL

87-753

**Traditional Styling** 

L

I