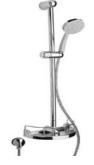

## 50-124

Water Harmony 30" slide bar kit Includes: Hand shower, soap holder, wall mount bracket and supply elbow, 78" flexible hose.

## **Water Harmony Series**

50-124

**Traditional Styling** 