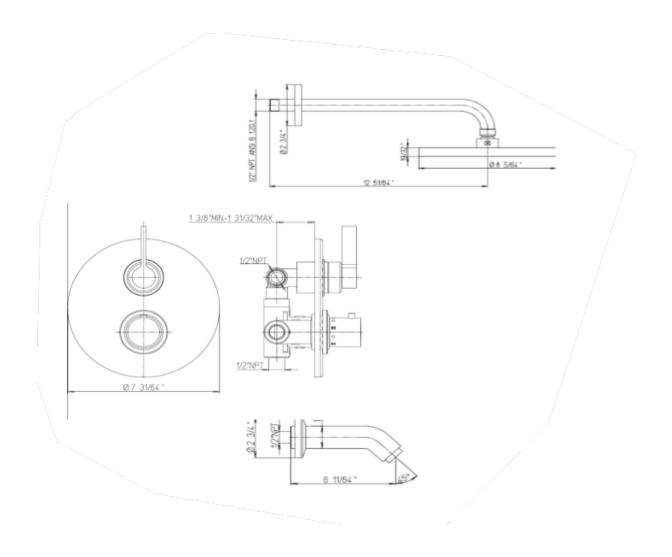

## 85-691KITTH16

Elix thermostatic valve with 2-way diverter volume control 8"rain shower head with 12" arm Rough Included.

## 85-691KITTH16

Shower Set, Contemporary Styling

| Features                                 | 85CR691KITTH16 | 85PW691KITTH16 |
|------------------------------------------|----------------|----------------|
| Solid Brass Construction                 | Χ              | Х              |
| 2-Way Diverter Volume Control            | Χ              | Х              |
| Meets NSF 61/9 Annex G Lead Requirements | Χ              | Х              |
| ADA Compliant                            | Χ              | Х              |
| Step-By-Step InstallationInstructions    | Χ              | Х              |
| Limited Lifetime Warranty                | Х              | Х              |
| 2.0 GPM                                  | Х              | Х              |