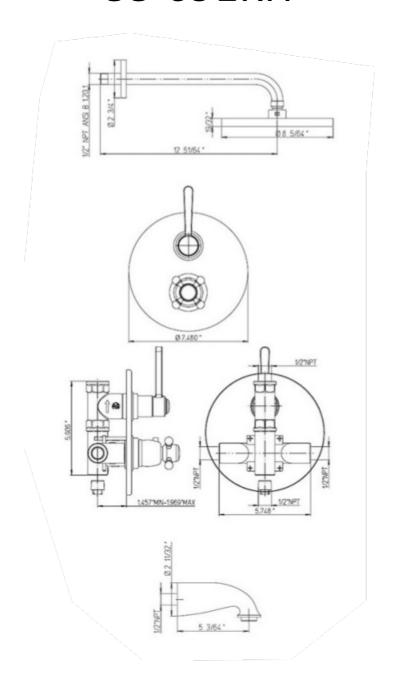

## 88-691KIT

Firenze thermostatic valve with 2-way diverter volume control 8" rain shower head with 12" arm Rough included.

## **Firenze Series**

88-691KIT

**Transitional Styling** 

## **STANDARDS**

- Compliant with ASME A112.18.1-B125.1
- Compliant with AB1953
- Compliant with ANSI NSF61 Annex G
- Certified by CSA International
- Compliant with ANSI A117.1

| Finishes        | 88CR691KIT | 88PW691KIT |
|-----------------|------------|------------|
| Polished Chrome | Χ          |            |
| Brushed Nickel  |            | Х          |

| Features                                             | 88CR691KIT | 88PW691KIT |
|------------------------------------------------------|------------|------------|
| Solid Brass Construction                             | Χ          | Х          |
| Pressure Balance Valve                               | Χ          | Х          |
| Independent Temperature Control                      | Χ          | Х          |
| 2-Way Diverter Valve With Progressive Volume Control | Χ          | Х          |
| Step-By-Step InstallationInstructions                | Χ          | х          |
| Extra Bottom Exit To Add Extra Volume Control        | Χ          | х          |
| 8.82 GPM                                             | Х          | х          |