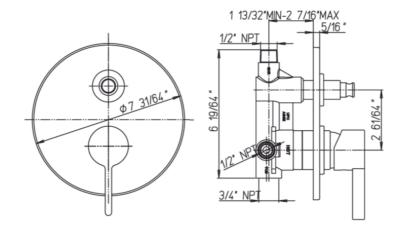

## **Elix Series**

85-797

Shower Set, Contemporary Styling

| Features                                   | 85CR797 | 85PW797 |
|--------------------------------------------|---------|---------|
| Solid Brass Construction                   | Х       | Х       |
| Pressure Balance Valve                     | Χ       | Х       |
| Complies with ASSE 1016 Standard           | Χ       | Х       |
| ADA Compliant                              | Χ       | Х       |
| Step-By-Step InstallationInstructions      | Χ       | Х       |
| Mechanical Diverter                        | Χ       | Х       |
| Bath GPM: 4.33-4.94; Shower GPM: 3.64-4.17 | Х       | Х       |