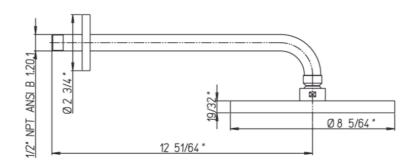

## **Elix Series**

85-797

Shower Set, Contemporary Styling

| Features                                   | 85CR797 | 85PW797 |
|--------------------------------------------|---------|---------|
| Solid Brass Construction                   | Х       | Х       |
| Pressure Balance Valve                     | Χ       | Х       |
| Complies with ASSE 1016 Standard           | Χ       | Х       |
| ADA Compliant                              | Χ       | Х       |
| Step-By-Step InstallationInstructions      | Χ       | Х       |
| Mechanical Diverter                        | Χ       | Х       |
| Bath GPM: 4.33-4.94; Shower GPM: 3.64-4.17 | Х       | Х       |