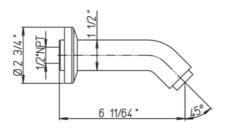

## **Elix Series**

85-797

Shower Set, Contemporary Styling

| Features                                   | 85CR797 | 85PW797 |
|--------------------------------------------|---------|---------|
| Solid Brass Construction                   | Х       | Х       |
| Pressure Balance Valve                     | Χ       | Х       |
| Complies with ASSE 1016 Standard           | Χ       | Х       |
| ADA Compliant                              | Χ       | Х       |
| Step-By-Step InstallationInstructions      | Χ       | Х       |
| Mechanical Diverter                        | Χ       | Х       |
| Bath GPM: 4.33-4.94; Shower GPM: 3.64-4.17 | Х       | Х       |