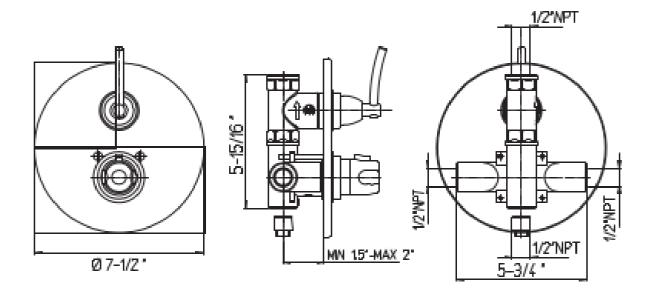

## 81-690KIT

Morellino thermostatic valve with ¾" ceramic disk volume control 8" rain shower head with 12" arm ½" inlet connections Rough included.

## **Morellino Series**

81-690KIT

**Contemporary Styling** 