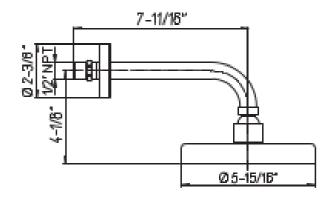

## 81-690KIT

Morellino thermostatic valve with ¾" ceramic disk volume control 8" rain shower head with 12" arm ½" inlet connections Rough included.

## **Morellino Series**

81-690KIT

**Contemporary Styling** 