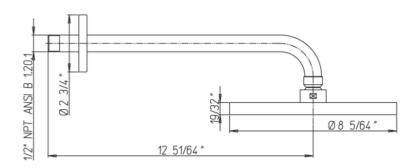

## 85-697

Elix pressure balance valve shower set Rough Included.

## **Elix Series**

85-697

Shower Set, Contemporary Styling