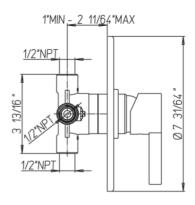

## 85-697

Elix pressure balance valve shower set Rough Included.

## **Elix Series**

85-697

Shower Set, Contemporary Styling