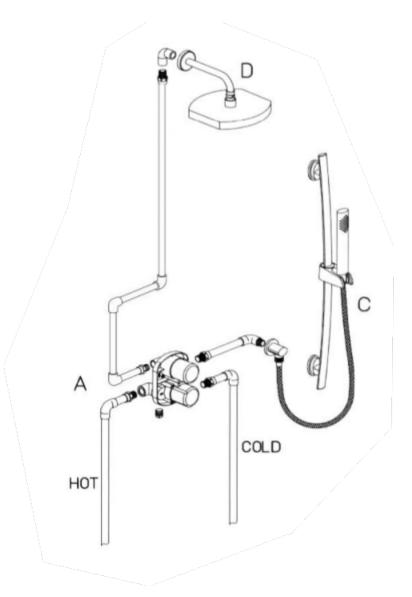

## 73-791

Morgana thermostatic valve with 2-way diverter volume control 8" rain shower head with 12" arm Slide bar kit Rough included.

## **Morgana Series**

73-791

Contemporary Styling

I