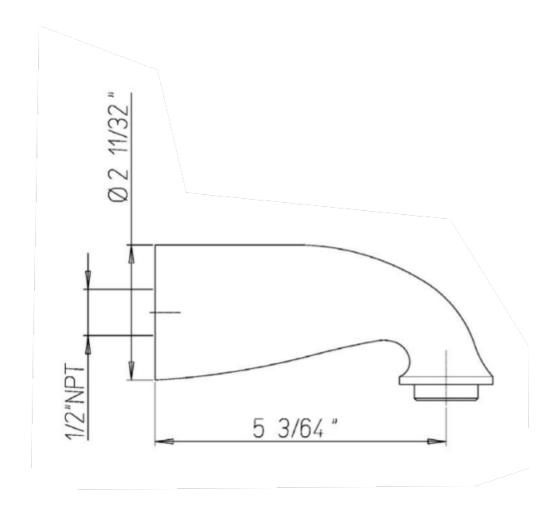

# 89-430

Lady tub spout 5 ¾" spout length ½" inlet connections

| Features                                | 89CR430 | 89PW430 | 890K430 |
|-----------------------------------------|---------|---------|---------|
| Solid Brass Construction                | Х       | Χ       | Х       |
| Meets NSF61/9 Annex G Lead Requirements | Χ       | Χ       | Х       |
| ADA Compliant                           | Х       | Χ       | Х       |
| Step-By-Step InstallationInstructions   | X       | Χ       | Х       |
| Limited Lifetime Warranty               | X       | Χ       | Х       |
| 2.0 GPM                                 | X       | Χ       | Х       |
| 1/2" Inlet Connections                  | Χ       | Х       | Χ       |