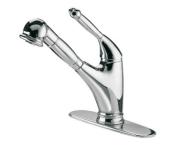

## US-576

Single handle pull-down spray kitchen faucet

## **Kitchen series**

US-576

Pullout kitchen, Traditional Styling