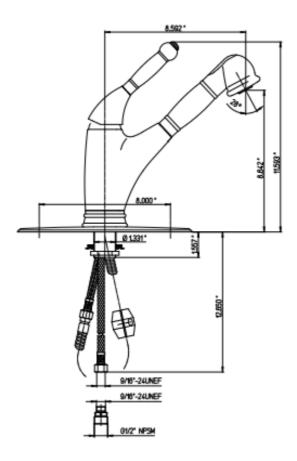

## US-576

Single handle pull-down spray kitchen faucet

## **Kitchen series**

US-576

Pullout kitchen, Traditional Styling

## **STANDARDS**

- Compliant with ASME A112.18.1-B125.1
- Compliant with AB1953
- Compliant with ANSI NSF61 Annex G
- Certified by CSA International
- Compliant with ANSI A117.1

| Finishes        | USCR576 | USPW576 |
|-----------------|---------|---------|
| Polished Chrome | Χ       |         |
| Brushed Nickel  |         | Х       |

| Features                                 | USCR576 | USPW576 |
|------------------------------------------|---------|---------|
| Solid Brass Construction                 | Χ       | Х       |
| Single Control Ceramic Disc Valve        | Χ       | Х       |
| Meets NSF 61/9 Annex G Lead Requirements | Χ       | Х       |
| ADA Compliant                            | Χ       | Х       |
| Step-By-Step Installation Instructions   | Х       | Х       |
| Limited Lifetime Warranty                | Χ       | Х       |
| 1.75 GPM                                 | Χ       | Χ       |