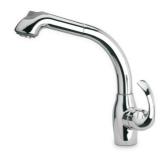

## CA-567

Single handle pull-down spray kitchen faucet

## **Kitchen series**

CA-567

Pullout kitchen, Transitional Styling