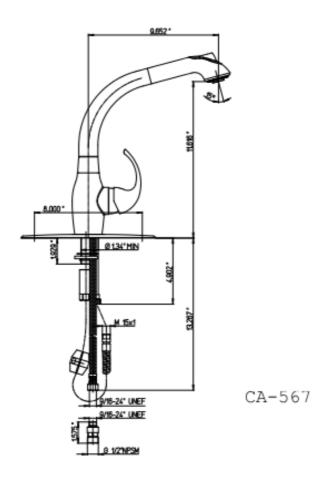

## CA-567

Single handle pull-down spray kitchen faucet

## **Kitchen series**

CA-567

Pullout kitchen, Transitional Styling