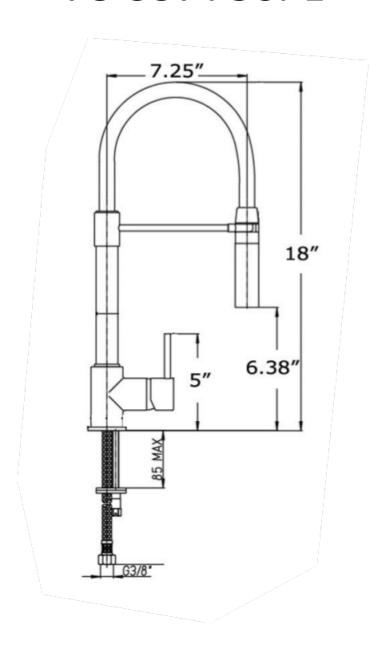

## **78-557YOSPE**

Single handle pull-out spray kitchen faucet

## **Kitchen series**

78-557YOSPE

Pullout kitchen, Contemporary Styling