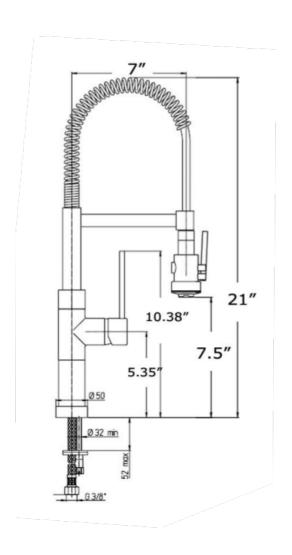

## 78-557PHD

Single handle pullout spray kitchen faucet

## **Kitchen series**

78-557PHD

Pullout kitchen, Contemporary Styling