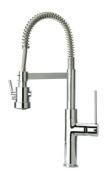

## 78-557PHD

Single handle pullout spray kitchen faucet

## **Kitchen series**

78-557PHD

Pullout kitchen, Contemporary Styling