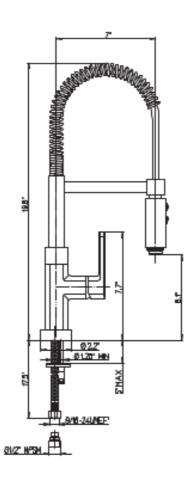

## 86-557

NOVELLO 86-557

Single handle pulldown spray kitchen faucet with spring spout

## **Kitchen series**

86-557

Pulldown kitchen, Contemporary Styling