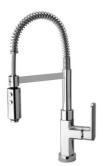

## 86-557

NOVELLO 86-557

Single handle pulldown spray kitchen faucet with spring spout

## **Kitchen series**

86-557

Pulldown kitchen, Contemporary Styling