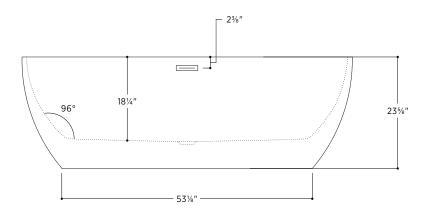

Venezia PTVNZ7031

70" L x 30¾" W x 23¾" H

1 other size available

PTVNZ6630 66" L x 29½" W x 22%" H

Material Acrylic

Color/Finish White Gloss

Slope of Backrest 96°

Water Depth 15%"

## 70" L x 30¾" W x 23¾" H

All measurements are approximate and for comparison only. Please note that these dimensions and specifications are subject to change without notice.

Install this product according to the installation guide. Floor support under bath must provide for a minimum of 995lbs (451kg). Installation may vary. Our products must be installed by certified professionals only and according to our installation guide, as well as federal, provincial/state and local building codes and regulations.