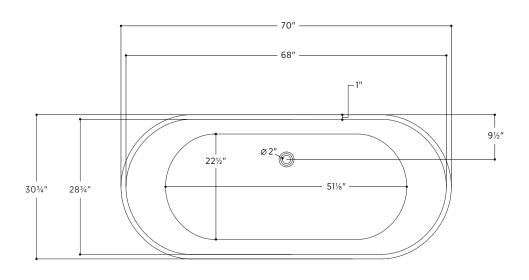

Venezia PTVNZ7031

70" L x 30¾" W x 23¾" H

1 other size available

PTVNZ6630 66" L x 29½" W x 22%" H

Material Acrylic

Color/Finish White Gloss

Slope of Backrest 96°

Water Depth 15%"

## 70" L x 30¾" W x 23¾" H

All measurements are approximate and for comparison only. Please note that these dimensions and specifications are subject to change without notice.

Install this product according to the installation guide. Floor support under bath must provide for a minimum of 995lbs (451kg). Installation may vary. Our products must be installed by certified professionals only and according to our installation guide, as well as federal, provincial/state and local building codes and regulations.