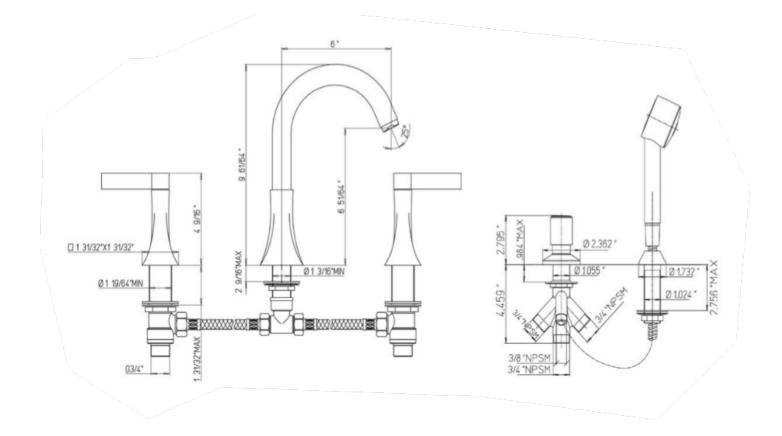

## 85-109

Elix roman tub with lever handles and diverter with hand held shower

## **Elix Series**

85-109

Lavatory Faucet, Contemporary

I

Styling