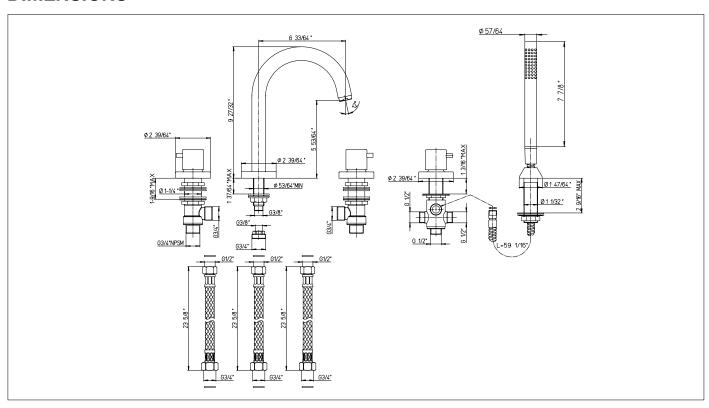

### **INSTALLATION SUBMITTAL AND DIMENSION**

#### 78..109

Roman tub with lever handles and diverter with hand held shower.

78CR109 Polished Chrome 78PW109 Brushed Nickel 78OK109 Matt Gold PVD 78BL109 Matt Black PVD

# Serie Elba



## **STANDARDS**





- Compliant with ASME A112.18.1 CSA B125.1
- Compliant with ANSI/NSF 61
- Compliant with NSF 372 (Low lead)
- Certified by IAPMO R&T Lab
- Meets EPA Water Sense Certification: 1.2gpm, 4.5L/min
- ADA Compliant

### **FEATURES**

Solid Brass Construction 1/4 turn Ceramic Disc Valve Metal Pop-up assembly Step-By-Step Installation Instructions

### **DIMENSIONS**