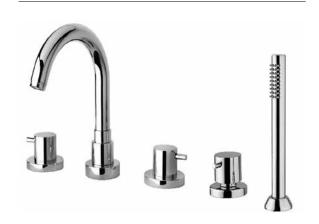

#### 78..109

Roman tub with lever handles and diverter with hand held shower.

78CR109 Polished Chrome 78PW109 Brushed Nickel 78OK109 Matt Gold PVD 78BL109 Matt Black PVD