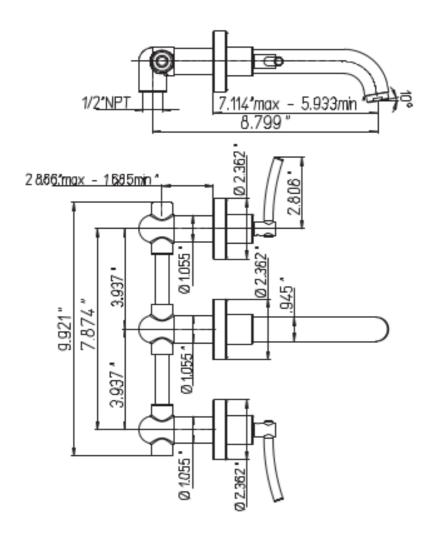

## 81-207

Morellino wall-mounted lavatory faucet with lever handles 8" centers
7" spout reach
ADA Compliant

## **Morellino Series**

81-207

Lavatory Faucet,

**Contemporary Styling** 