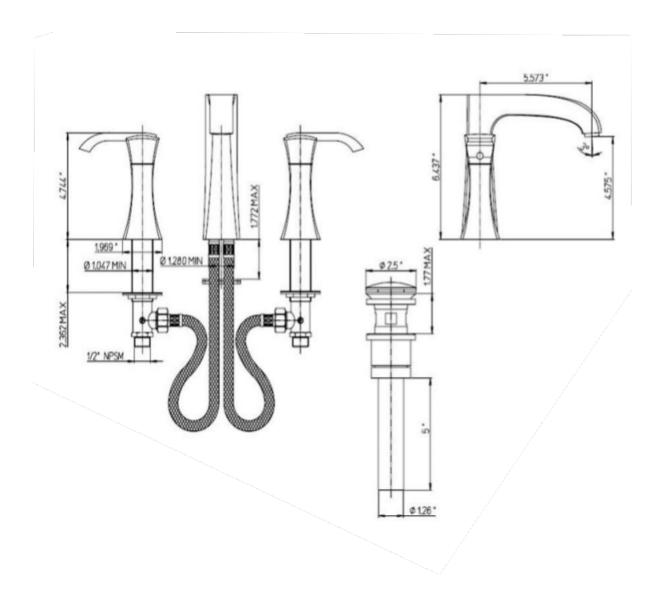

## 89-214

Lady widespread lavatory faucet with lever handles

## **Lady Series**

89-214

**Lavatory Faucet** 