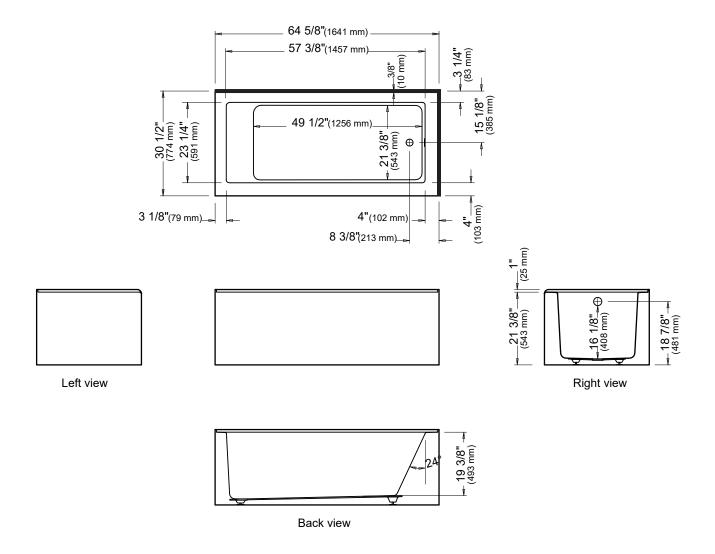

## Flory de colt 7766R2R

## Bathtub

Tiling flange

<sup>\*</sup>A bathtub fitted with back jets can cause the pump to protrude by approximately  $3^{\prime\prime}$  from the overall dimension.

<sup>\*\*</sup>All dimensions are approximate and subject to change without notice.

Please refer to the installation guide before beginning the installation.