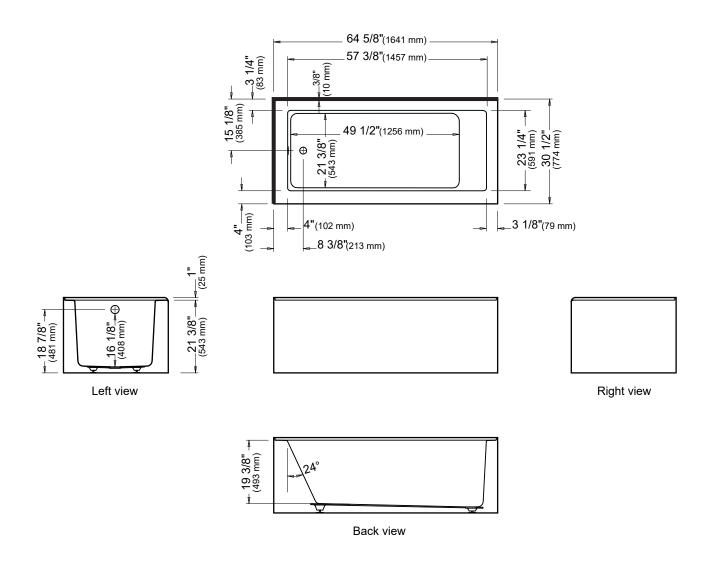

## Flory de colt 7766L2L

## Bathtub

Tiling flange

<sup>\*</sup>A bathtub fitted with back jets can cause the pump to protrude by approximately  $3^{\prime\prime}$  from the overall dimension.

<sup>\*\*</sup>All dimensions are approximate and subject to change without notice.
Please refer to the installation guide before beginning the installation.