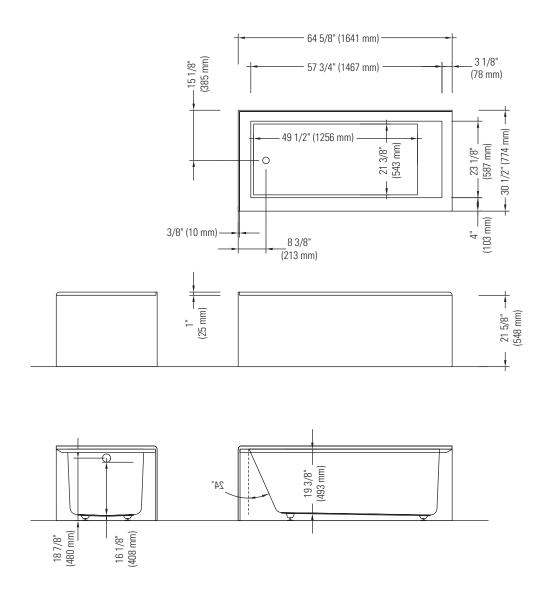

## FDC 7766 L2

## LEFT DRAIN WITH TILING FLANGE AND SKIRT ON TWO SIDES Bathtub

\* All dimensions are approximate and subject to change without notice. Please refer to the installation guide before beginning the installation.