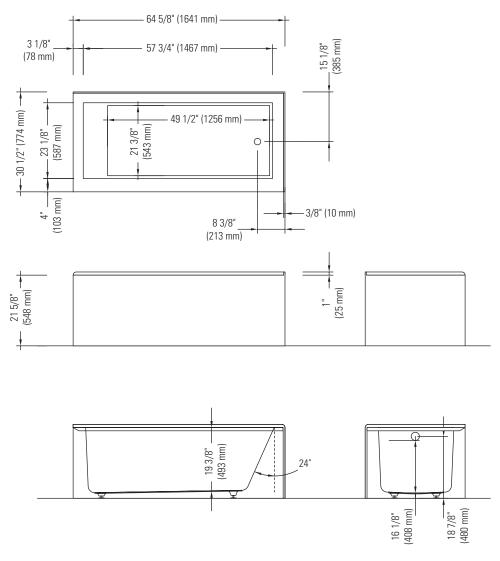

## FDC 7766 R2

## RIGHT DRAIN WITH TILING FLANGE AND SKIRT ON TWO SIDES Bathtub

\* All dimensions are approximate and subject to change without notice. Please refer to the installation guide before beginning the installation.