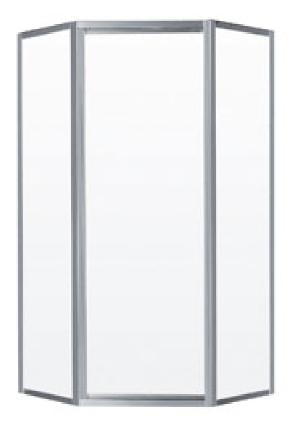

# Ht 1780mm - 70" 1/8 🗸 455mm - 17" 7/8 📝 629mm - 24" 3/4 490mm- 19" 1/4 890mm 35" 455mm - 17" 7/8 890mm - 35" Min: 890\*890mm - 35"\*35" Max: 903\*903mm - 35" 1/2\*35. 1/2

#### NEO-ANGLE SHOWER DOOR WITH CHROME FINISH

# • FEATURES AND PRODUCT BENEFITS

38"x 38" neo-angle shower door

Opening: pivot

4 mm (1/6") tempered glass

Treatment stain

Frame finish: chrome/brume chrome Glass finish: clear glass/frosted glass

Height: 70" Fans available