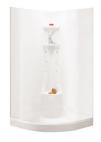

# **Product specifications**





# Ht 1780mm - 70" 1/8 🗸 455mm - 17" 7/8 📝 629mm - 24" 3/4 490mm- 19" 1/4 890mm 35" 455mm - 17" 7/8 890mm - 35" Min: 890\*890mm - 35"\*35" Max: 903\*903mm - 35" 1/2\*35. 1/2

#### NEO-ANGLE SHOWER DOOR WITH CHROME FINISH

# • FEATURES AND PRODUCT BENEFITS

38"x 38" neo-angle shower door

Opening: pivot

4 mm (1/6") tempered glass

Treatment stain

Frame finish: chrome/brume chrome Glass finish: clear glass/frosted glass

Height: 70" Fans available

## COMPATIBLE SHOWERS

Saturne neo-angle 1 piece Saturne neo-angle 2 pieces



## COMPATIBLE BASE

Neo-angle shower base



\*All dimensions are approximate and subject to change without notice. Please refer to the installation manual before installing the unit.



<sup>\*</sup> Produits Neptune applies a latest technology of protective repelling water and dirt easy cleaning and increasing the life of your shower doors.