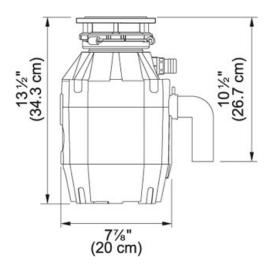

| TECHNICAL DATA      |                                                                                                |
|---------------------|------------------------------------------------------------------------------------------------|
| RPM                 | 2600                                                                                           |
| Horse Power         |                                                                                                |
| *                   | Continuous Feed models may require Air Switch (several models available) and Controller WD9088 |
| overall             | 13 1/2"                                                                                        |
| Power<br>Connection | Included                                                                                       |
| Shell               | INSULATED                                                                                      |
| Where to buy        |                                                                                                |
| Width overall       | 8 11/16"                                                                                       |