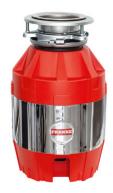

## Waste disposers | 134.0482.018

FAMILY: Waste Management | SERIE: Waste disposers | FINISH: other | INSTALLATION TYPE: Built-in liner | MODEL: FWDJ50

Cleaning up after meals gets a whole lot easier with a state-of-the-art waste disposer from Franke. These energy efficient and environmentally friendly waste disposers are superior in every way from price to performance. They take less time to do the job, grind to septic system compatible levels of fineness and use less energy. Bio Shield Antimicrobial agents molded into the internal components of the disposers inhibit the growth of bacteria and reduce odors, while a sound insulated shell keeps them quiet. Now you can safely and hygienically wash food scraps away.

FAMILY: Waste Management | SERIE: Waste disposers | FINISH: other | INSTALLATION TYPE: Built-in liner | MODEL: FWDJ50