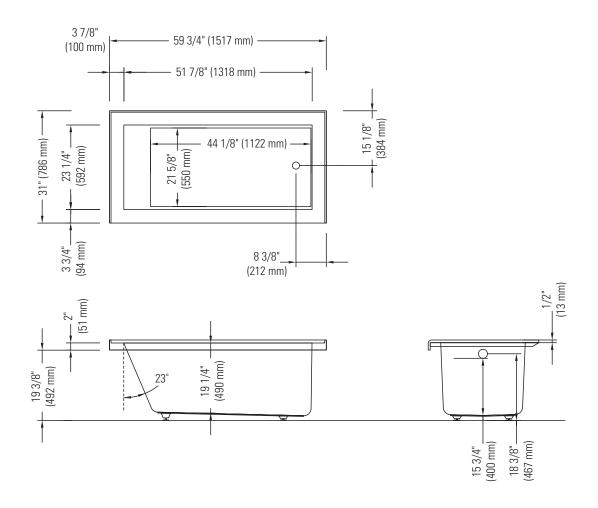

## FDC 7760 AAL3

LEFT DRAIN WITH TILING FLANGE

Bathtub

\*A bathtub fitted with back jets can cause the pump to protrude by approximately 3" from the overall dimension.

\*\*All dimensions are approximate and subject to change without notice.

Please refer to the installation guide before beginning the installation.

Alcove 6835 Picard street Saint-Hyacinthe (Quebec) J2S 1H3 Canada T 450 774-5699 F 450 773-2086 alcove.ca