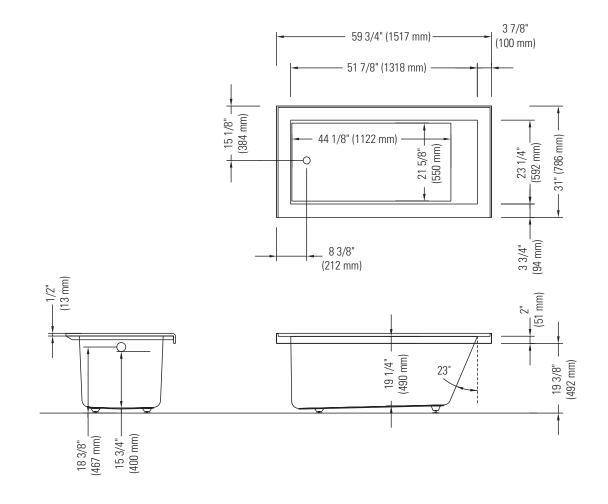

## FDC 7760 AAR3

RIGHT DRAIN WITH TILING FLANGE

Bathtub

\*A bathtub fitted with back jets can cause the pump to protrude by approximately 3" from the overall dimension.

\*\*All dimensions are approximate and subject to change without notice.

Please refer to the installation guide before beginning the installation.

Alcove 6835 Picard street Saint-Hyacinthe (Quebec) J2S 1H3 Canada T 450 774-5699 F 450 773-2086 alcove.ca