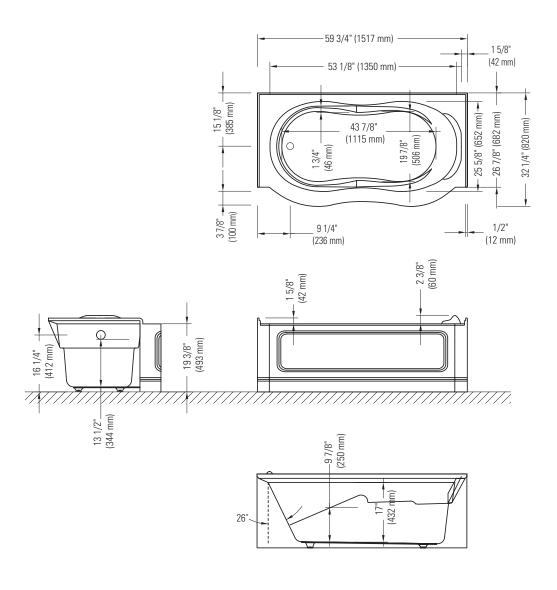

## **CELINE 560 L**

## LEFT DRAIN WITH TILING FLANGE AND SKIRT Bathtub

<sup>\*</sup>A bathtub fitted with back jets can cause the pump to protrude by approximately 3" from the overall dimension.

Alcove 6835 Picard street Saint-Hyacinthe (Quebec) J2S 1H3 Canada T 450 774-5699 F 450 773-2086

alcove.ca

<sup>\*\*</sup>All dimensions are approximate and subject to change without notice.
Please refer to the installation guide before beginning the installation.