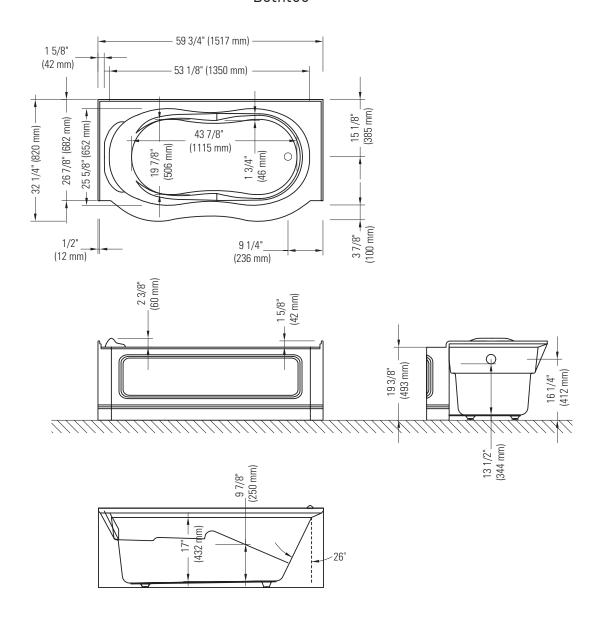

## **CELINE 560 R**

## RIGHT DRAIN WITH TILING FLANGE AND SKIRT Bethtub

 $<sup>\</sup>star$ A bathtub fitted with back jets can cause the pump to protrude by approximately 3" from the overall dimension.

Alcove 6835 Picard street Saint-Hyacinthe (Quebec) J2S 1H3 Canada T 450 774-5699 F 450 773-2086

alcove.ca

<sup>\*\*</sup>All dimensions are approximate and subject to change without notice.
Please refer to the installation guide before beginning the installation.