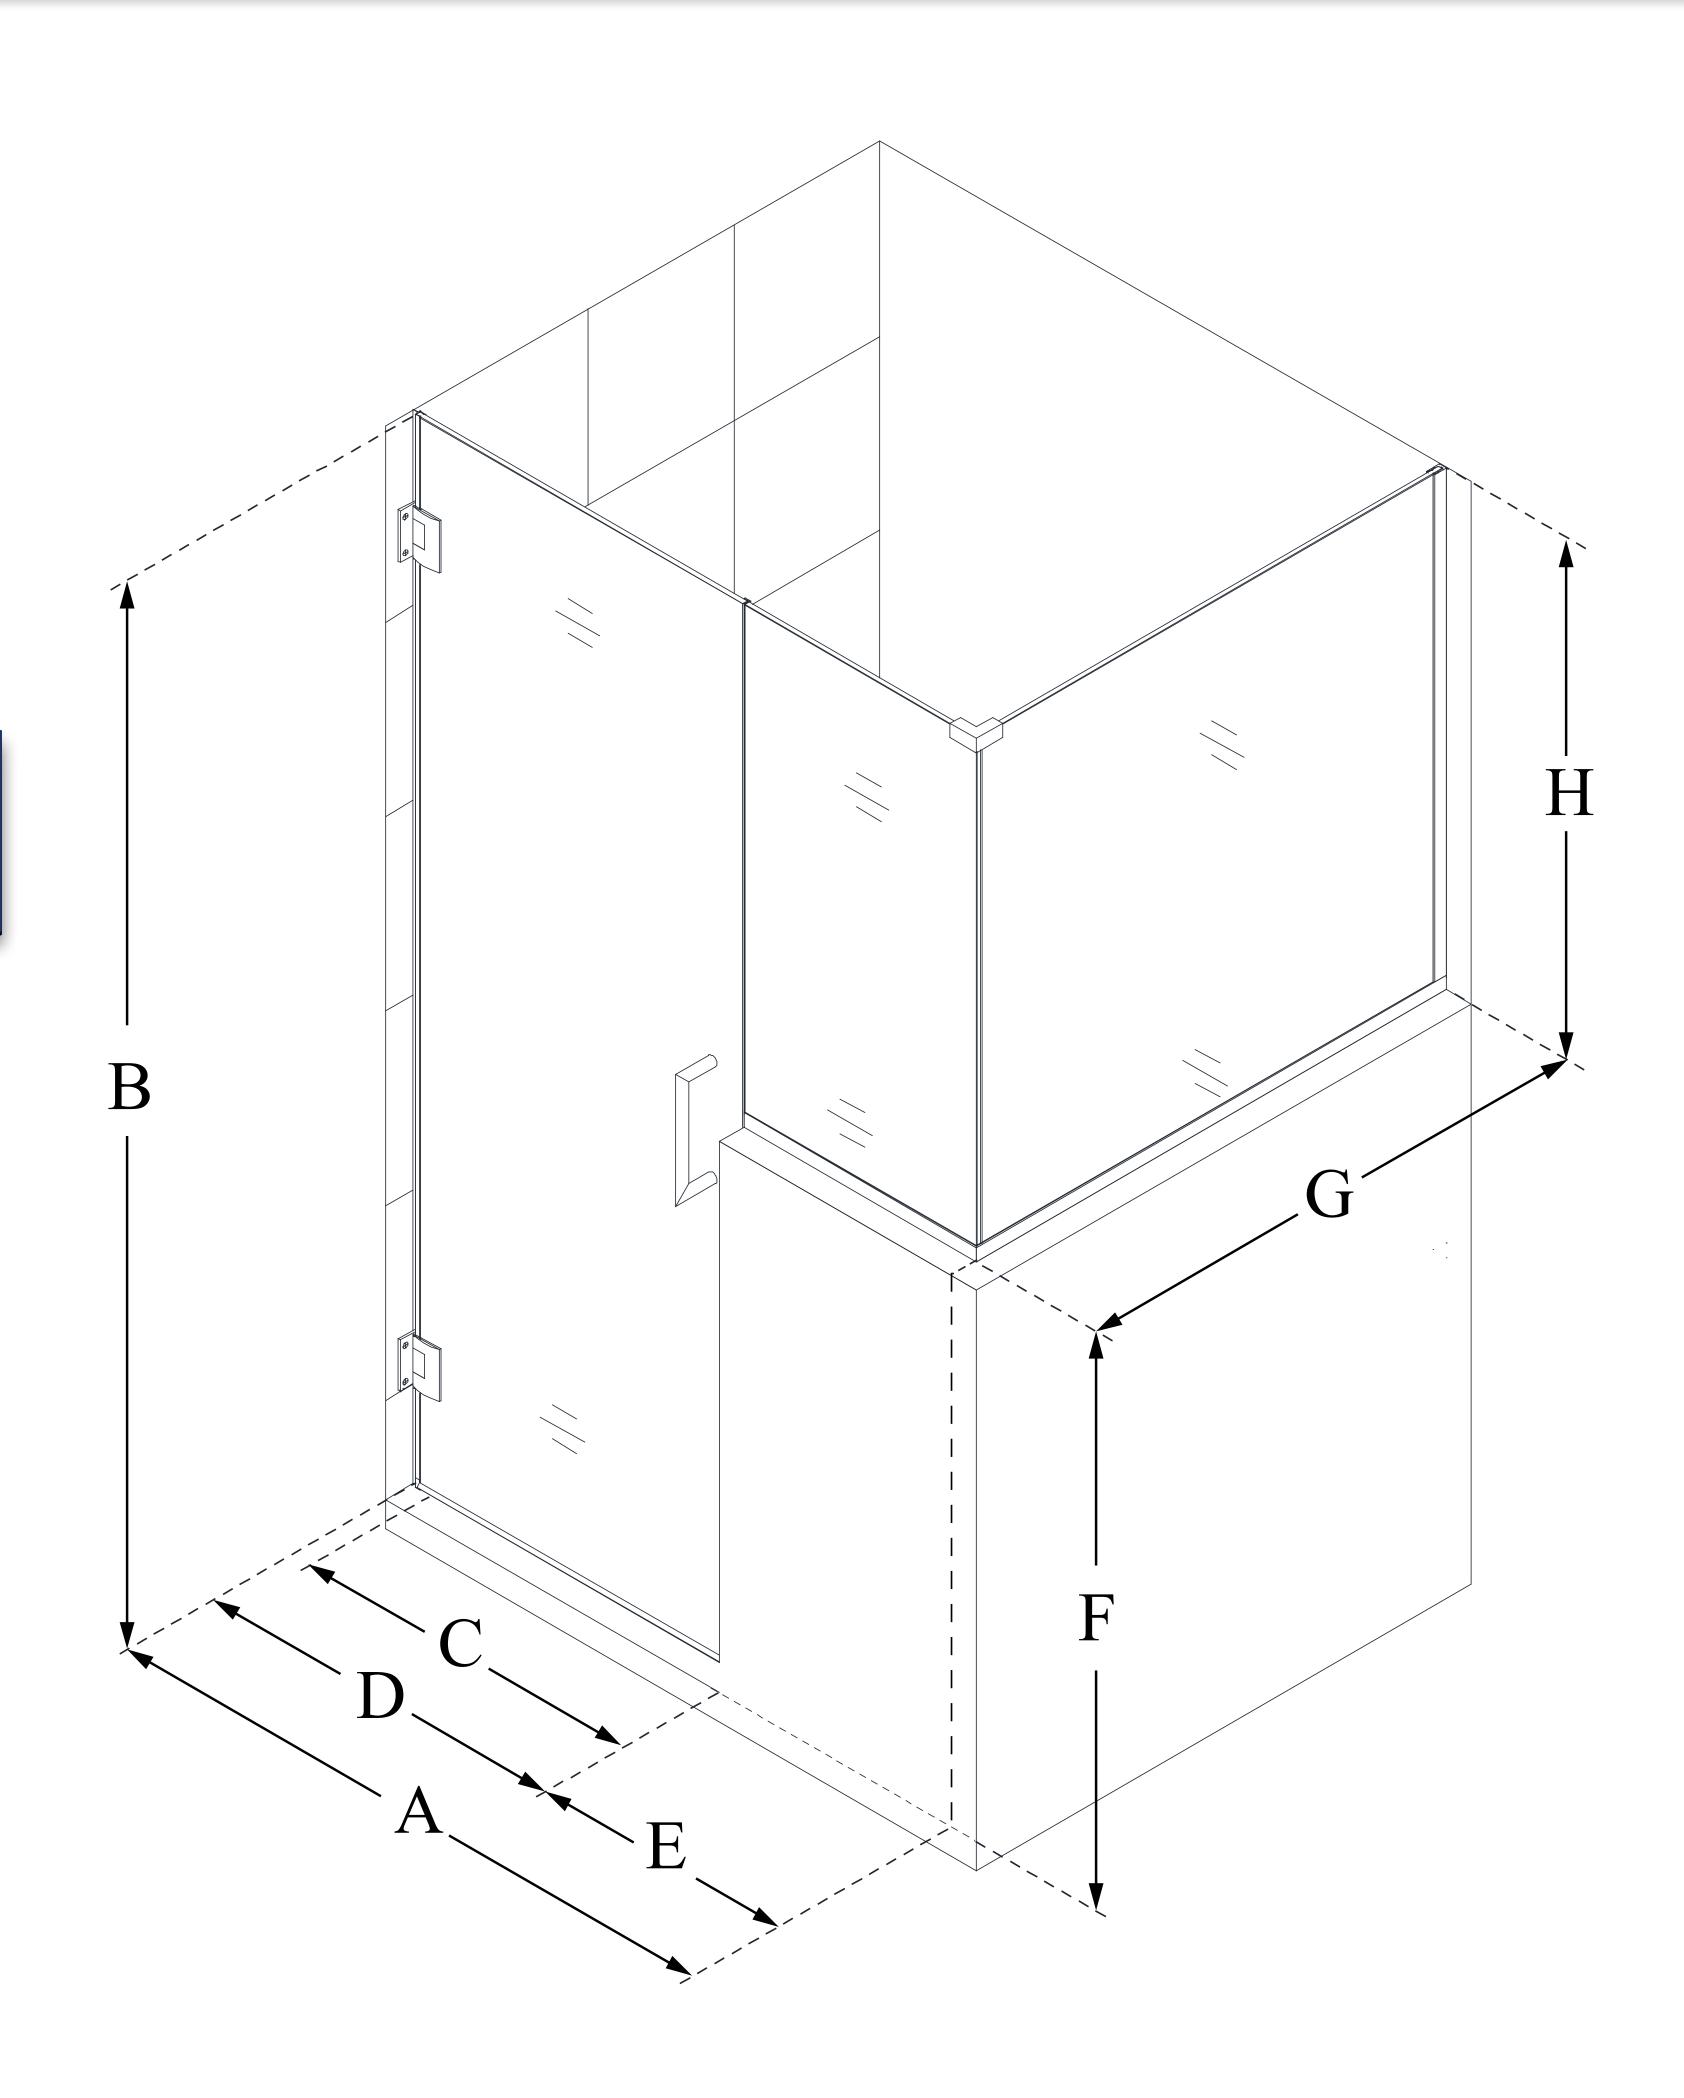

## **SWING DOOR**

## CONFIGURATION DIMENSIONS:

A: 60 in.

**MODEL WIDTH** 

B: 72 in.

**MODEL HEIGHT** 

C: 29 in.

**ACCESS WIDTH** 

D: 30 in.

**DOOR WIDTH** 

E: 30 in.

**INLINE BUTTRESS PANEL WIDTH** 

F: 36 in.

**BUTTRESS WALL HEIGHT** 

G: 363/8 in.

RETURN BUTTRESS PANEL WIDTH

H: 36 in.

**BUTTRESS GLASS HEIGHT** 

DreamLine reserves the right to update or modify the hardware or materials pictured without prior notice for the purpose of product improvement and customer satisfaction.