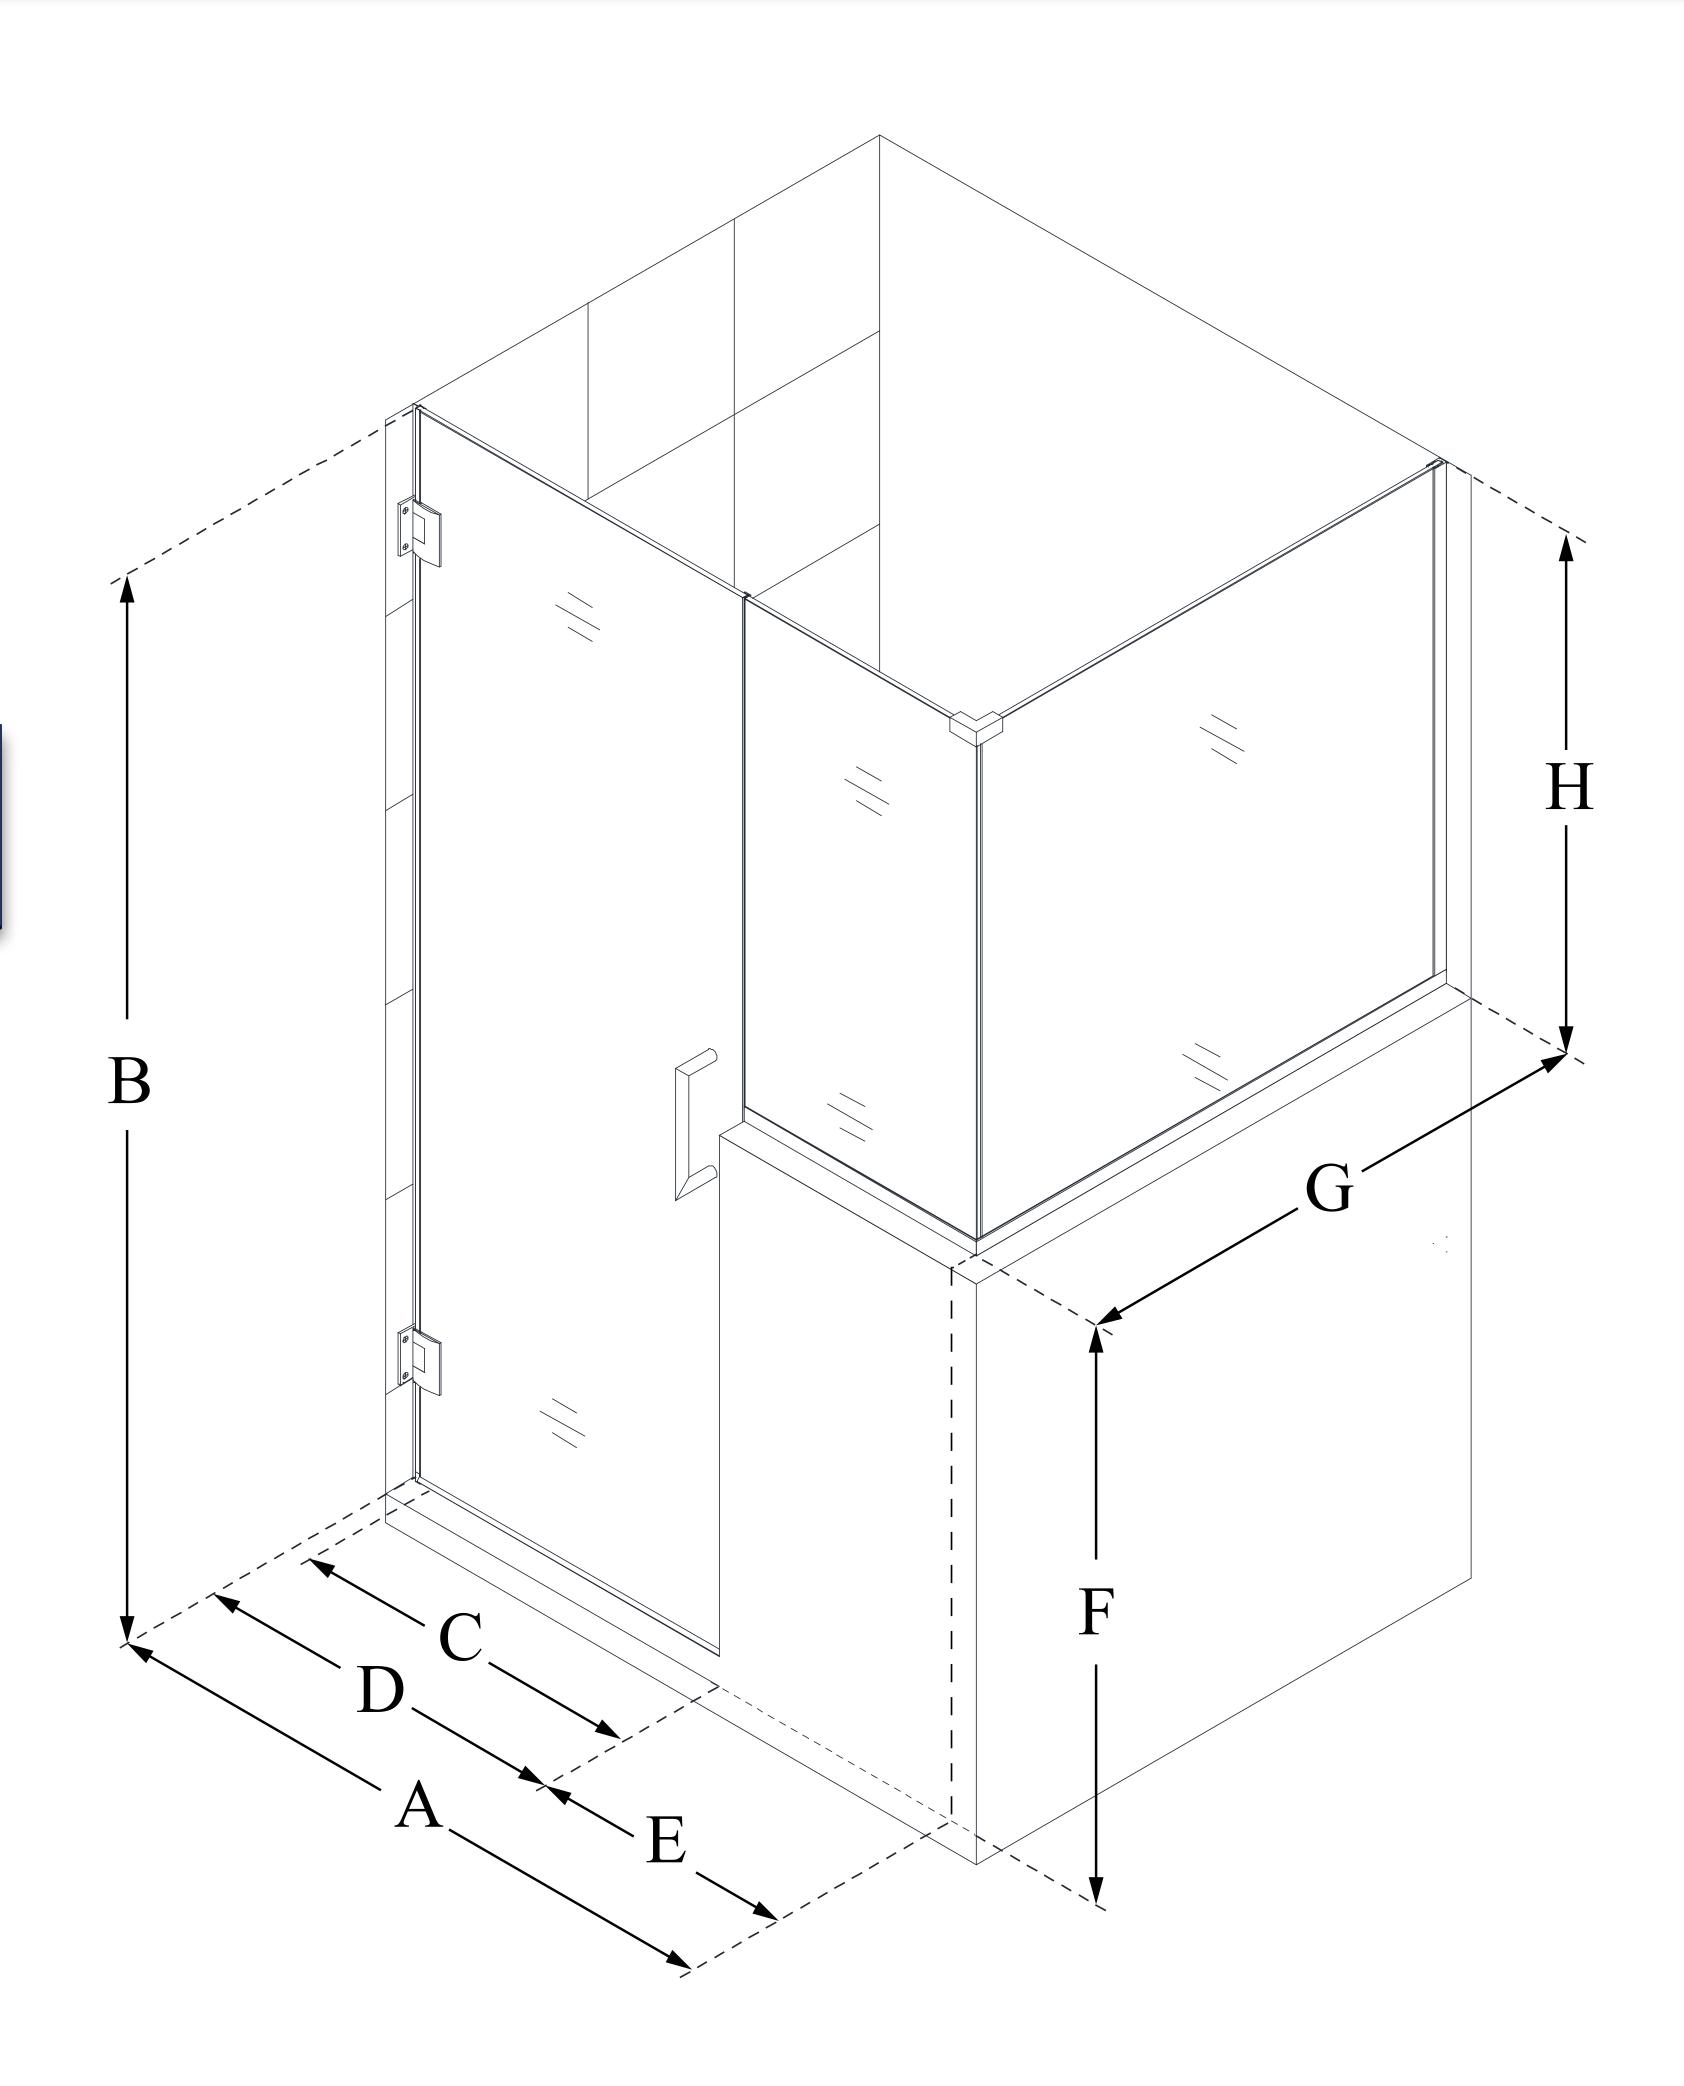

## **SWING DOOR**

## CONFIGURATION DIMENSIONS:

A: 60 in.

**MODEL WIDTH** 

B: 72 in.

**MODEL HEIGHT** 

C: 29 in.

**ACCESS WIDTH** 

D: 30 in.

**DOOR WIDTH** 

E: 30 in.

**INLINE BUTTRESS PANEL WIDTH** 

F: 36 in.

**BUTTRESS WALL HEIGHT** 

G: 30 3/8 in.

RETURN BUTTRESS PANEL WIDTH

H: 36 in.

**BUTTRESS GLASS HEIGHT** 

DreamLine reserves the right to update or modify the hardware or materials pictured without prior notice for the purpose of product improvement and customer satisfaction.