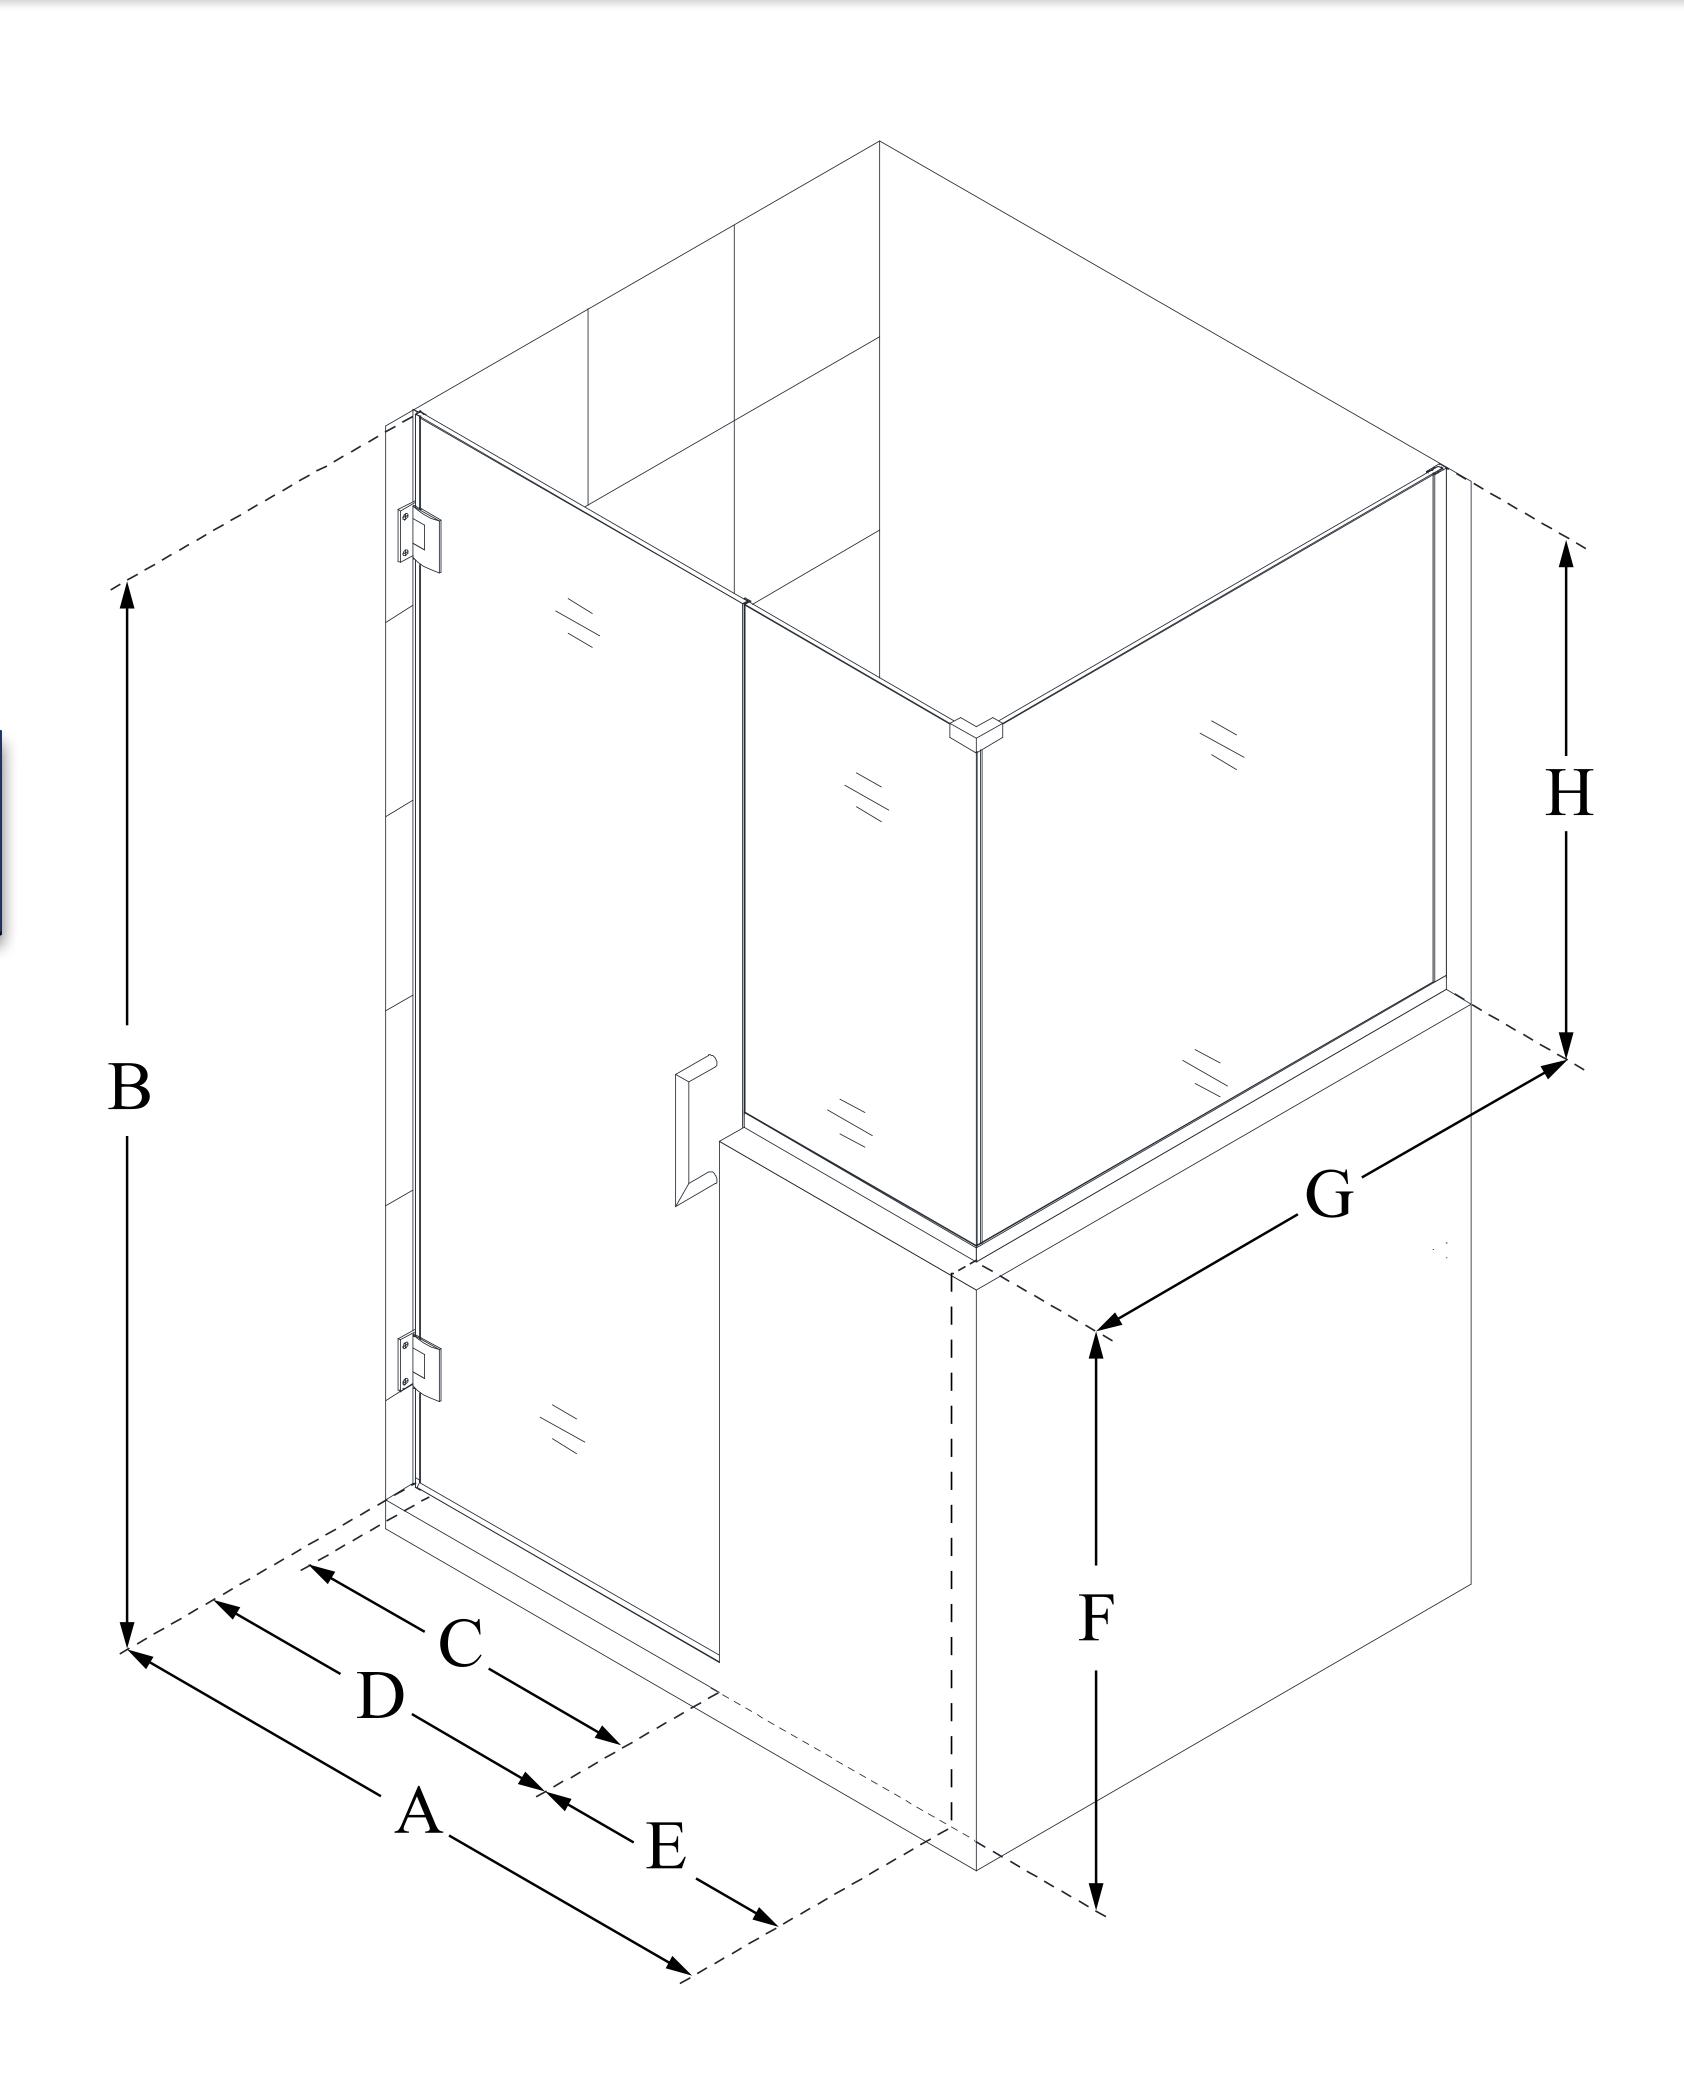

## **SWING DOOR**

## CONFIGURATION DIMENSIONS:

A: 59 in.

**MODEL WIDTH** 

B: 72 in.

**MODEL HEIGHT** 

C: 28 in.

**ACCESS WIDTH** 

D: 29 in.

**DOOR WIDTH** 

E: 30 in.

**INLINE BUTTRESS PANEL WIDTH** 

F: 36 in.

**BUTTRESS WALL HEIGHT** 

G: 363/8 in.

RETURN BUTTRESS PANEL WIDTH

H: 36 in.

**BUTTRESS GLASS HEIGHT** 

DreamLine reserves the right to update or modify the hardware or materials pictured without prior notice for the purpose of product improvement and customer satisfaction.