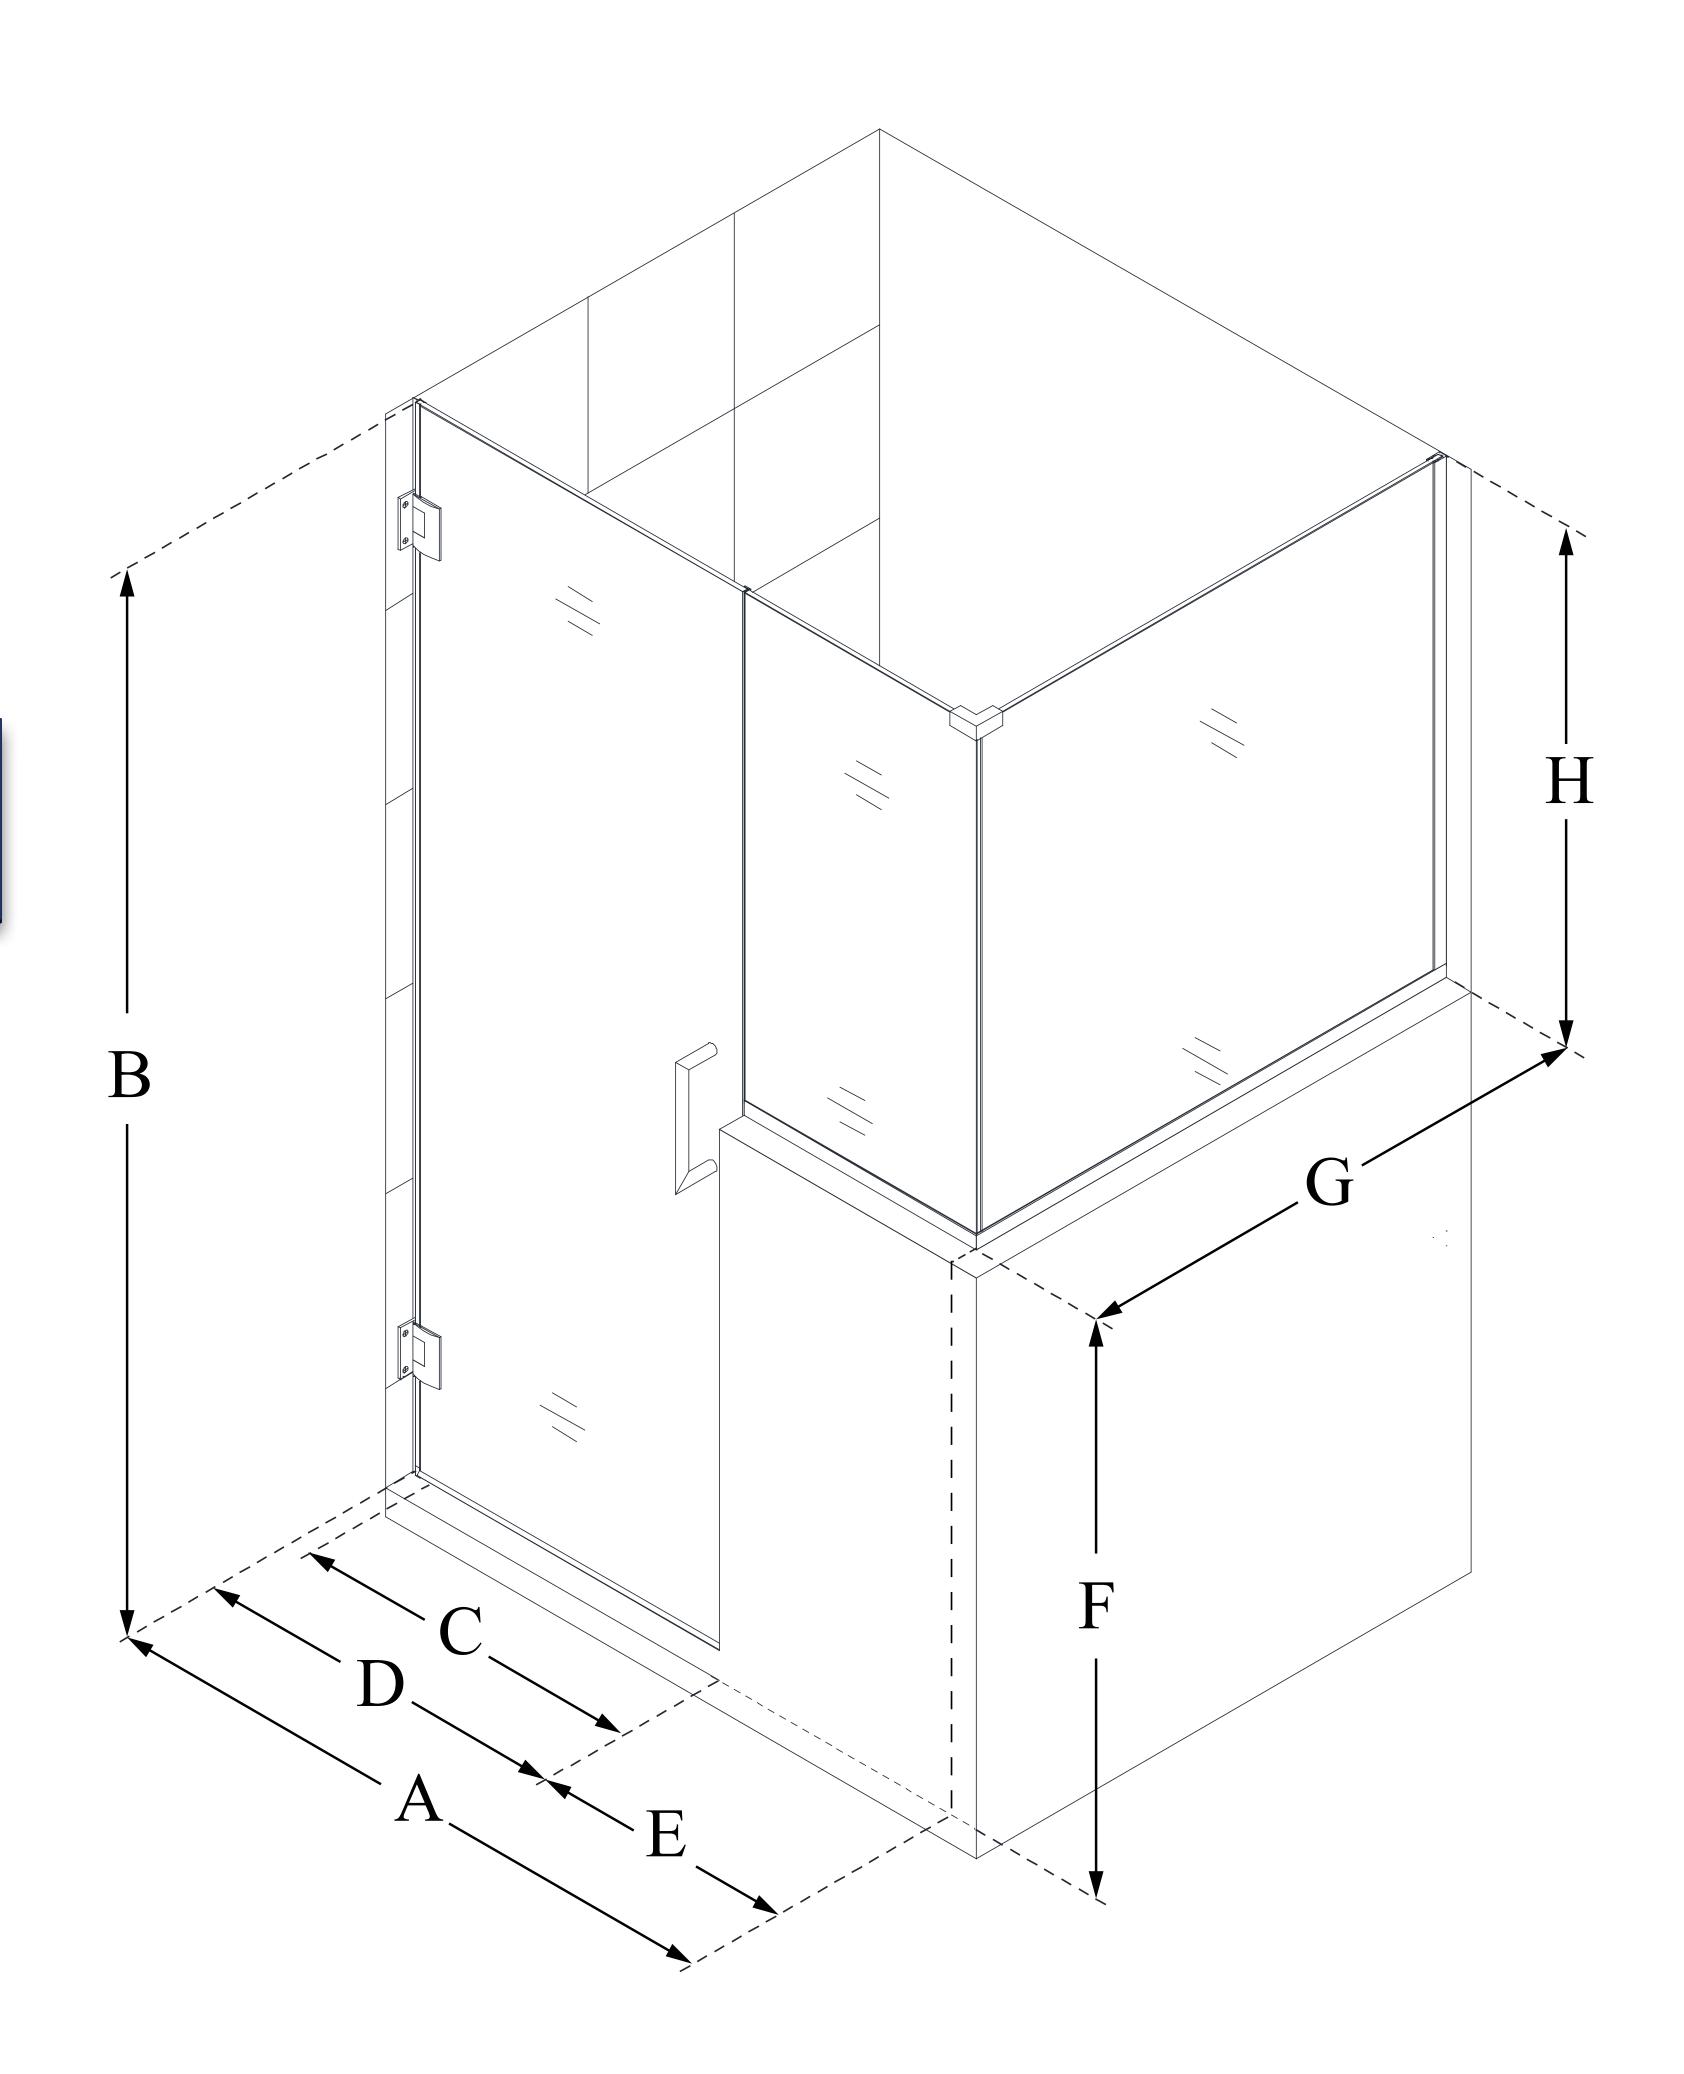

## **SWING DOOR**

## CONFIGURATION DIMENSIONS:

A: 59 in.

**MODEL WIDTH** 

B: 72 in.

**MODEL HEIGHT** 

C: 28 in.

**ACCESS WIDTH** 

D: 29 in.

**DOOR WIDTH** 

E: 30 in.

**INLINE BUTTRESS PANEL WIDTH** 

F: 38 in.

**BUTTRESS WALL HEIGHT** 

G: 30 3/8 in.

RETURN BUTTRESS PANEL WIDTH

H: 34 in.

**BUTTRESS GLASS HEIGHT** 

DreamLine reserves the right to update or modify the hardware or materials pictured without prior notice for the purpose of product improvement and customer satisfaction.