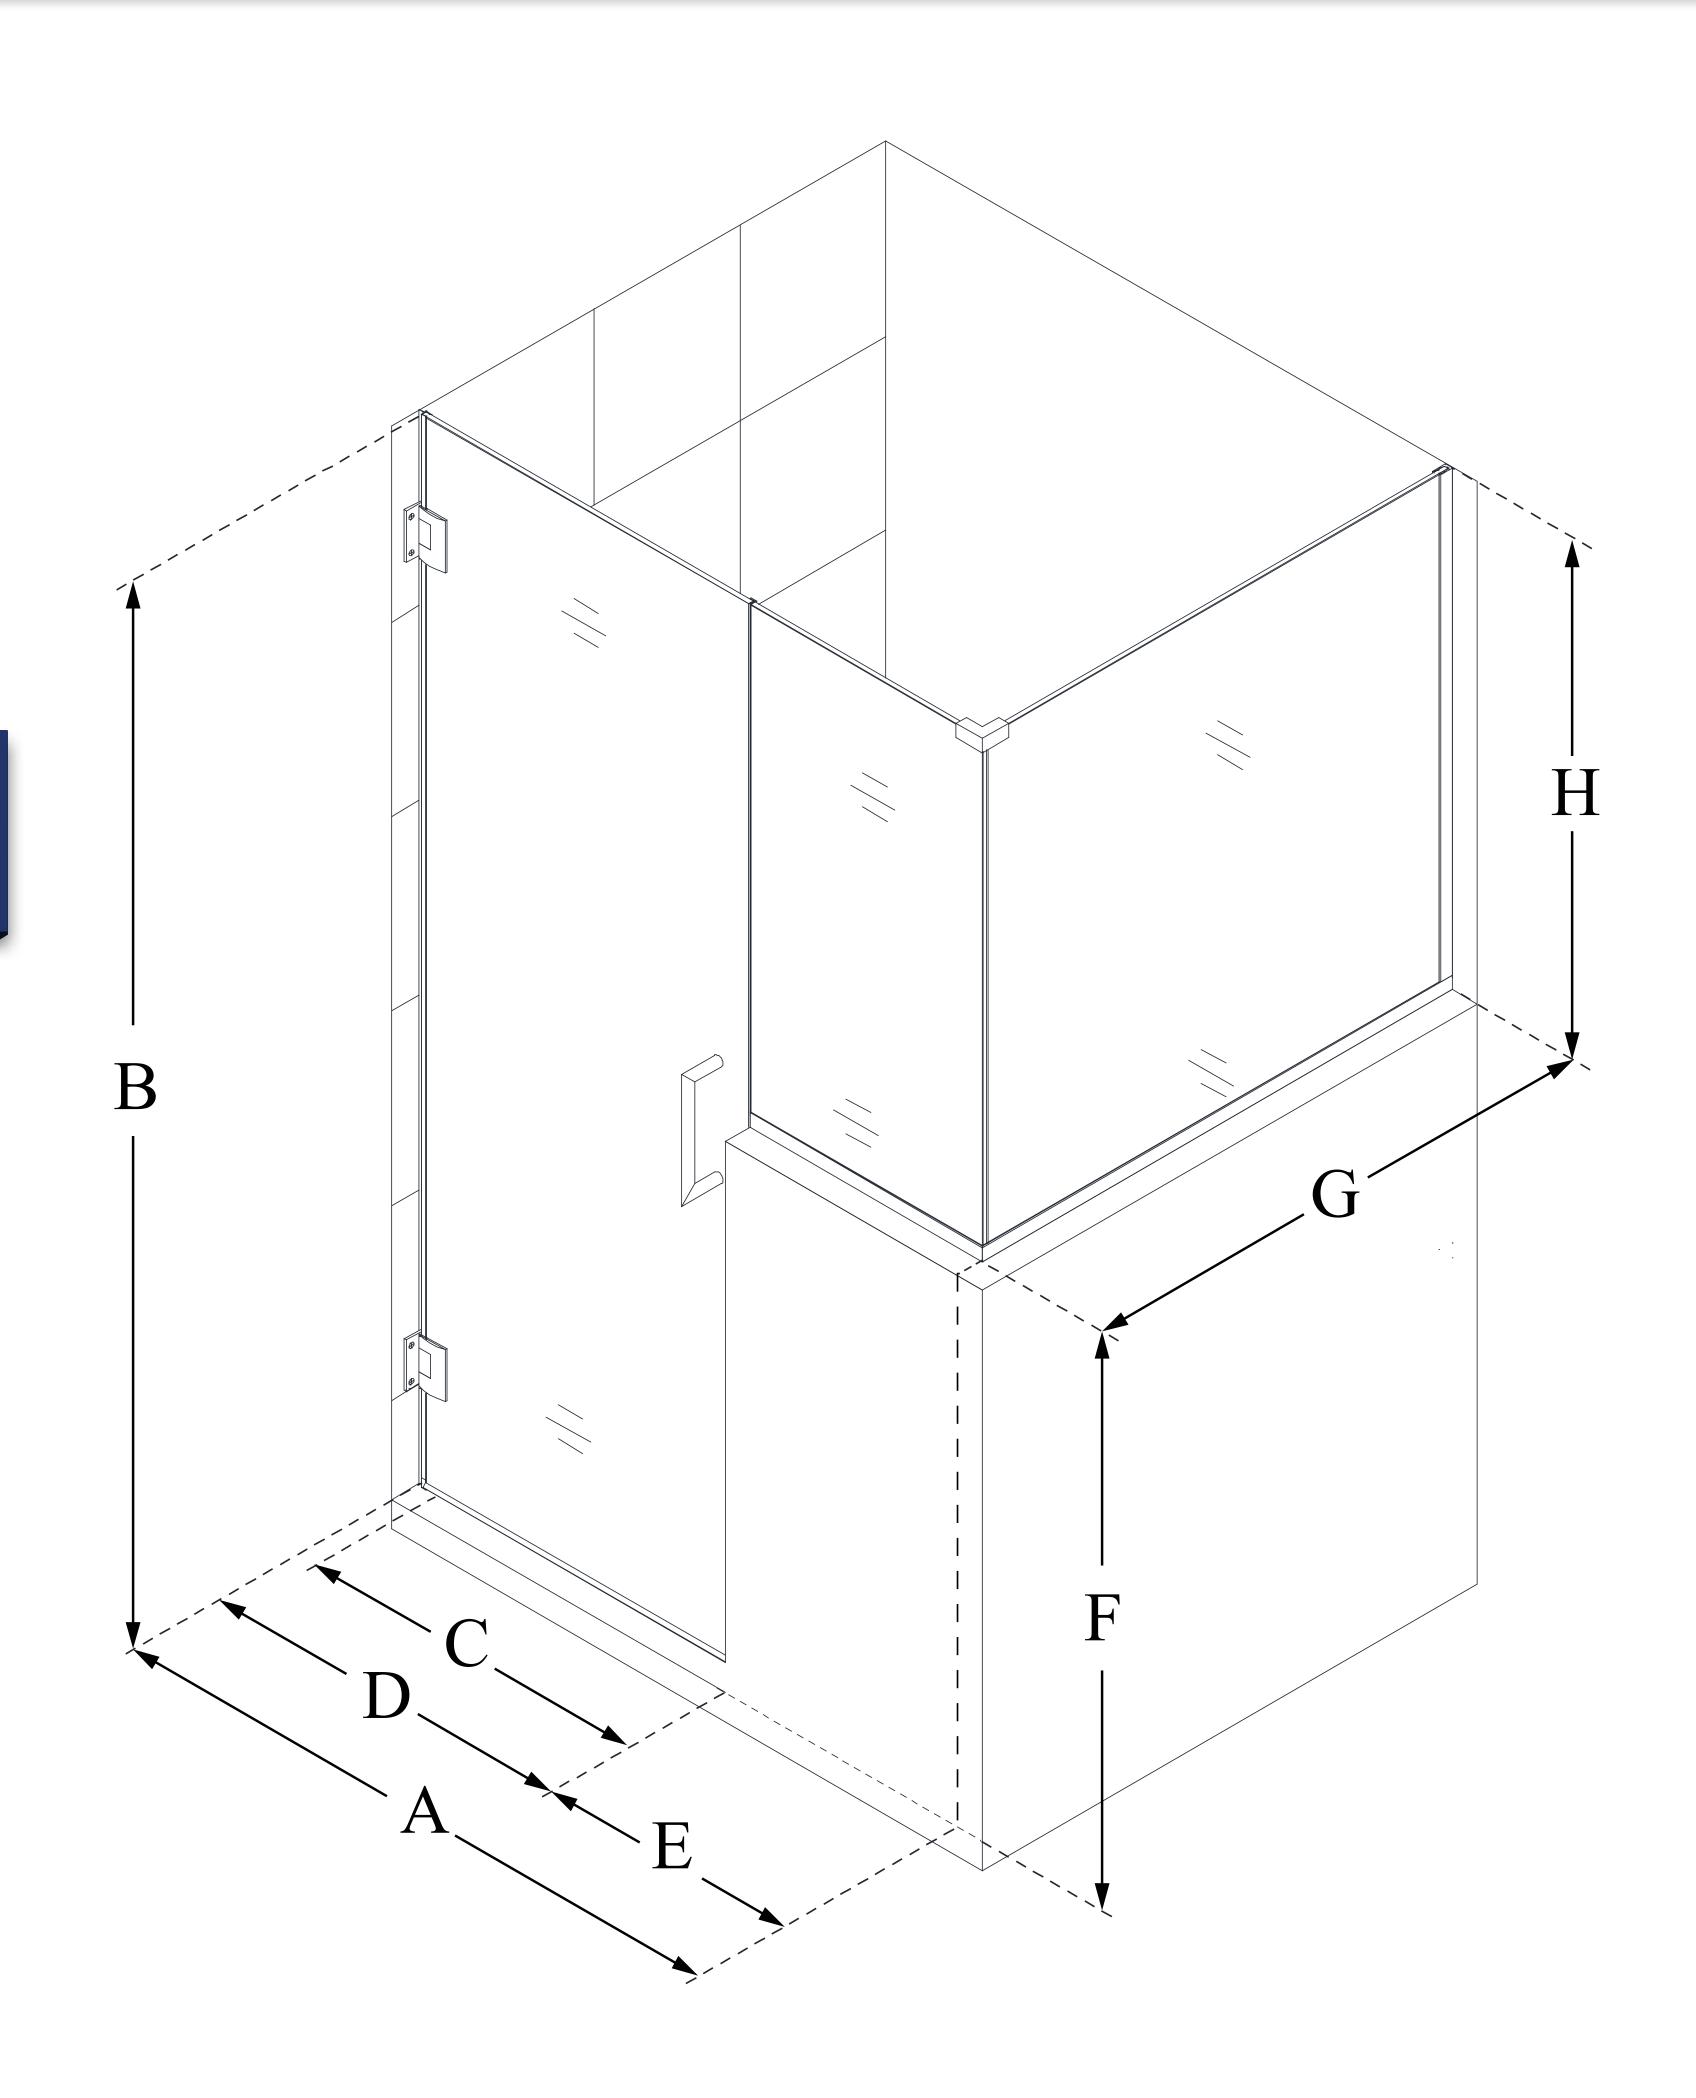

## CONFIGURATION DIMENSIONS:

A: 58 in.

**MODEL WIDTH** 

B: 72 in.

**MODEL HEIGHT** 

C: 27 in.

**ACCESS WIDTH** 

D: 28 in.

**DOOR WIDTH** 

E: 30 in.

**INLINE BUTTRESS PANEL WIDTH** 

F: 36 in.

**BUTTRESS WALL HEIGHT** 

G: 30 3/8 in.

RETURN BUTTRESS PANEL WIDTH

H: 36 in.

**BUTTRESS GLASS HEIGHT** 

DreamLine reserves the right to update or modify the hardware or materials pictured without prior notice for the purpose of product improvement and customer satisfaction.