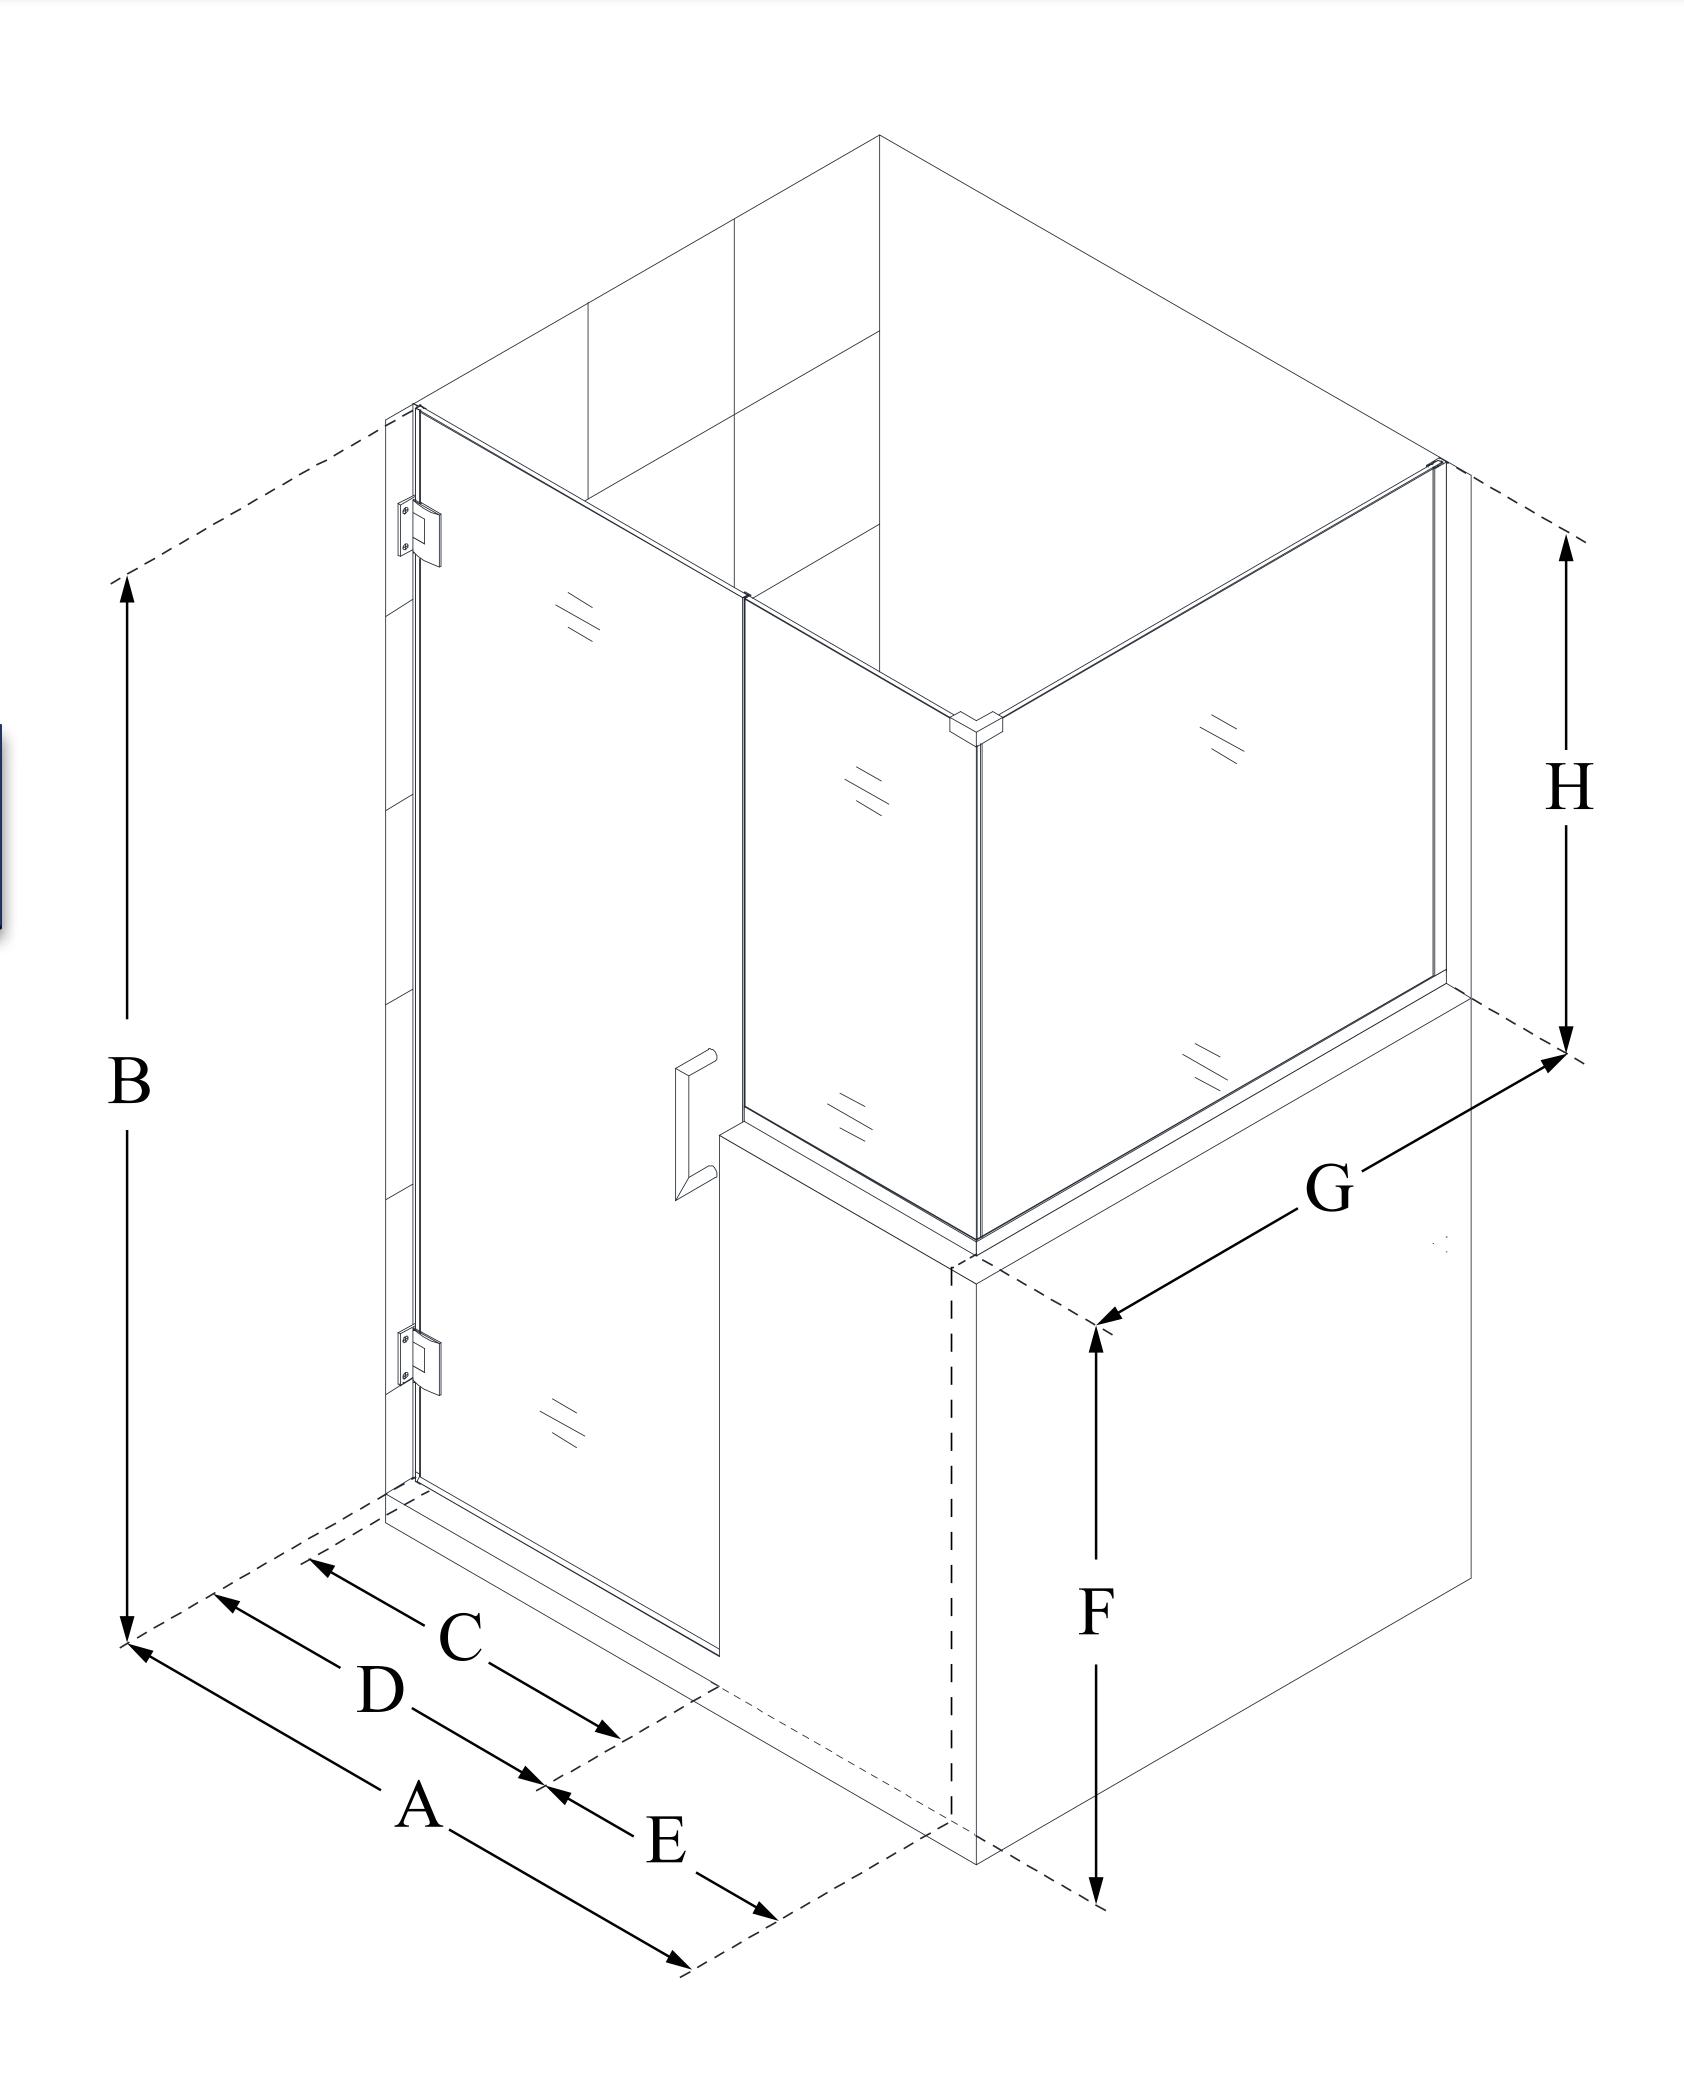

## **SWING DOOR**

## CONFIGURATION DIMENSIONS:

A: 58 in.

**MODEL WIDTH** 

B: 72 in.

**MODEL HEIGHT** 

C: 27 in.

**ACCESS WIDTH** 

D: 28 in.

**DOOR WIDTH** 

E: 30 in.

**INLINE BUTTRESS PANEL WIDTH** 

F: 38 in.

**BUTTRESS WALL HEIGHT** 

G: 36 3/8 in.

RETURN BUTTRESS PANEL WIDTH

H: 34 in.

**BUTTRESS GLASS HEIGHT** 

DreamLine reserves the right to update or modify the hardware or materials pictured without prior notice for the purpose of product improvement and customer satisfaction.