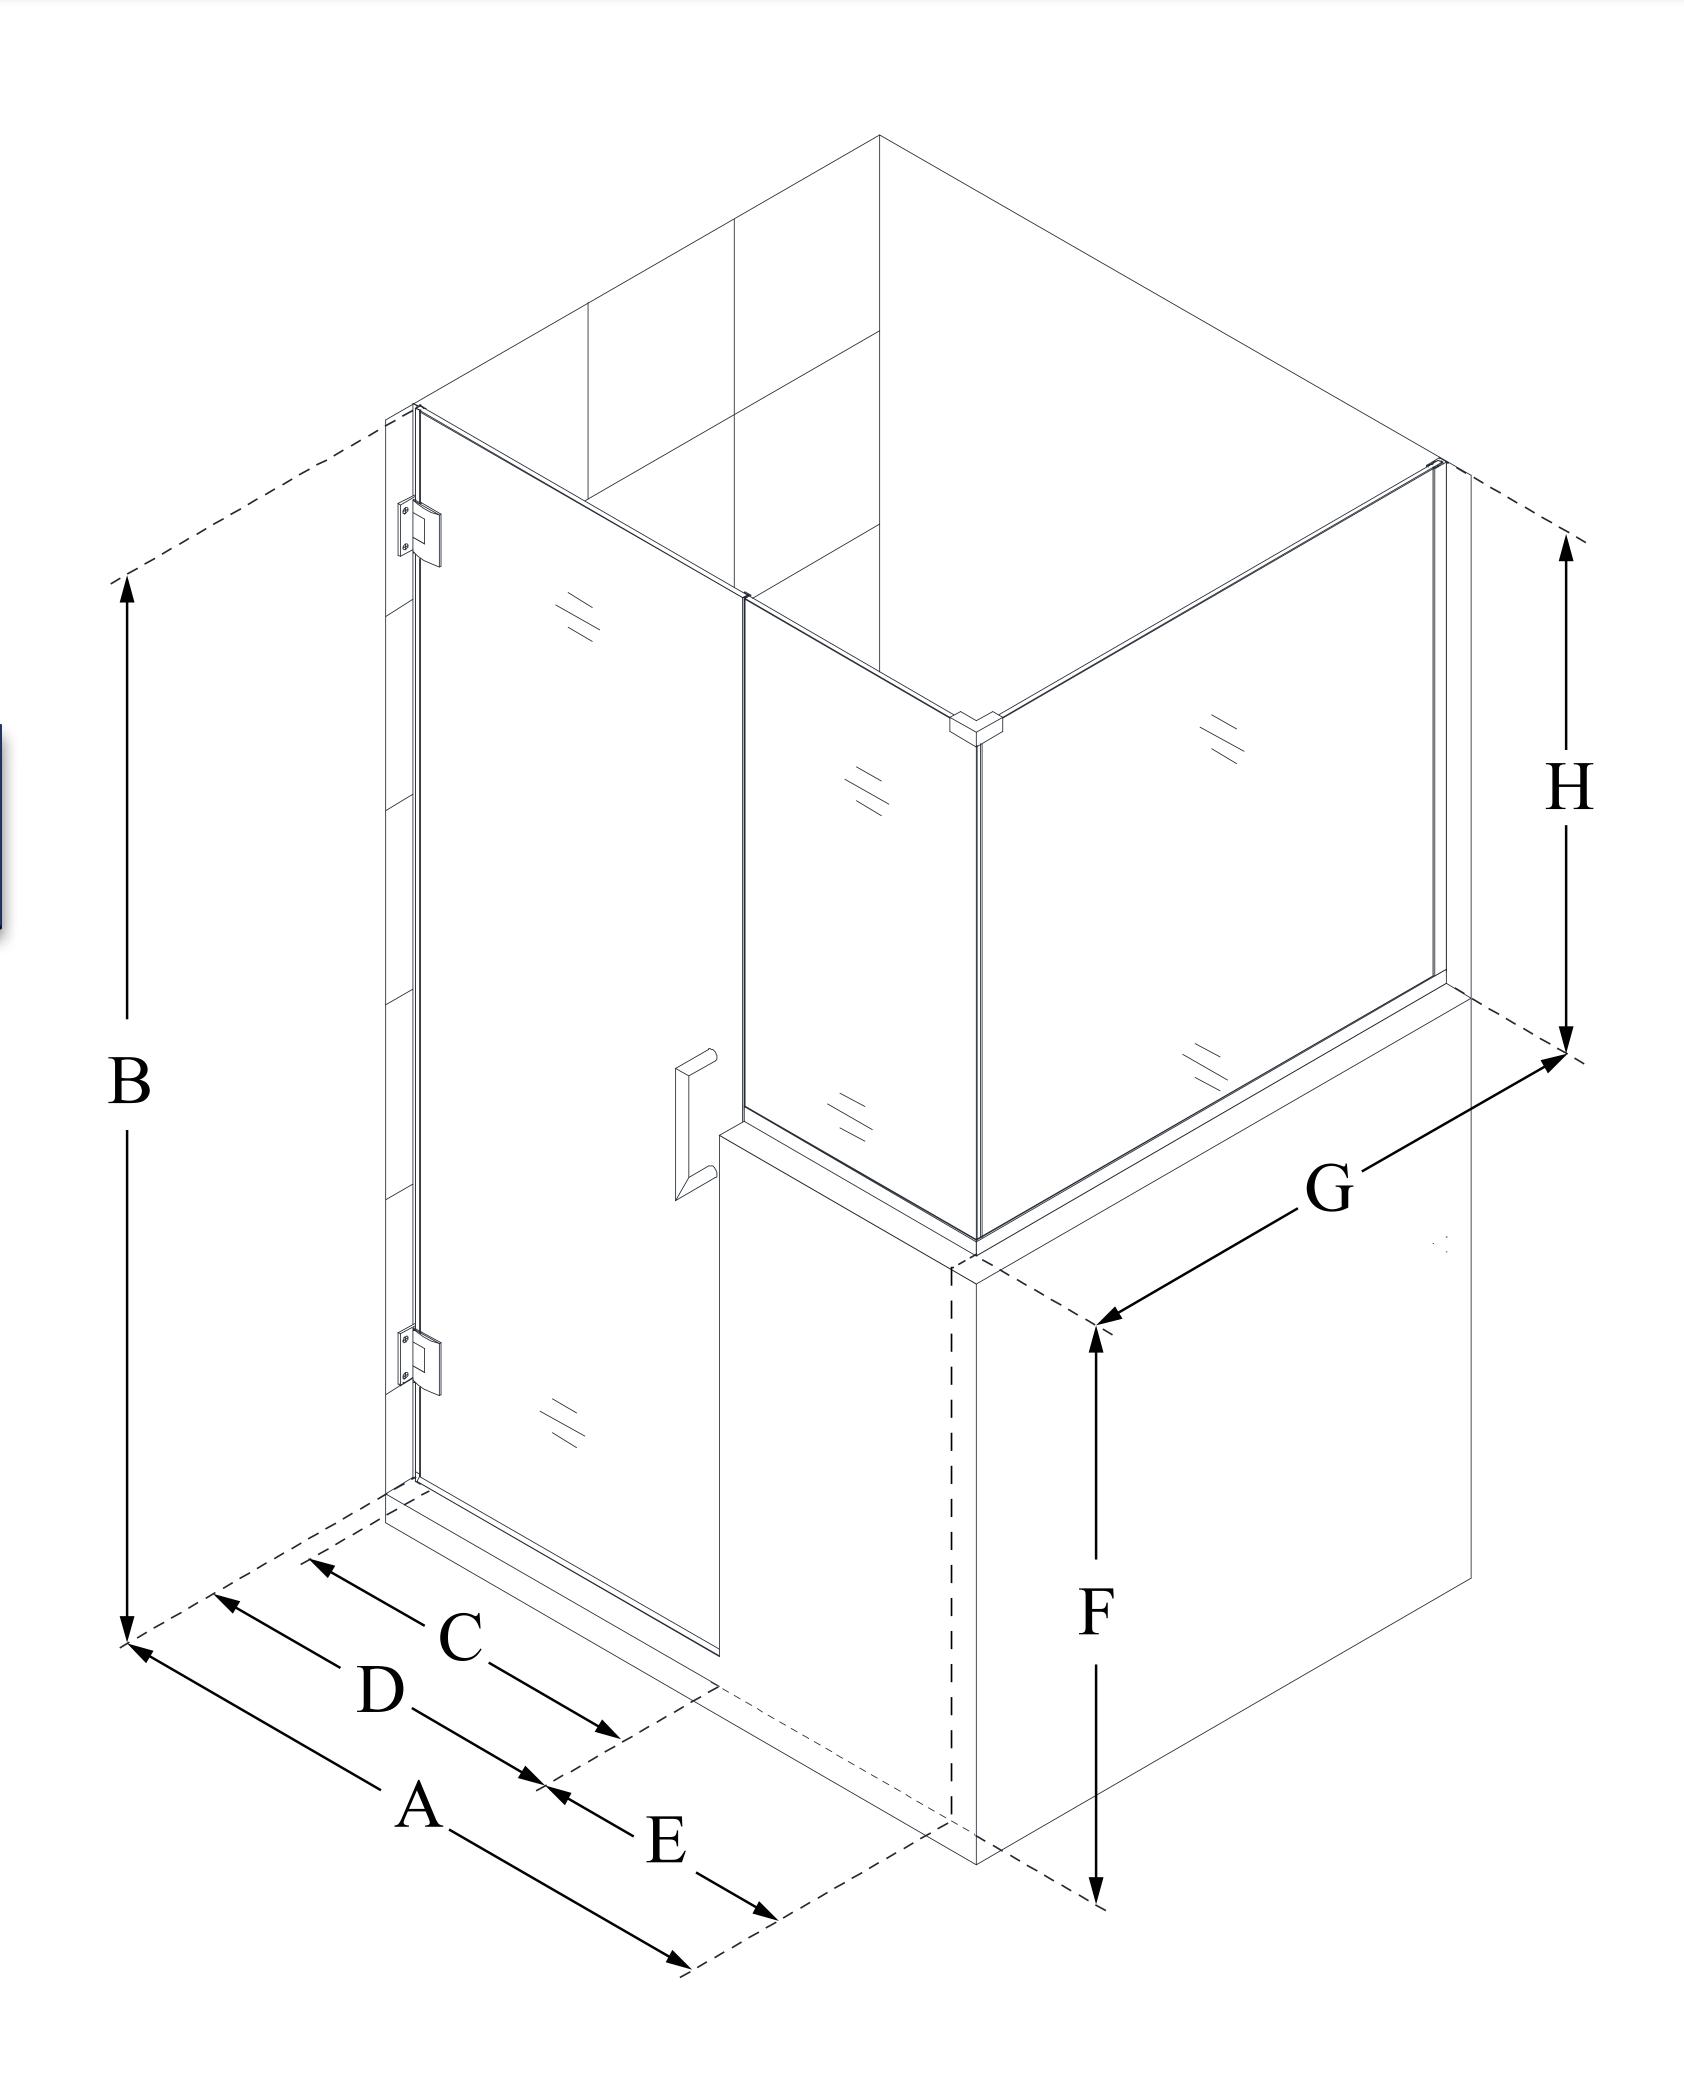

## **SWING DOOR**

## CONFIGURATION DIMENSIONS:

A: 58 in.

**MODEL WIDTH** 

B: 72 in.

**MODEL HEIGHT** 

C: 27 in.

**ACCESS WIDTH** 

D: 28 in.

**DOOR WIDTH** 

E: 30 in.

**INLINE BUTTRESS PANEL WIDTH** 

F: 38 in.

**BUTTRESS WALL HEIGHT** 

G: 30 3/8 in.

RETURN BUTTRESS PANEL WIDTH

H: 34 in.

**BUTTRESS GLASS HEIGHT** 

DreamLine reserves the right to update or modify the hardware or materials pictured without prior notice for the purpose of product improvement and customer satisfaction.