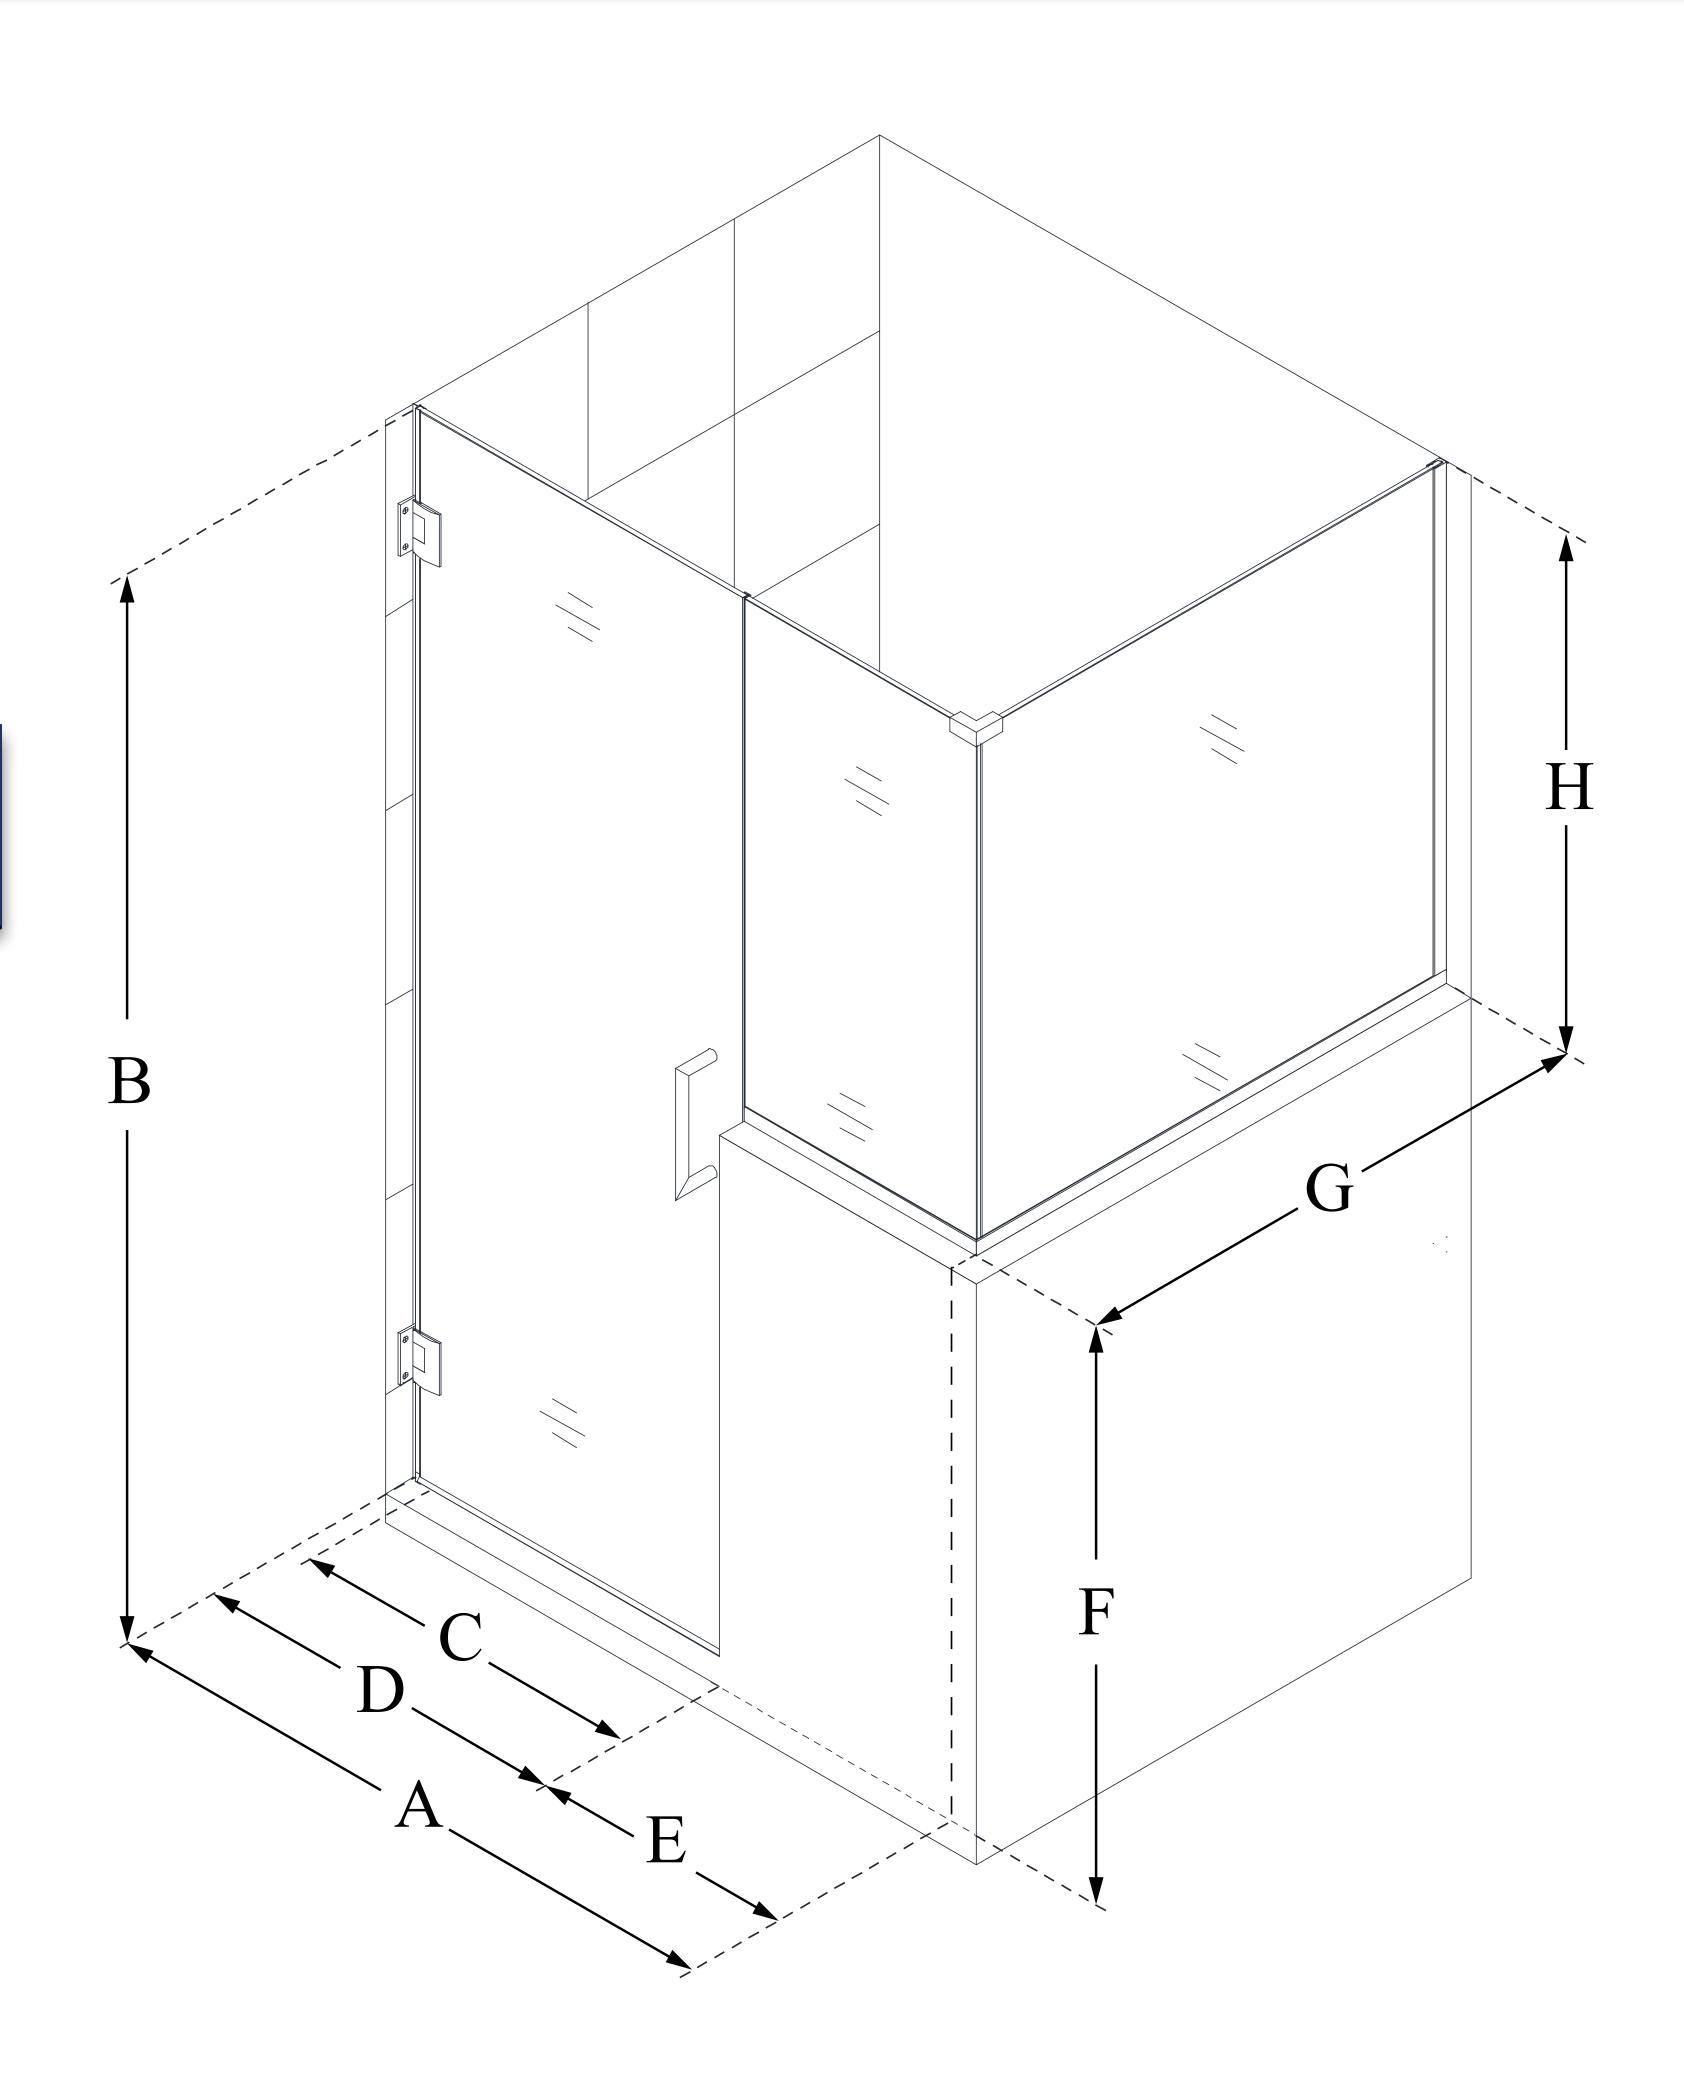

## **SWING DOOR**

## CONFIGURATION DIMENSIONS:

A: 57 in.

**MODEL WIDTH** 

B: 72 in.

MODEL HEIGHT

C: 26 in.

**ACCESS WIDTH** 

D: 27 in.

**DOOR WIDTH** 

E: 30 in.

**INLINE BUTTRESS PANEL WIDTH** 

F: 36 in.

**BUTTRESS WALL HEIGHT** 

G: 363/8 in.

RETURN BUTTRESS PANEL WIDTH

H: 36 in.

**BUTTRESS GLASS HEIGHT** 

DreamLine reserves the right to update or modify the hardware or materials pictured without prior notice for the purpose of product improvement and customer satisfaction.