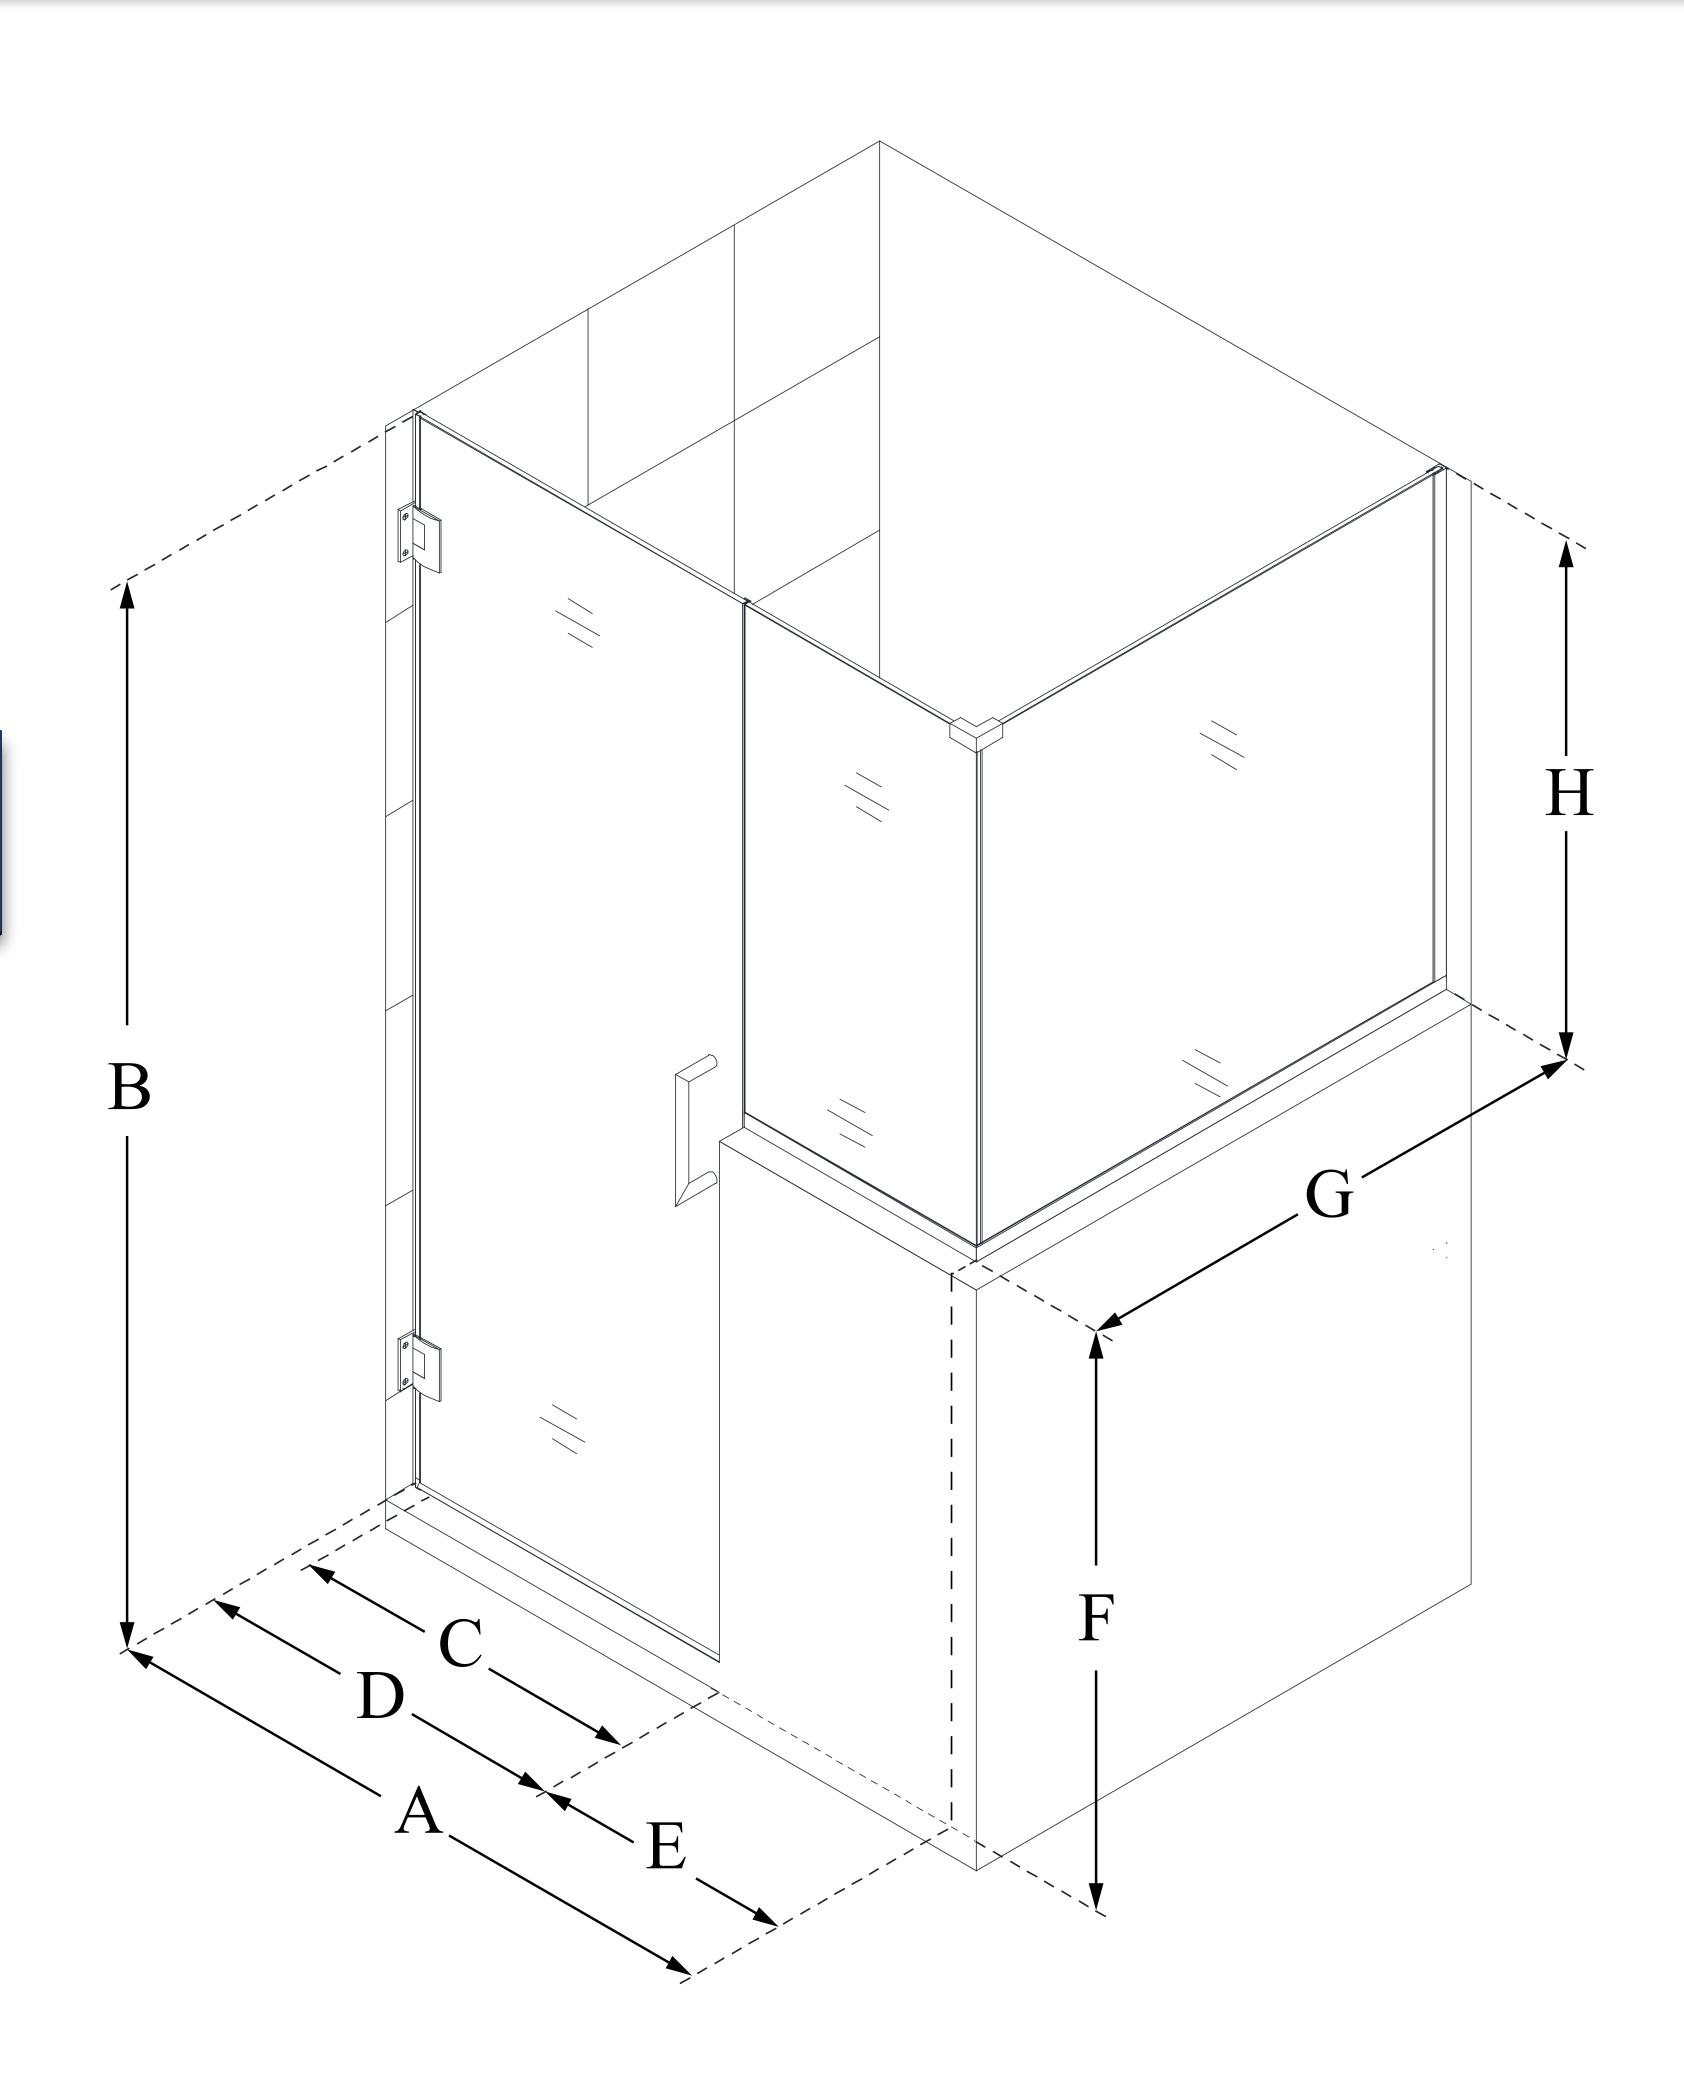

## **SWING DOOR**

## CONFIGURATION DIMENSIONS:

A: 57 in.

**MODEL WIDTH** 

B: 72 in.

MODEL HEIGHT

C: 26 in.

**ACCESS WIDTH** 

D: 27 in.

**DOOR WIDTH** 

E: 30 in.

INLINE BUTTRESS PANEL WIDTH

F: 36 in.

**BUTTRESS WALL HEIGHT** 

G: 30 3/8 in.

RETURN BUTTRESS PANEL WIDTH

H: 36 in.

**BUTTRESS GLASS HEIGHT** 

DreamLine reserves the right to update or modify the hardware or materials pictured without prior notice for the purpose of product improvement and customer satisfaction.