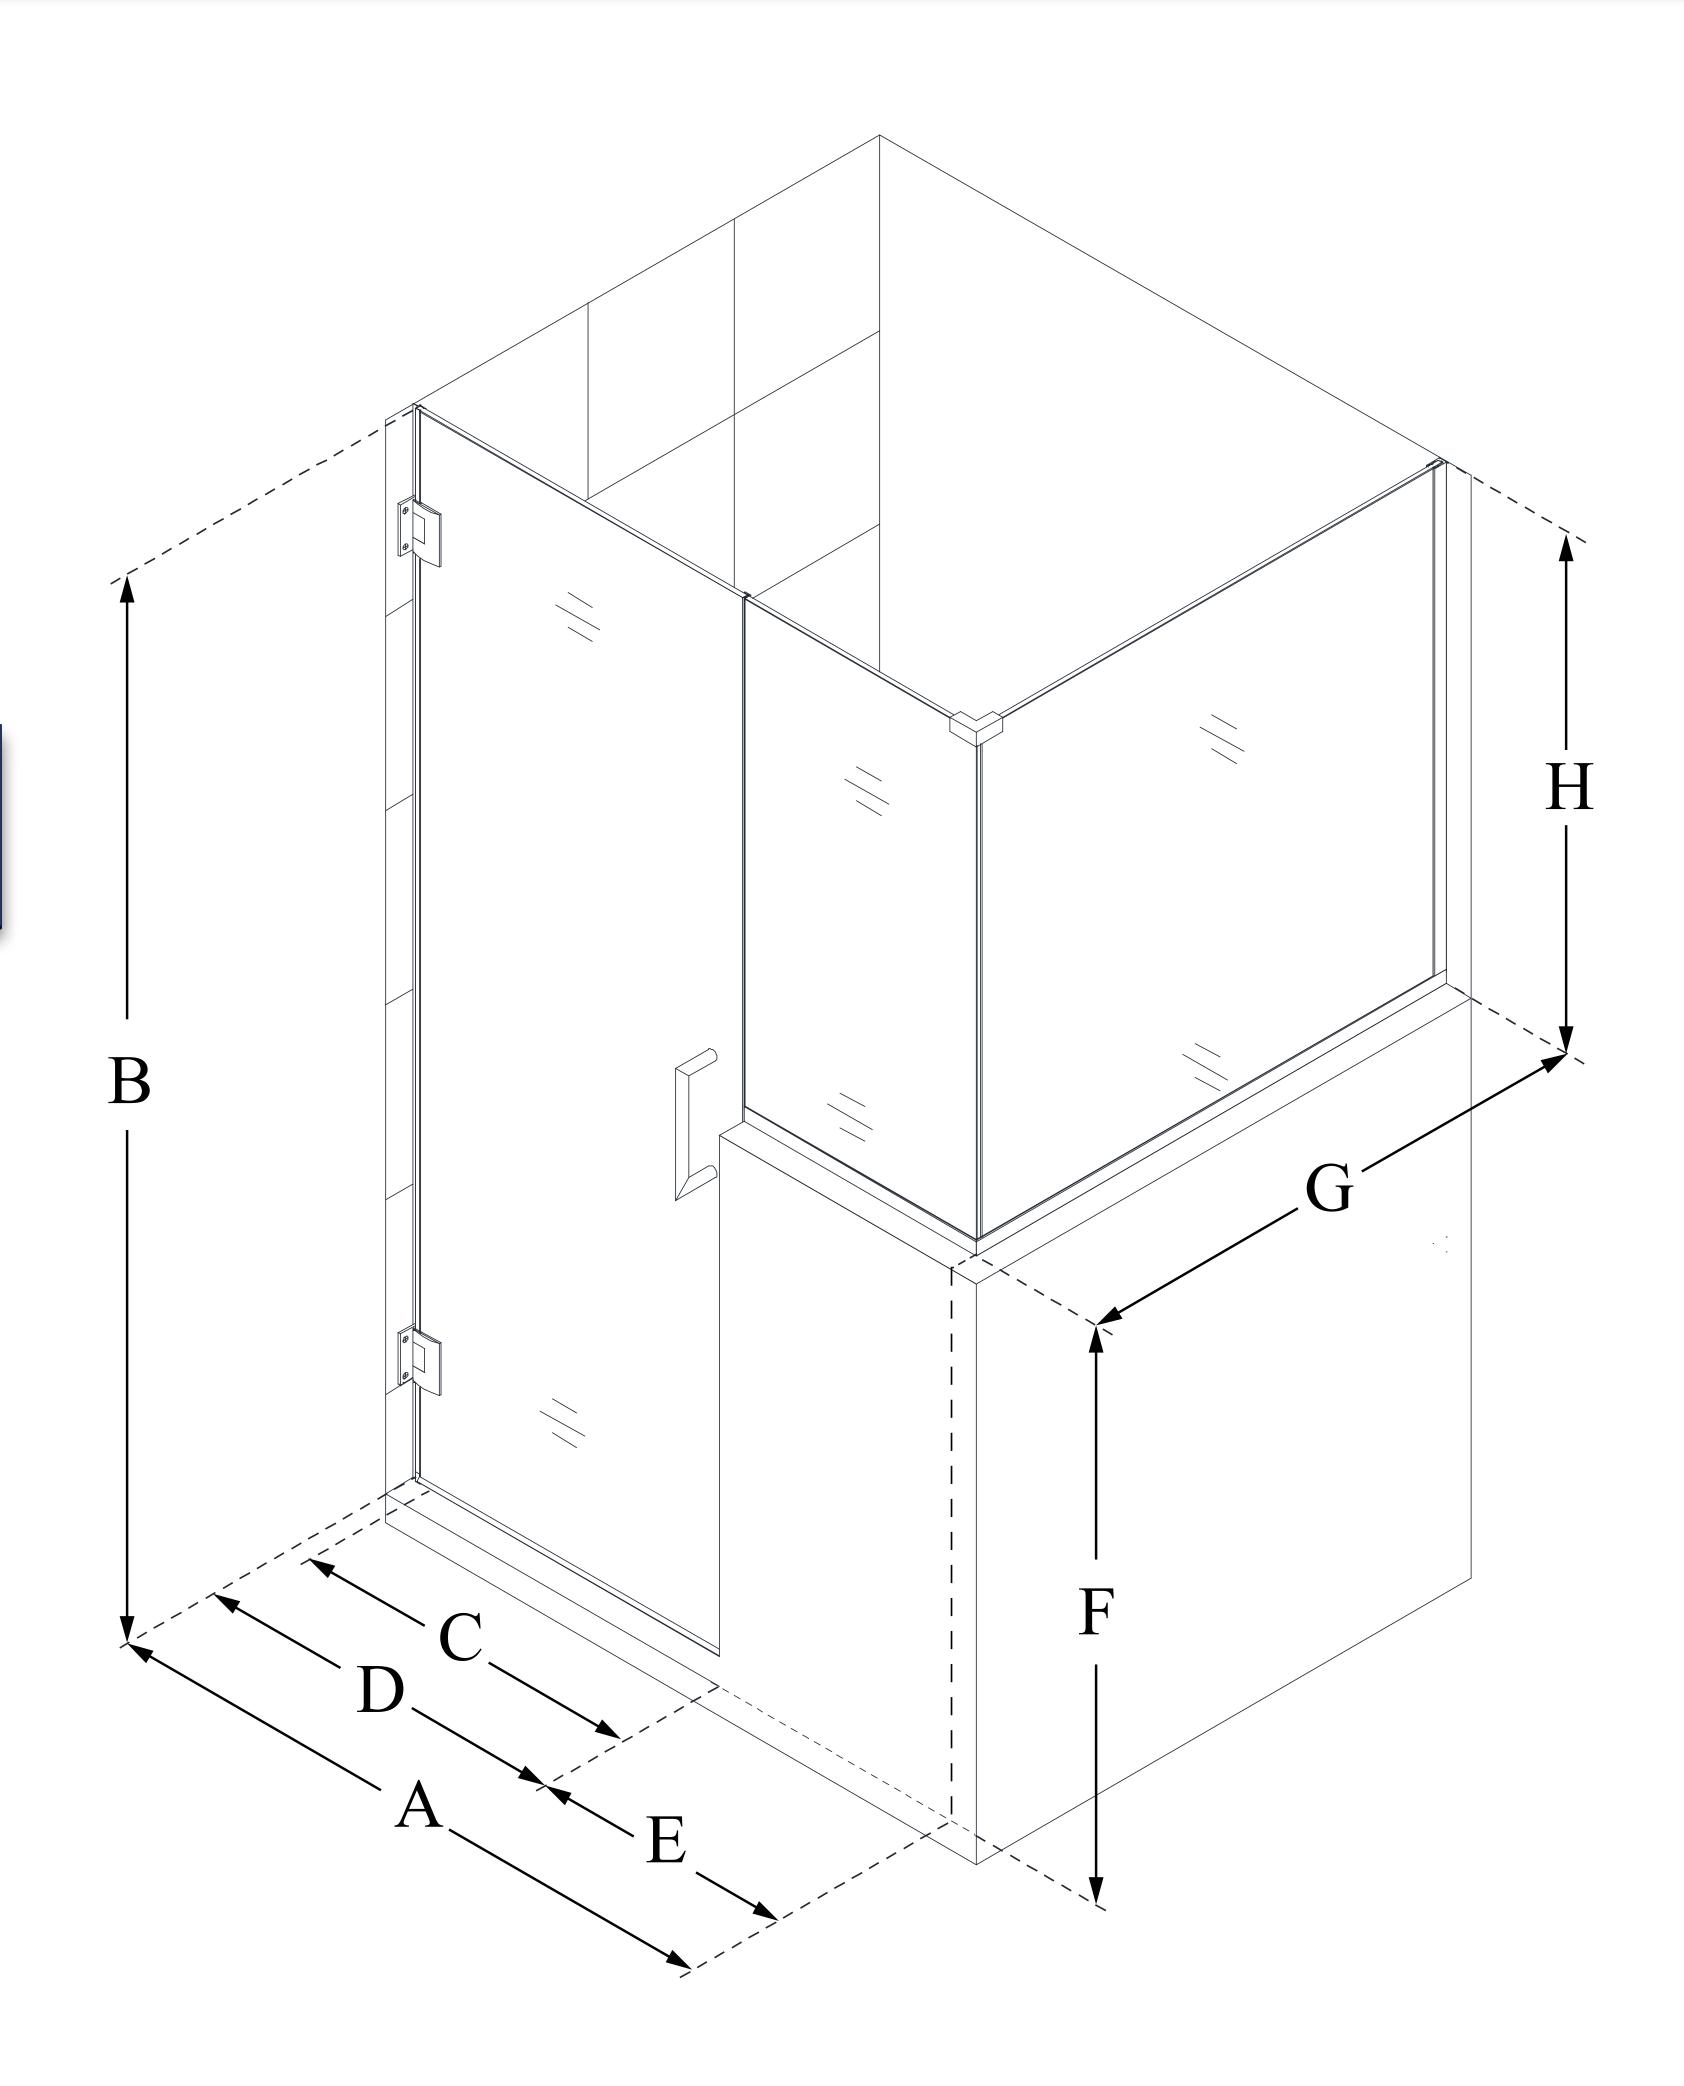

## **SWING DOOR**

## CONFIGURATION DIMENSIONS:

A: 57 in.

**MODEL WIDTH** 

B: 72 in.

**MODEL HEIGHT** 

C: 26 in.

**ACCESS WIDTH** 

D: 27 in.

**DOOR WIDTH** 

E: 30 in.

**INLINE BUTTRESS PANEL WIDTH** 

F: 38 in.

**BUTTRESS WALL HEIGHT** 

G: 363/8 in.

RETURN BUTTRESS PANEL WIDTH

H: 34 in.

**BUTTRESS GLASS HEIGHT** 

DreamLine reserves the right to update or modify the hardware or materials pictured without prior notice for the purpose of product improvement and customer satisfaction.