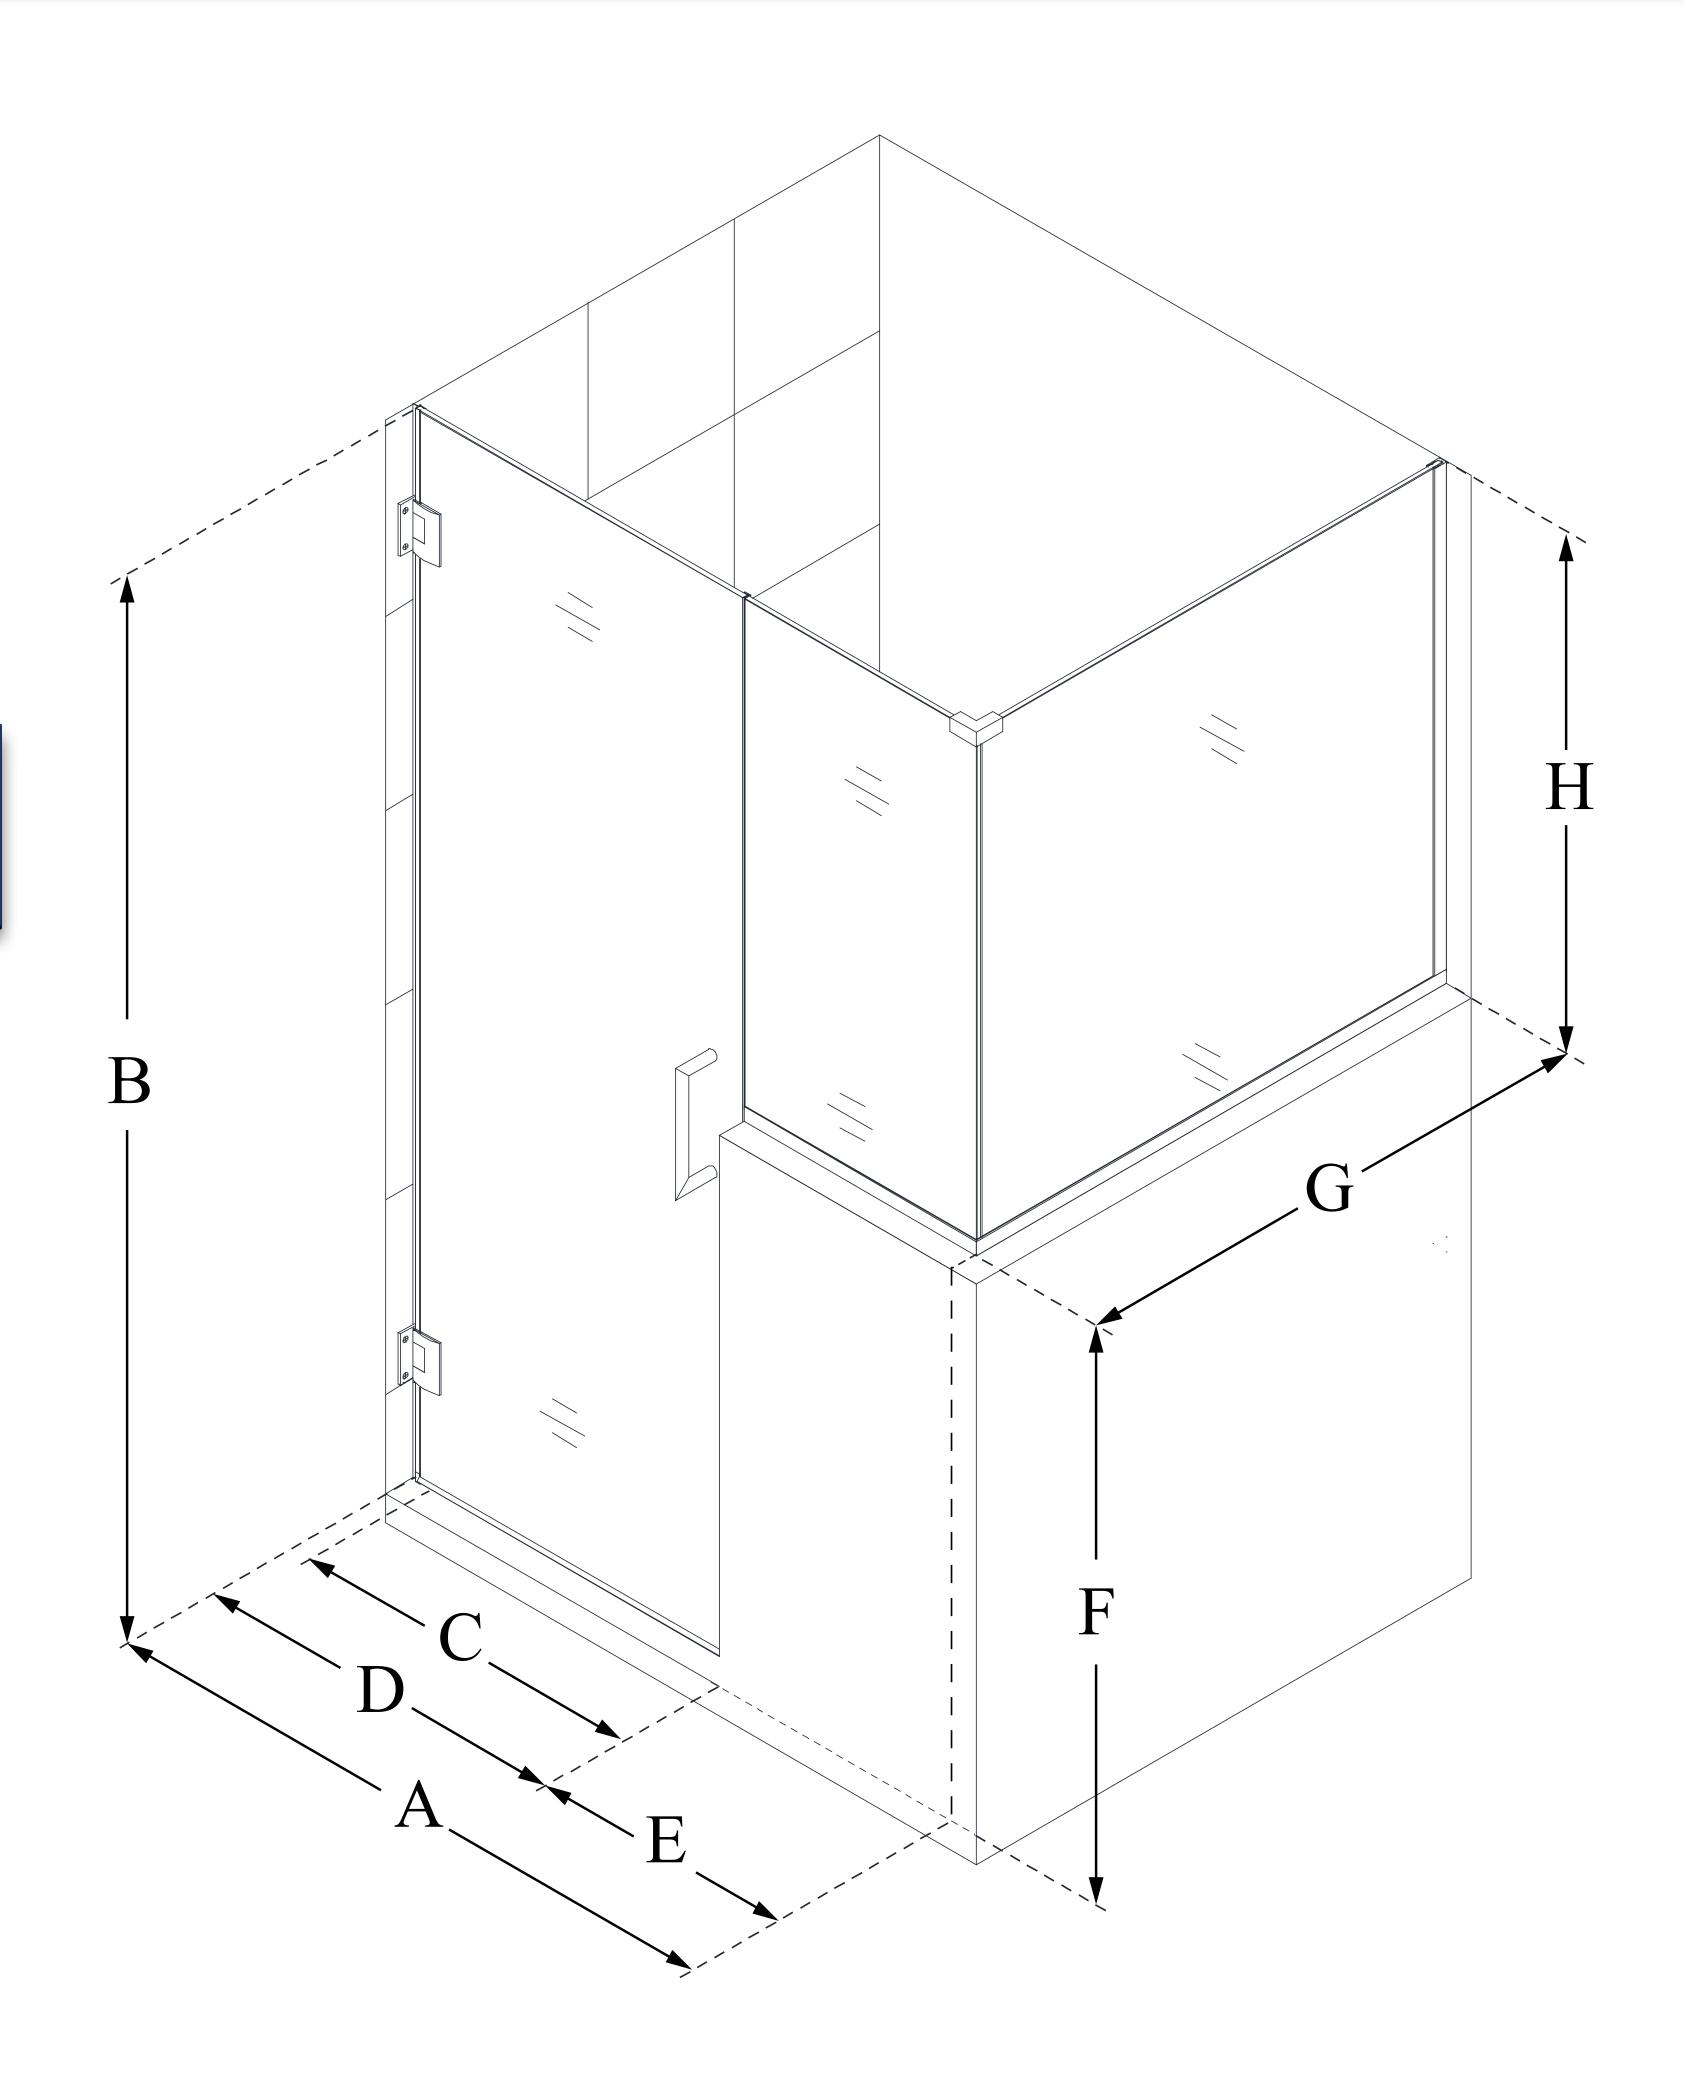

## **SWING DOOR**

## CONFIGURATION DIMENSIONS:

A: 54 in.

**MODEL WIDTH** 

B: 72 in.

MODEL HEIGHT

C: 23 in.

**ACCESS WIDTH** 

D: 24 in.

**DOOR WIDTH** 

E: 30 in.

**INLINE BUTTRESS PANEL WIDTH** 

F: 36 in.

**BUTTRESS WALL HEIGHT** 

G: 30 3/8 in.

RETURN BUTTRESS PANEL WIDTH

H: 36 in.

**BUTTRESS GLASS HEIGHT** 

DreamLine reserves the right to update or modify the hardware or materials pictured without prior notice for the purpose of product improvement and customer satisfaction.