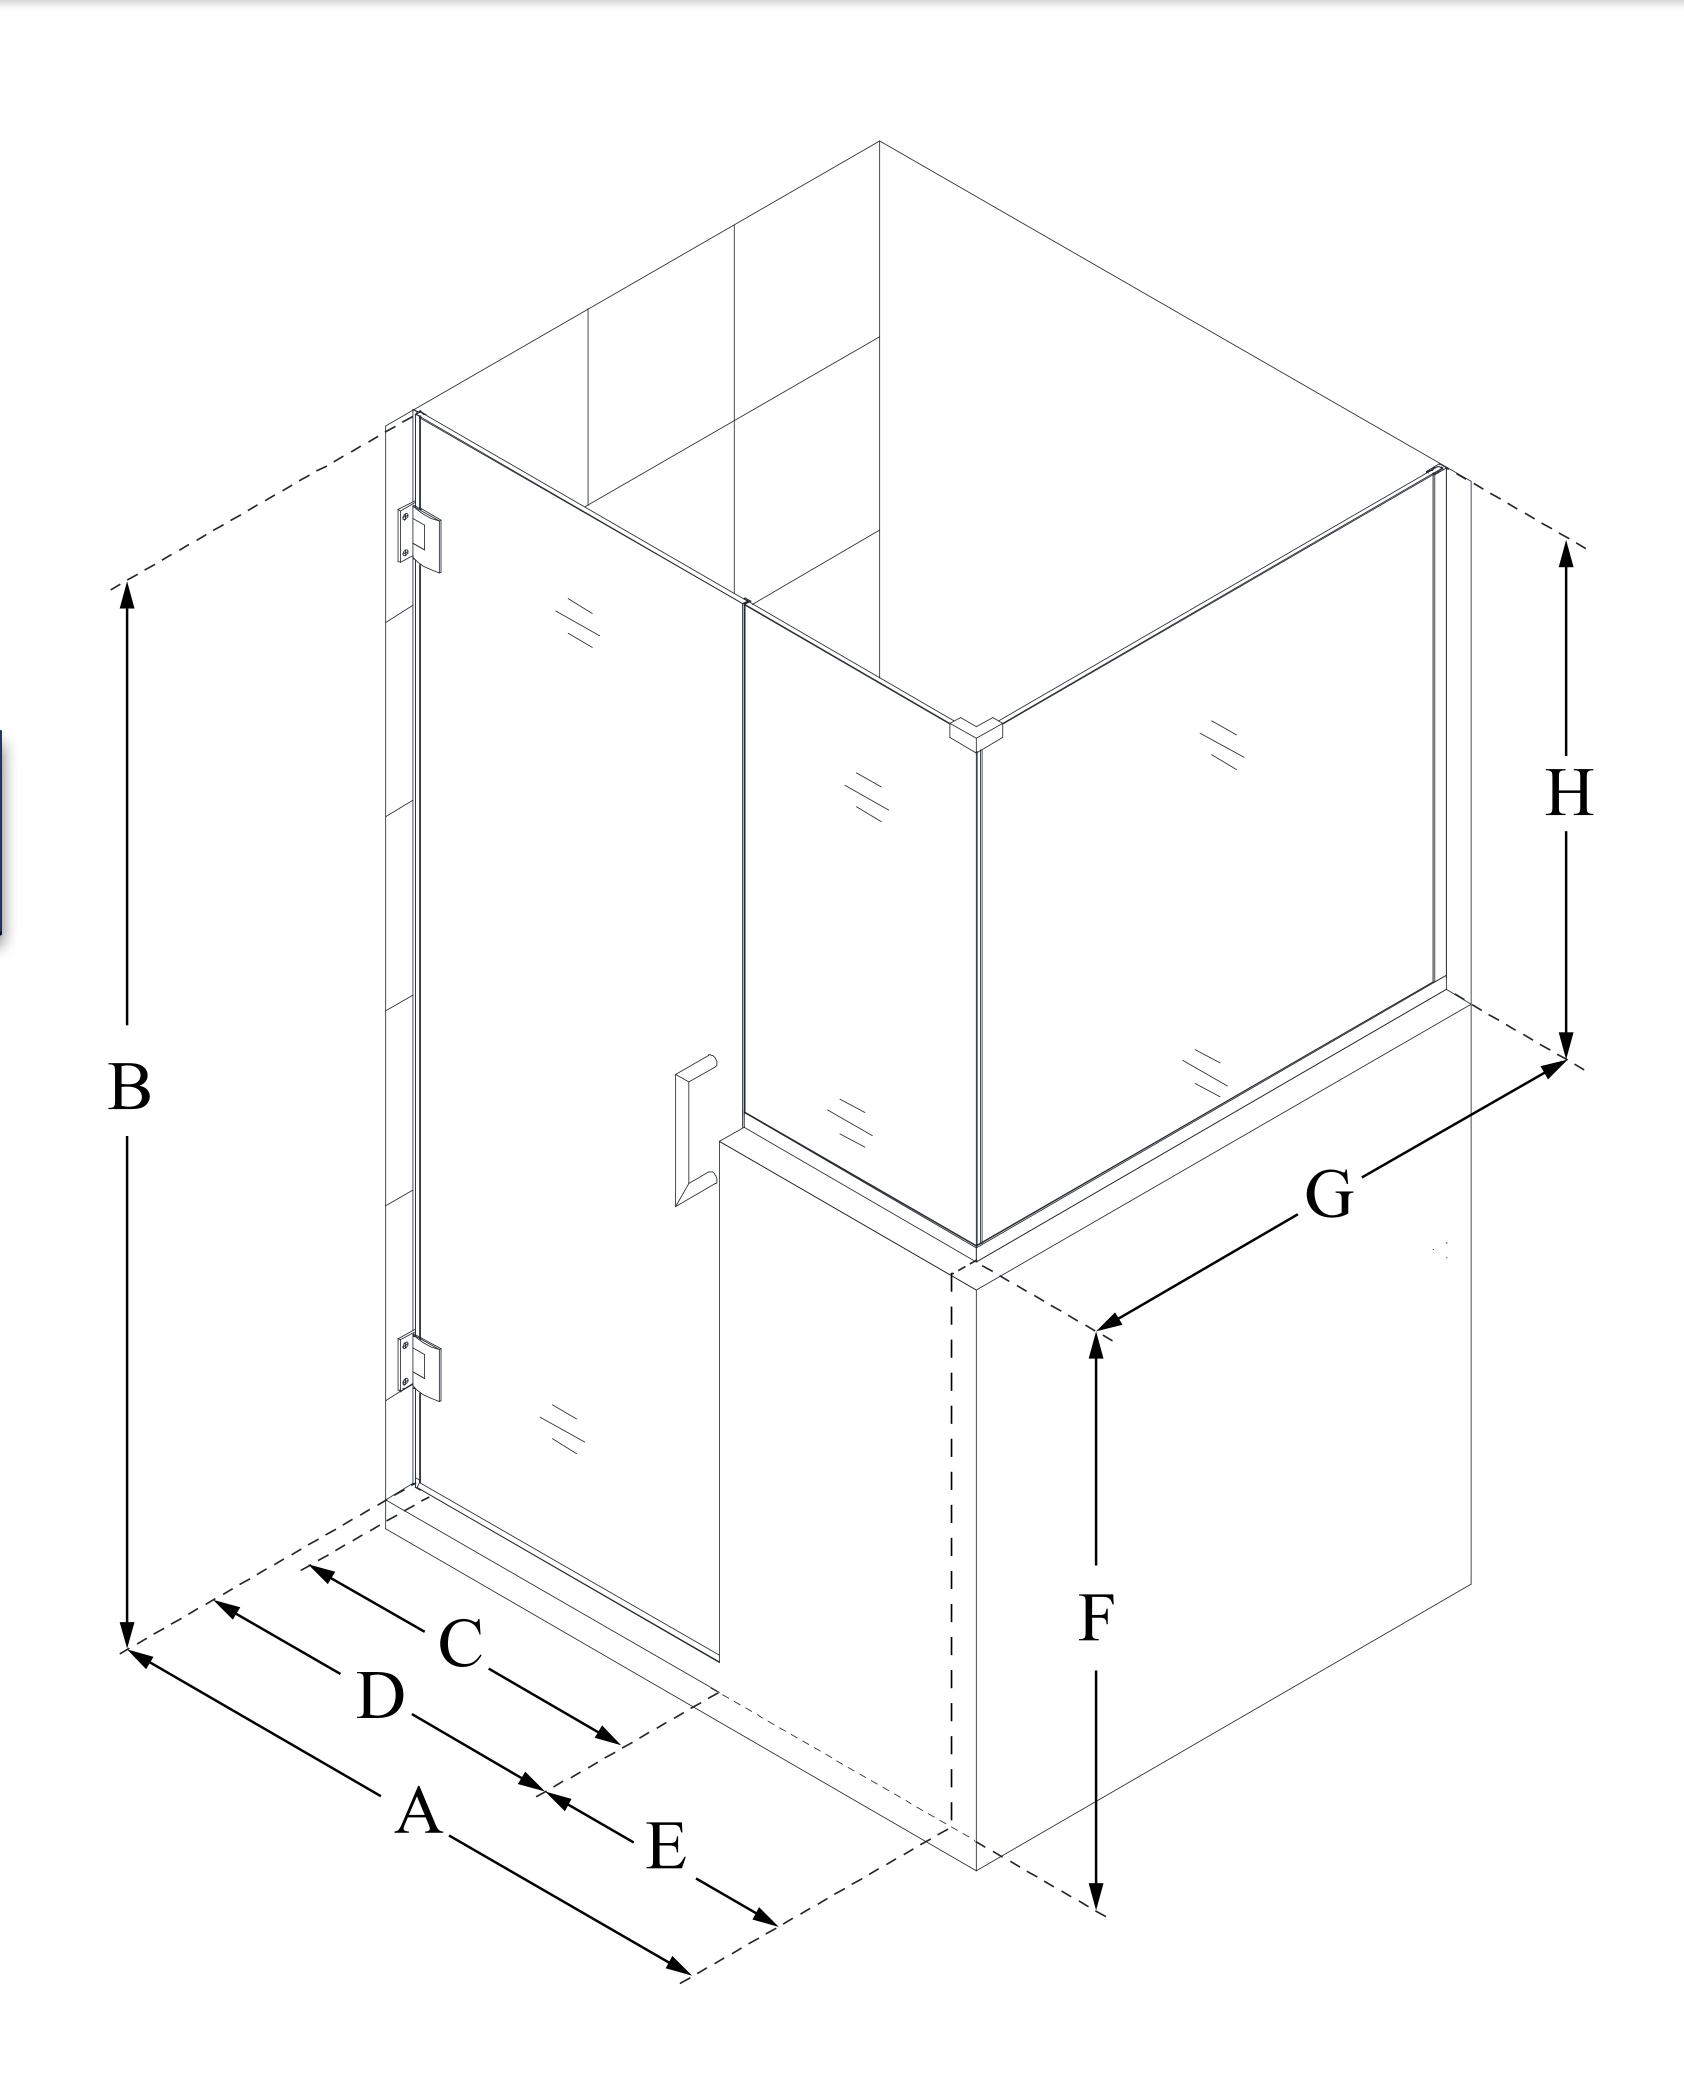

## **SWING DOOR**

## CONFIGURATION DIMENSIONS:

A: 54 in.

**MODEL WIDTH** 

B: 72 in.

MODEL HEIGHT

C: 23 in.

**ACCESS WIDTH** 

D: 24 in.

**DOOR WIDTH** 

E: 30 in.

**INLINE BUTTRESS PANEL WIDTH** 

F: 38 in.

**BUTTRESS WALL HEIGHT** 

G: 30 3/8 in.

RETURN BUTTRESS PANEL WIDTH

H: 34 in.

**BUTTRESS GLASS HEIGHT** 

DreamLine reserves the right to update or modify the hardware or materials pictured without prior notice for the purpose of product improvement and customer satisfaction.