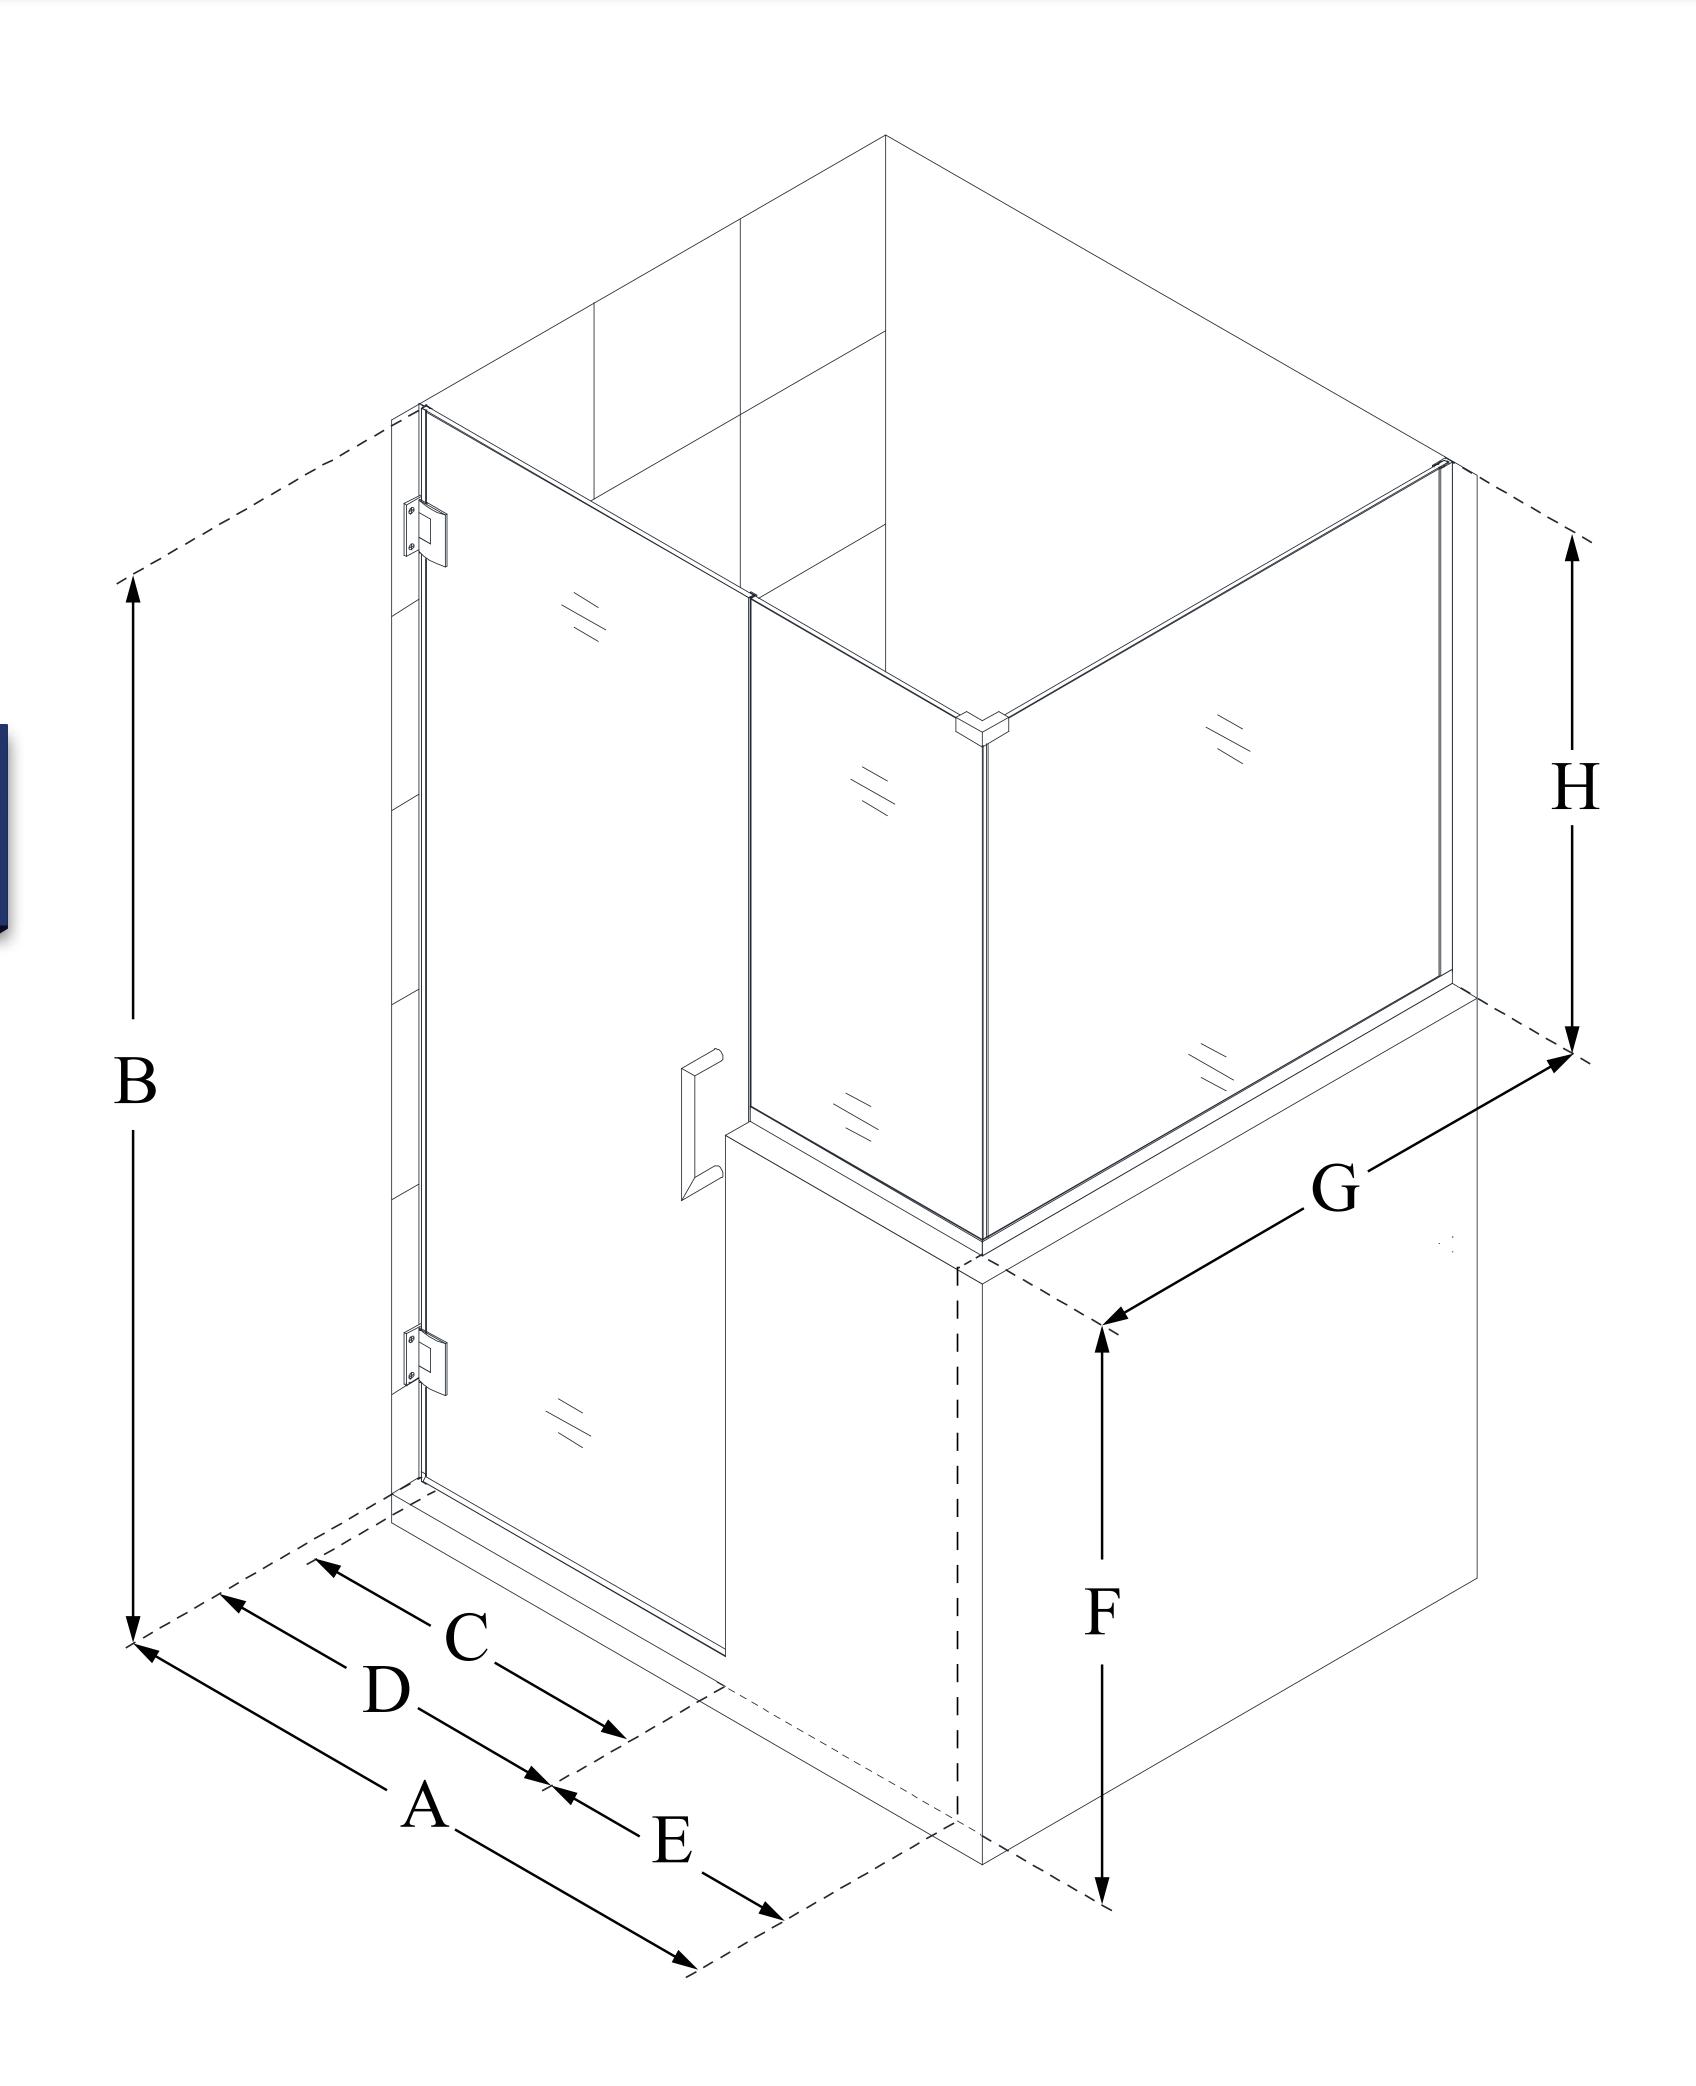

## **SWING DOOR**

## CONFIGURATION DIMENSIONS:

A: 53 in.

**MODEL WIDTH** 

B: 72 in.

**MODEL HEIGHT** 

C: 22 in.

**ACCESS WIDTH** 

D: 23 in.

**DOOR WIDTH** 

E: 30 in.

**INLINE BUTTRESS PANEL WIDTH** 

F: 36 in.

**BUTTRESS WALL HEIGHT** 

G: 363/8 in.

RETURN BUTTRESS PANEL WIDTH

H: 36 in.

**BUTTRESS GLASS HEIGHT** 

DreamLine reserves the right to update or modify the hardware or materials pictured without prior notice for the purpose of product improvement and customer satisfaction.