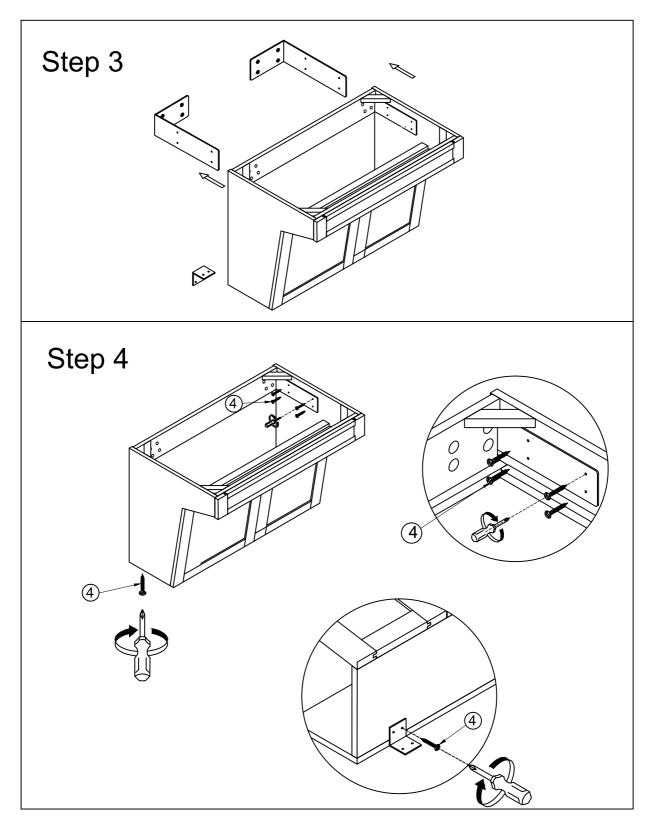

## 1512-WV 3021

| PARTS INCLUDED |                |        | TOOLS AND MATERIALS             |
|----------------|----------------|--------|---------------------------------|
| 1              | 280*150*80*3MM | 2 PCS  |                                 |
| 2              |                | 2 PCS  |                                 |
| 3              | Ф8 X 38mm      | 12 PCS | Caraudrivar Tana maggura Danail |
| 4              | Ф3.5*15ММ      | 10 PCS | Screwdriver Tape measure Pencil |