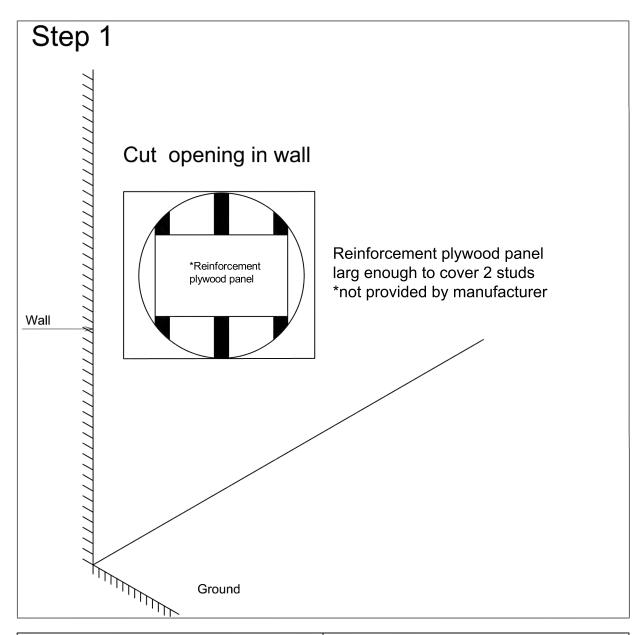

## 1512-WV 3021

| PARTS INCLUDED |                |        | TOOLS AND MATERIALS             |
|----------------|----------------|--------|---------------------------------|
| 1              | 280*150*80*3MM | 2 PCS  |                                 |
| 2              |                | 2 PCS  |                                 |
| 3              | Ф8 X 38mm      | 12 PCS | Caraudrivar Tana maggura Danail |
| 4              | Ф3.5*15ММ      | 10 PCS | Screwdriver Tape measure Pencil |