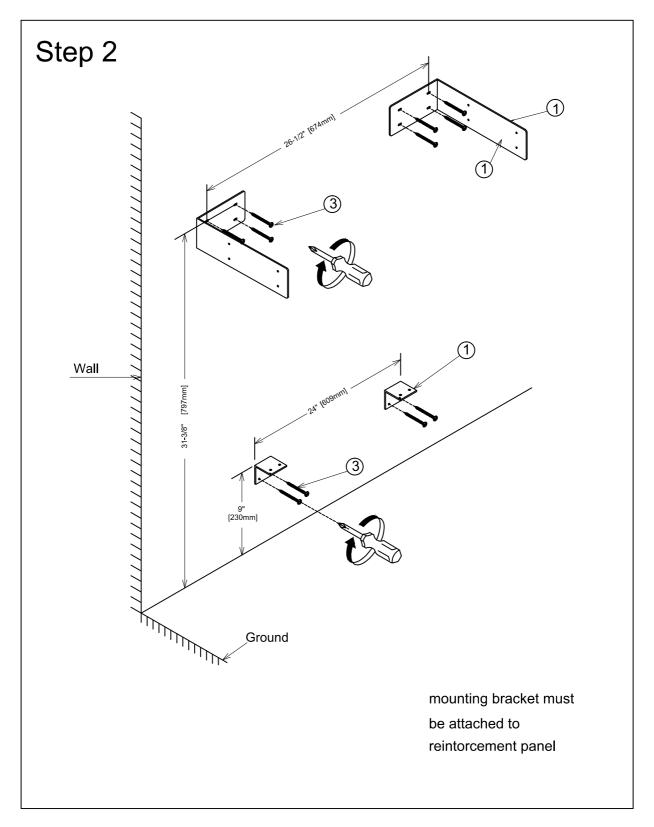

## 1512-WV 3021

| PARTS INCLUDED |                |        | TOOLS AND MATERIALS             |
|----------------|----------------|--------|---------------------------------|
| 1              | 280*150*80*3MM | 2 PCS  |                                 |
| 2              |                | 2 PCS  |                                 |
| 3              | Ф8 X 38mm      | 12 PCS | Caraudrivar Tana maggura Danail |
| 4              | Ф3.5*15ММ      | 10 PCS | Screwdriver Tape measure Pencil |