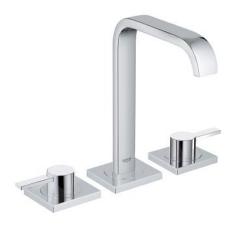

## ALLURE Three-hole basin mixer 1/2" M-Size

M-Size

MODEL # 2019100A

Pure Freude an Wasser

GROHE America, Inc | 200 North Gary Avenue, Suite G, Roselle, IL 60172 Phone: +1 (800) 444-7643 | Fax: +1 (800) 225-2778 | us-customerservice@grohe.com

## Standard Specification:

- With lever handles
- Metal escutcheon
- 1/2" ceramic cartridge (90° turn)
- GROHE StarLight finish
- Spout with flow control
- Pressure resistant flexible connection hoses (between spout and side valves)
- 1 1/4" pop-up waste set
- Max flow rate: 1.2 gpm (4.56 L/min)

## Color:

□ 2019100A 00A chrome