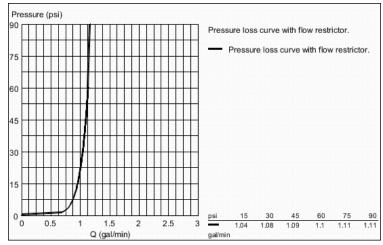

## Standard Specification:

- With lever handles
- Metal escutcheon
- 1/2" ceramic cartridge (90° turn)
- GROHE StarLight finish
- Spout with flow control
- Pressure resistant flexible connection hoses (between spout and side valves)
- 1 1/4" pop-up waste set
- Max flow rate: 1.2 gpm (4.56 L/min)