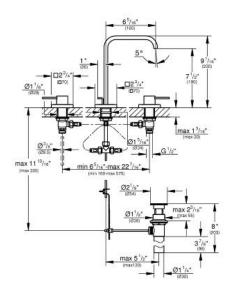

## ALLURE Three-hole basin mixer 1/2" M-Size

M-Size

MODEL # 2019100A

Pure Freude an Wasser

GROHE America, Inc | 200 North Gary Avenue, Suite G, Roselle, IL 60172 Phone: +1 (800) 444-7643 | Fax: +1 (800) 225-2778 | us-customerservice@grohe.com

## Standard Specification:

- With lever handles
- Metal escutcheon
- 1/2" ceramic cartridge (90° turn)
- GROHE StarLight finish
- Spout with flow control
- Pressure resistant flexible connection hoses (between spout and side valves)
- 1 1/4" pop-up waste set
- Max flow rate: 1.2 gpm (4.56 L/min)