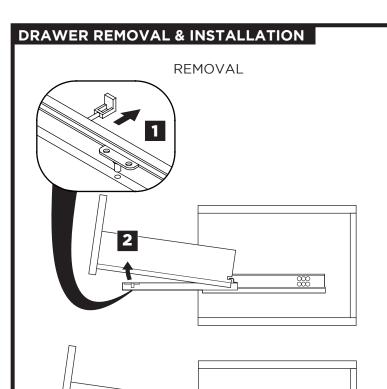

PAGE 3

2 Remove drawer

3 Install cabinet

IMPORTANT: Consult an expert for the proper screws/bolts to use when attaching to various wall constructions.

Screws provided do not attach to all wall construction types.