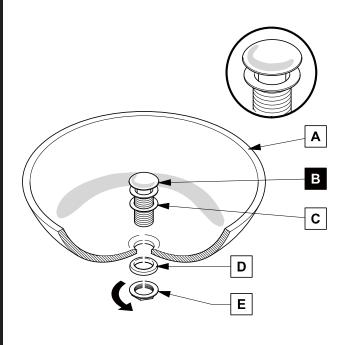

17 3/4"

**INSTALLATION GUIDE** 

29 3/4"

26 7/8"

3 1/2"

PAGE 1







1 Install leg





TORINO INSTALLATION GUIDE

PAGE 3

2 Remove drawer

3 Install cabinet

IMPORTANT: Consult an expert for the proper screws/bolts to use when attaching to various wall constructions.

Screws provided do not attach to all wall construction types.





**5** Remove side cabinet drawer

6 Install side cabinet



7 Install side cabinet top panel



PAGE 4

TORINO INSTALLATION GUIDE



## P-TRAP AND POP-UP INSTALLATION INSTRUCTIONS



OR

## **POP-UP INSTALLATION**

## FOR SINKS WITHOUT OVERFLOW



## FOR SINKS WITH OVERFLOW



PAGE 6



TORINO INSTALLATION GUIDE