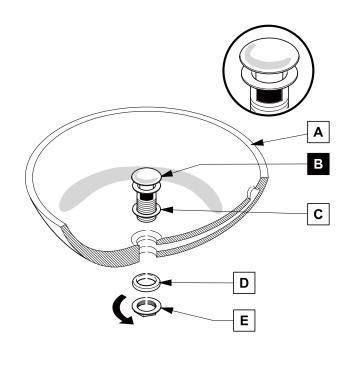

## **POP-UP INSTALLATION**

## FOR SINKS WITH OVERFLOW

PAGE 6

TORINO INSTALLATION GUIDE