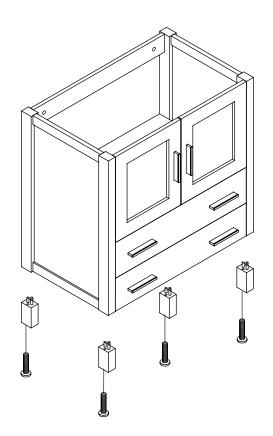

17 3/4"

**INSTALLATION GUIDE** 

29 3/4"

26 7/8"

3 1/2"

PAGE 1

1 Install leg

TORINO INSTALLATION GUIDE