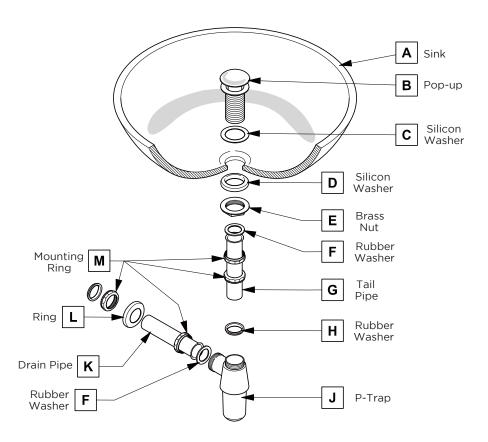

17 3/4"

**INSTALLATION GUIDE** 

29 3/4"

26 7/8"

3 1/2"

PAGE 1







1 Install leg





TORINO INSTALLATION GUIDE

PAGE 3

2 Remove drawer

3 Install cabinet

IMPORTANT: Consult an expert for the proper screws/bolts to use when attaching to various wall constructions.

Screws provided do not attach to all wall construction types.





**5** Remove side cabinet drawer

6 Install side cabinet



7 Install side cabinet top panel



PAGE 4

TORINO INSTALLATION GUIDE



## P-TRAP AND POP-UP INSTALLATION INSTRUCTIONS



OR

## **POP-UP INSTALLATION**

## FOR SINKS WITHOUT OVERFLOW



## FOR SINKS WITH OVERFLOW



PAGE 6



TORINO INSTALLATION GUIDE