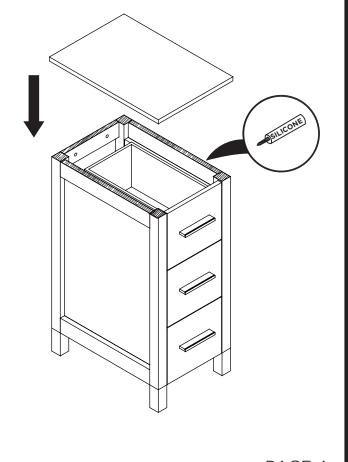

**5** Remove side cabinet drawer

6 Install side cabinet

7 Install side cabinet top panel

PAGE 4

TORINO INSTALLATION GUIDE