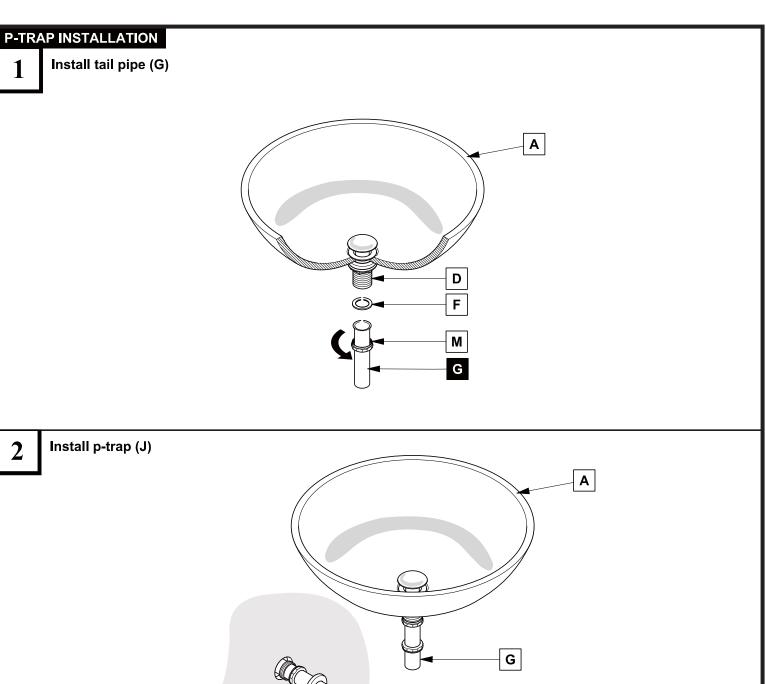

17 3/4"

**INSTALLATION GUIDE** 

29 3/4"

26 7/8"

3 1/2"

PAGE 1







1 Install leg





TORINO INSTALLATION GUIDE

PAGE 3

2 Remove drawer

3 Install cabinet

IMPORTANT: Consult an expert for the proper screws/bolts to use when attaching to various wall constructions.

Screws provided do not attach to all wall construction types.





**5** Remove side cabinet drawer

6 Install side cabinet



7 Install side cabinet top panel



PAGE 4

TORINO INSTALLATION GUIDE



## P-TRAP AND POP-UP INSTALLATION INSTRUCTIONS



OR

## **POP-UP INSTALLATION**

## FOR SINKS WITHOUT OVERFLOW



## FOR SINKS WITH OVERFLOW



PAGE 6



TORINO INSTALLATION GUIDE