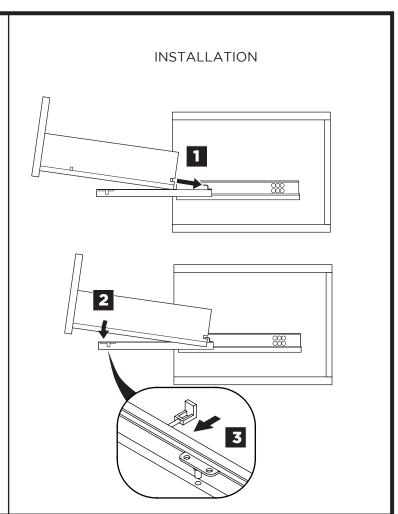

PAGE 3

2 Remove drawer

3 Install cabinet

IMPORTANT: Consult an expert for the proper screws/bolts to use when attaching to various wall constructions.

Screws provided do not attach to all wall construction types.