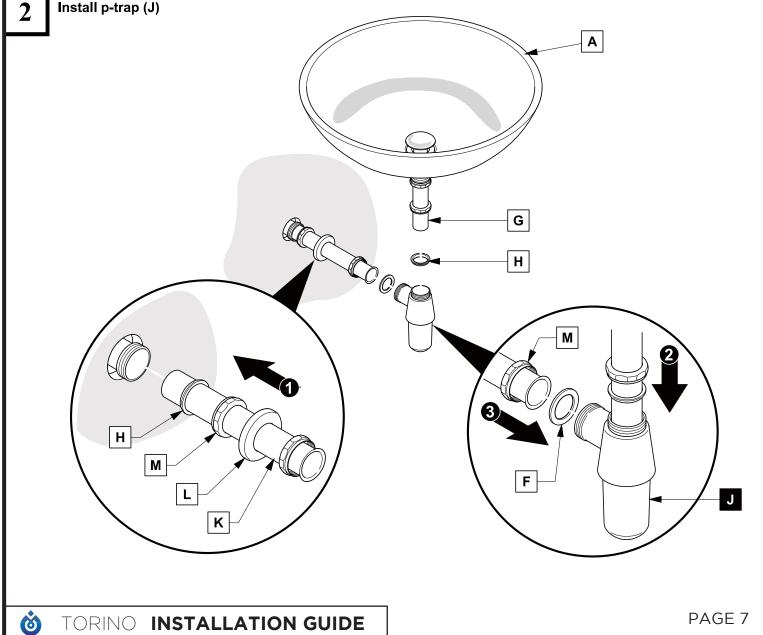

17 3/4"

**INSTALLATION GUIDE** 

29 3/4"

26 7/8"

3 1/2"

PAGE 1







1 Install leg





TORINO INSTALLATION GUIDE

PAGE 3

2 Remove drawer

3 Install cabinet

IMPORTANT: Consult an expert for the proper screws/bolts to use when attaching to various wall constructions.

Screws provided do not attach to all wall construction types.





**5** Remove side cabinet drawer

6 Install side cabinet



7 Install side cabinet top panel



PAGE 4

TORINO INSTALLATION GUIDE



## P-TRAP AND POP-UP INSTALLATION INSTRUCTIONS



OR

## **POP-UP INSTALLATION**

## FOR SINKS WITHOUT OVERFLOW



## FOR SINKS WITH OVERFLOW



PAGE 6



TORINO INSTALLATION GUIDE