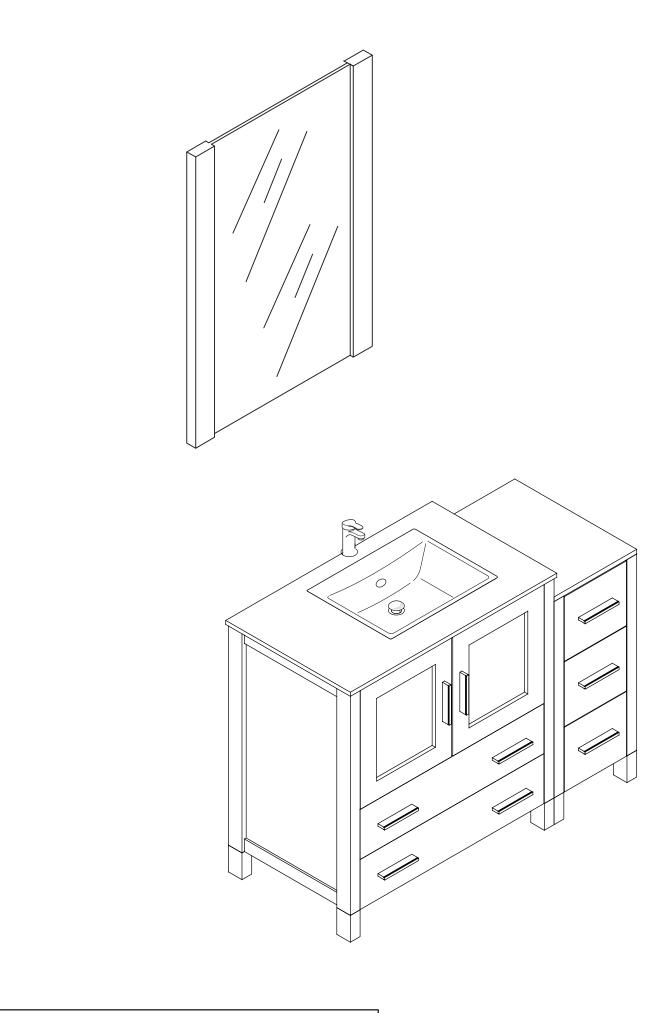

17 3/4"

**INSTALLATION GUIDE** 

29 3/4"

26 7/8"

3 1/2"

PAGE 1







1 Install leg





TORINO INSTALLATION GUIDE

PAGE 3

2 Remove drawer

3 Install cabinet

IMPORTANT: Consult an expert for the proper screws/bolts to use when attaching to various wall constructions.

Screws provided do not attach to all wall construction types.





**5** Remove side cabinet drawer

6 Install side cabinet



7 Install side cabinet top panel



PAGE 4

TORINO INSTALLATION GUIDE



## P-TRAP AND POP-UP INSTALLATION INSTRUCTIONS



OR

## **POP-UP INSTALLATION**

## FOR SINKS WITHOUT OVERFLOW



## FOR SINKS WITH OVERFLOW



PAGE 6



TORINO INSTALLATION GUIDE