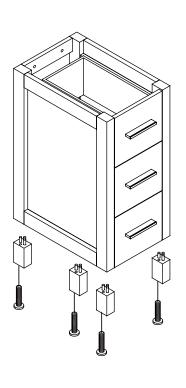

**5** Remove side cabinet drawer

6 Install side cabinet

7 Install side cabinet top panel

PAGE 4

TORINO INSTALLATION GUIDE