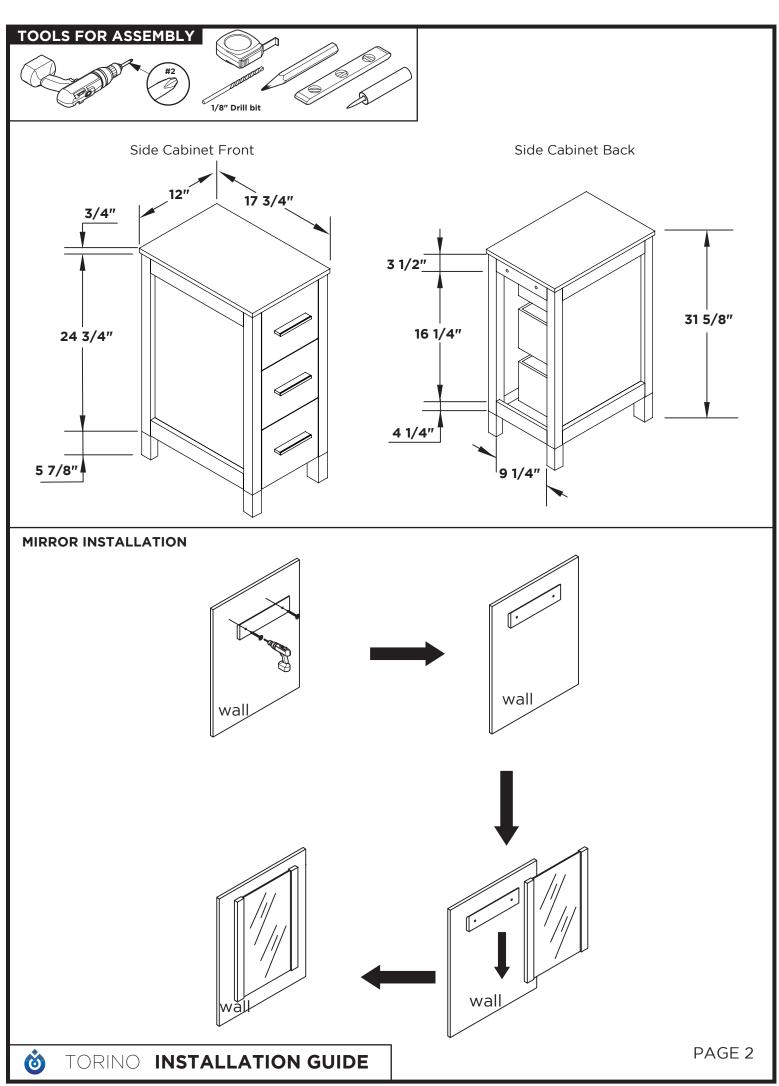

17 3/4"

**INSTALLATION GUIDE** 

29 3/4"

26 7/8"

3 1/2"

PAGE 1

1 Install leg

TORINO INSTALLATION GUIDE

PAGE 3

2 Remove drawer

3 Install cabinet

IMPORTANT: Consult an expert for the proper screws/bolts to use when attaching to various wall constructions.

Screws provided do not attach to all wall construction types.

**5** Remove side cabinet drawer

6 Install side cabinet

7 Install side cabinet top panel

PAGE 4

TORINO INSTALLATION GUIDE