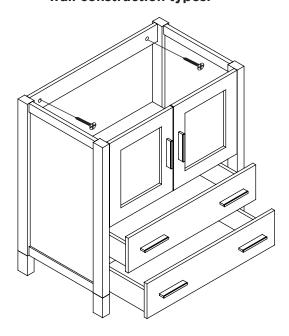

**5** Remove side cabinet drawer

6 Install side cabinet

7 Install side cabinet top panel

PAGE 4

TORINO INSTALLATION GUIDE