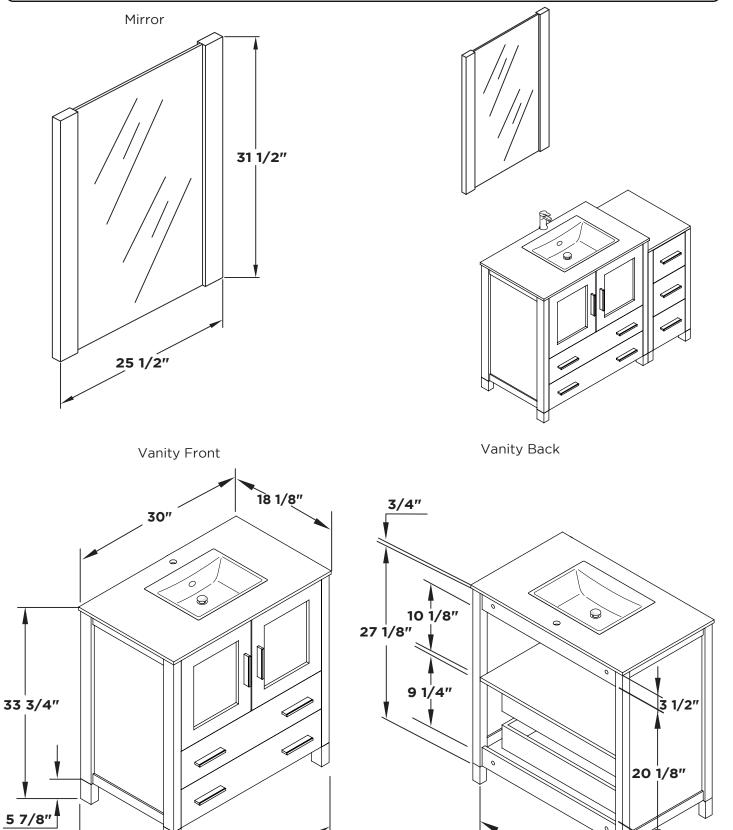

17 3/4"

**INSTALLATION GUIDE** 

29 3/4"

26 7/8"

3 1/2"

PAGE 1







1 Install leg





TORINO INSTALLATION GUIDE

PAGE 3

2 Remove drawer

3 Install cabinet

IMPORTANT: Consult an expert for the proper screws/bolts to use when attaching to various wall constructions.

Screws provided do not attach to all wall construction types.





**5** Remove side cabinet drawer

6 Install side cabinet



7 Install side cabinet top panel



PAGE 4

TORINO INSTALLATION GUIDE



## P-TRAP AND POP-UP INSTALLATION INSTRUCTIONS



OR

## **POP-UP INSTALLATION**

## FOR SINKS WITHOUT OVERFLOW



## FOR SINKS WITH OVERFLOW



PAGE 6



TORINO INSTALLATION GUIDE