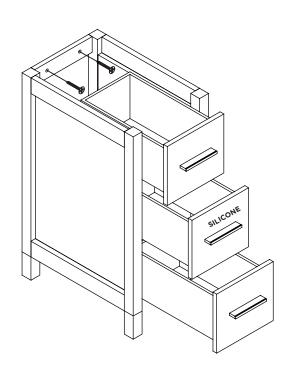

**5** Remove side cabinet drawer

6 Install side cabinet

7 Install side cabinet top panel

PAGE 4

TORINO INSTALLATION GUIDE