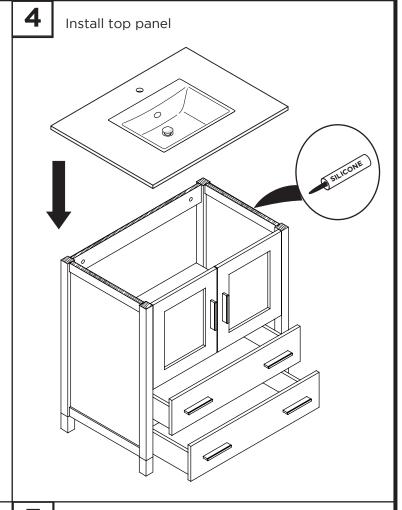

**5** Remove side cabinet drawer

6 Install side cabinet

7 Install side cabinet top panel

PAGE 4

TORINO INSTALLATION GUIDE