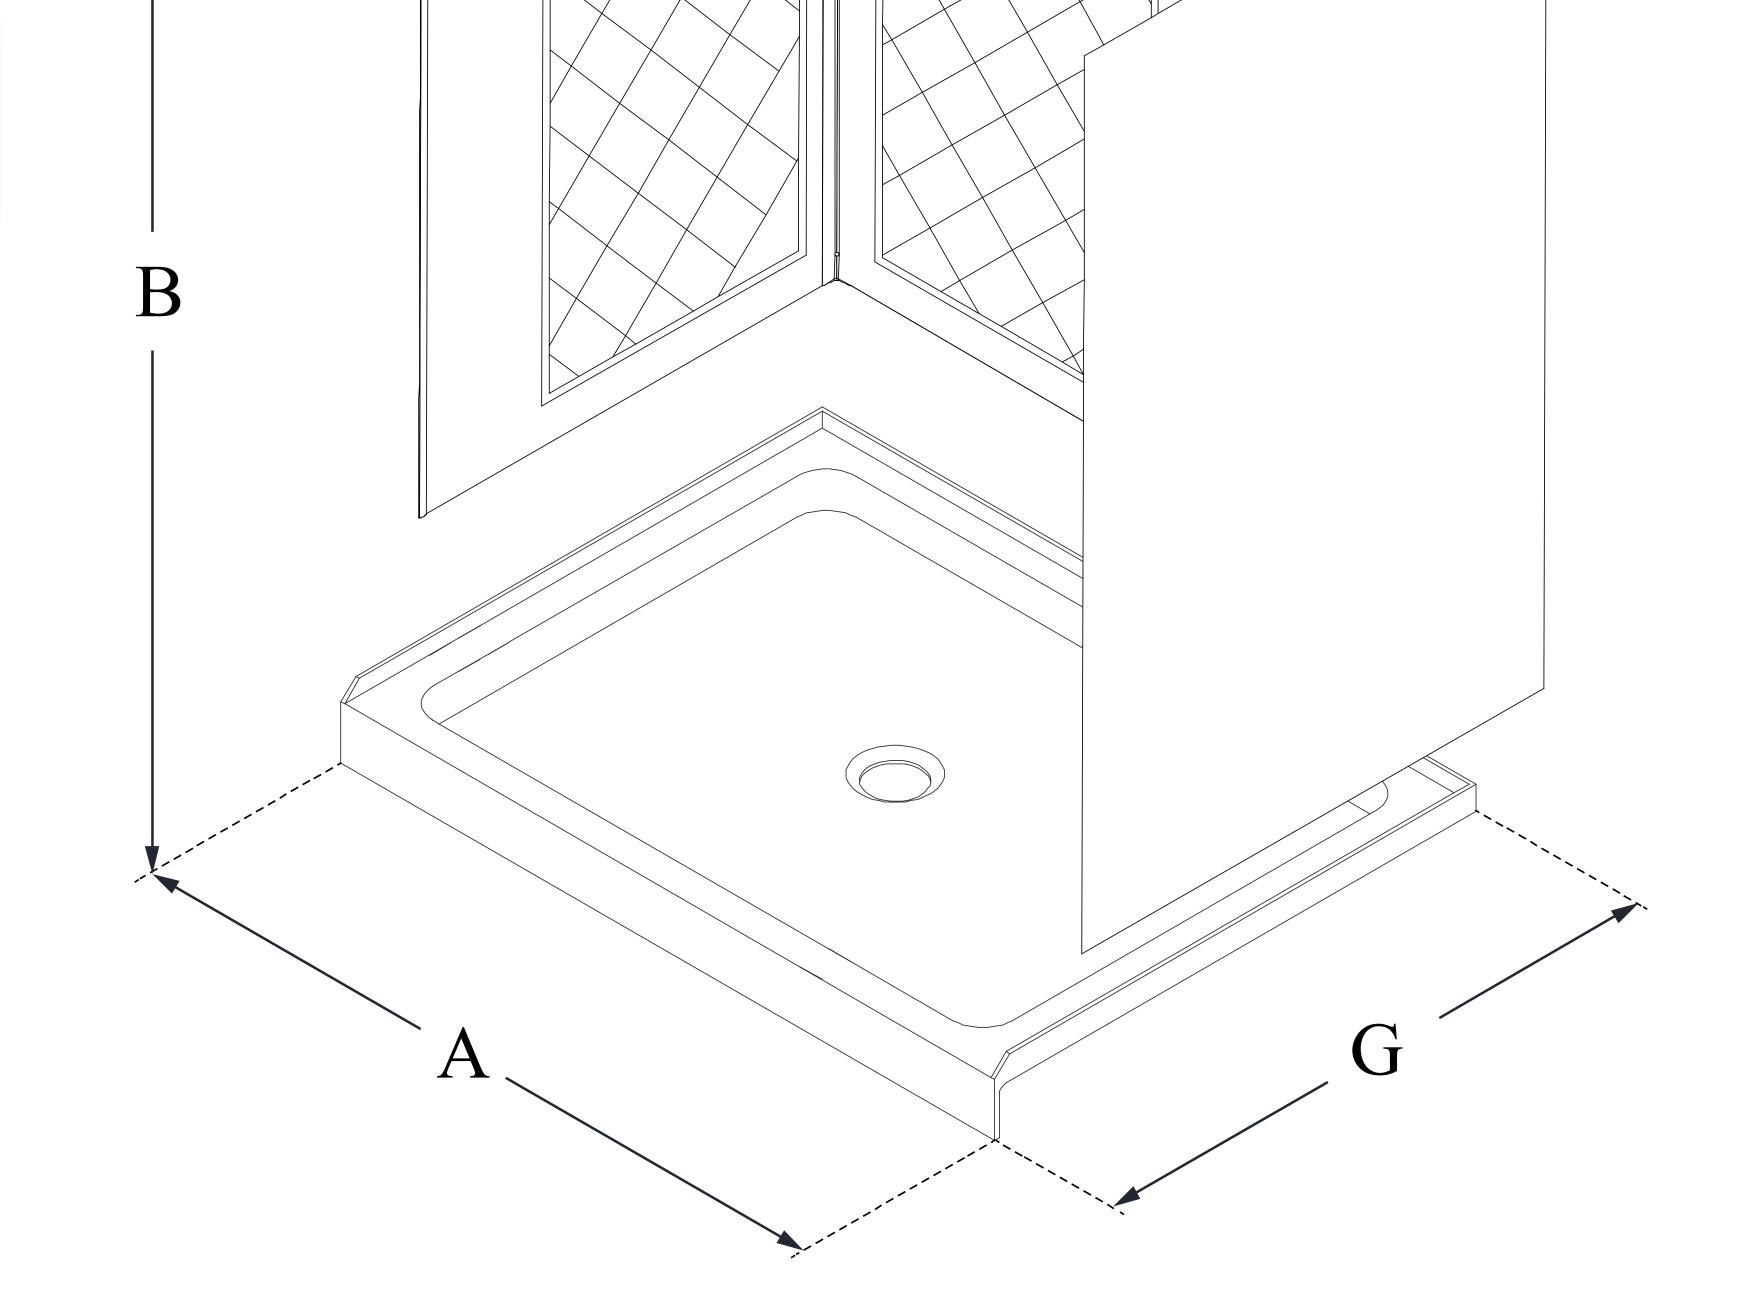

### CONFIGURATION DIMENSIONS:

A: 60 in. KIT WIDTH B: 76 3/4 in. KIT HEIGHT G: 36 in.

**KIT DEPTH** 

- LEFT

For precise drain location, please refer to the

**AVAILABLE DRAIN LOCATIONS:** 

included base technical drawing