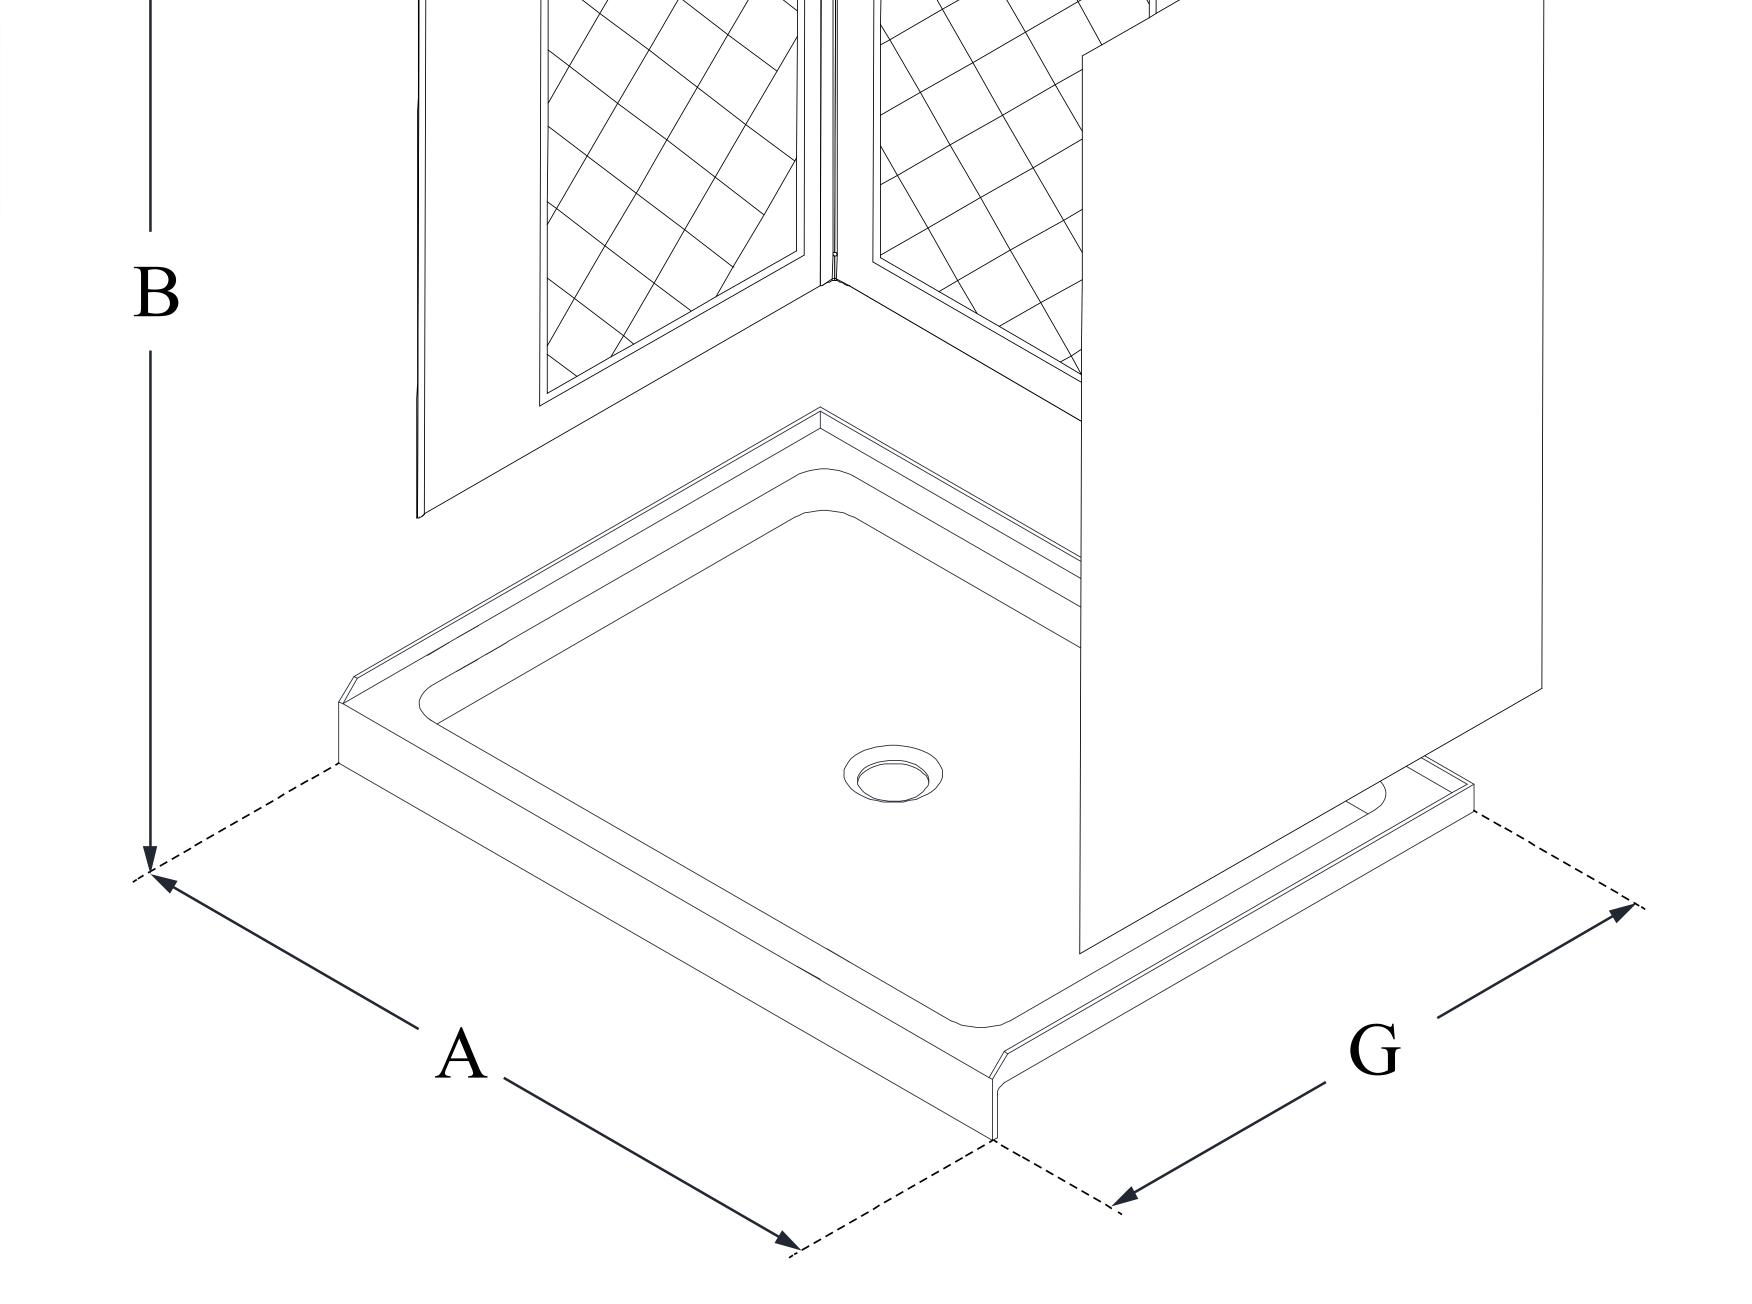

## DL-6191 QWALL-5

DreamLine 34 in. D x 60 in. W x 76 3/4 in. H SlimLine Single Threshold Shower Base and QWALL-5 Acrylic Backwall Kit

### CONFIGURATION DIMENSIONS:

A: 60 in. KIT WIDTH B: 76 3/4 in. KIT HEIGHT G: 34 in.

**KIT DEPTH** 

- LEFT

For precise drain location, please refer to the

**AVAILABLE DRAIN LOCATIONS:** 

included base technical drawing