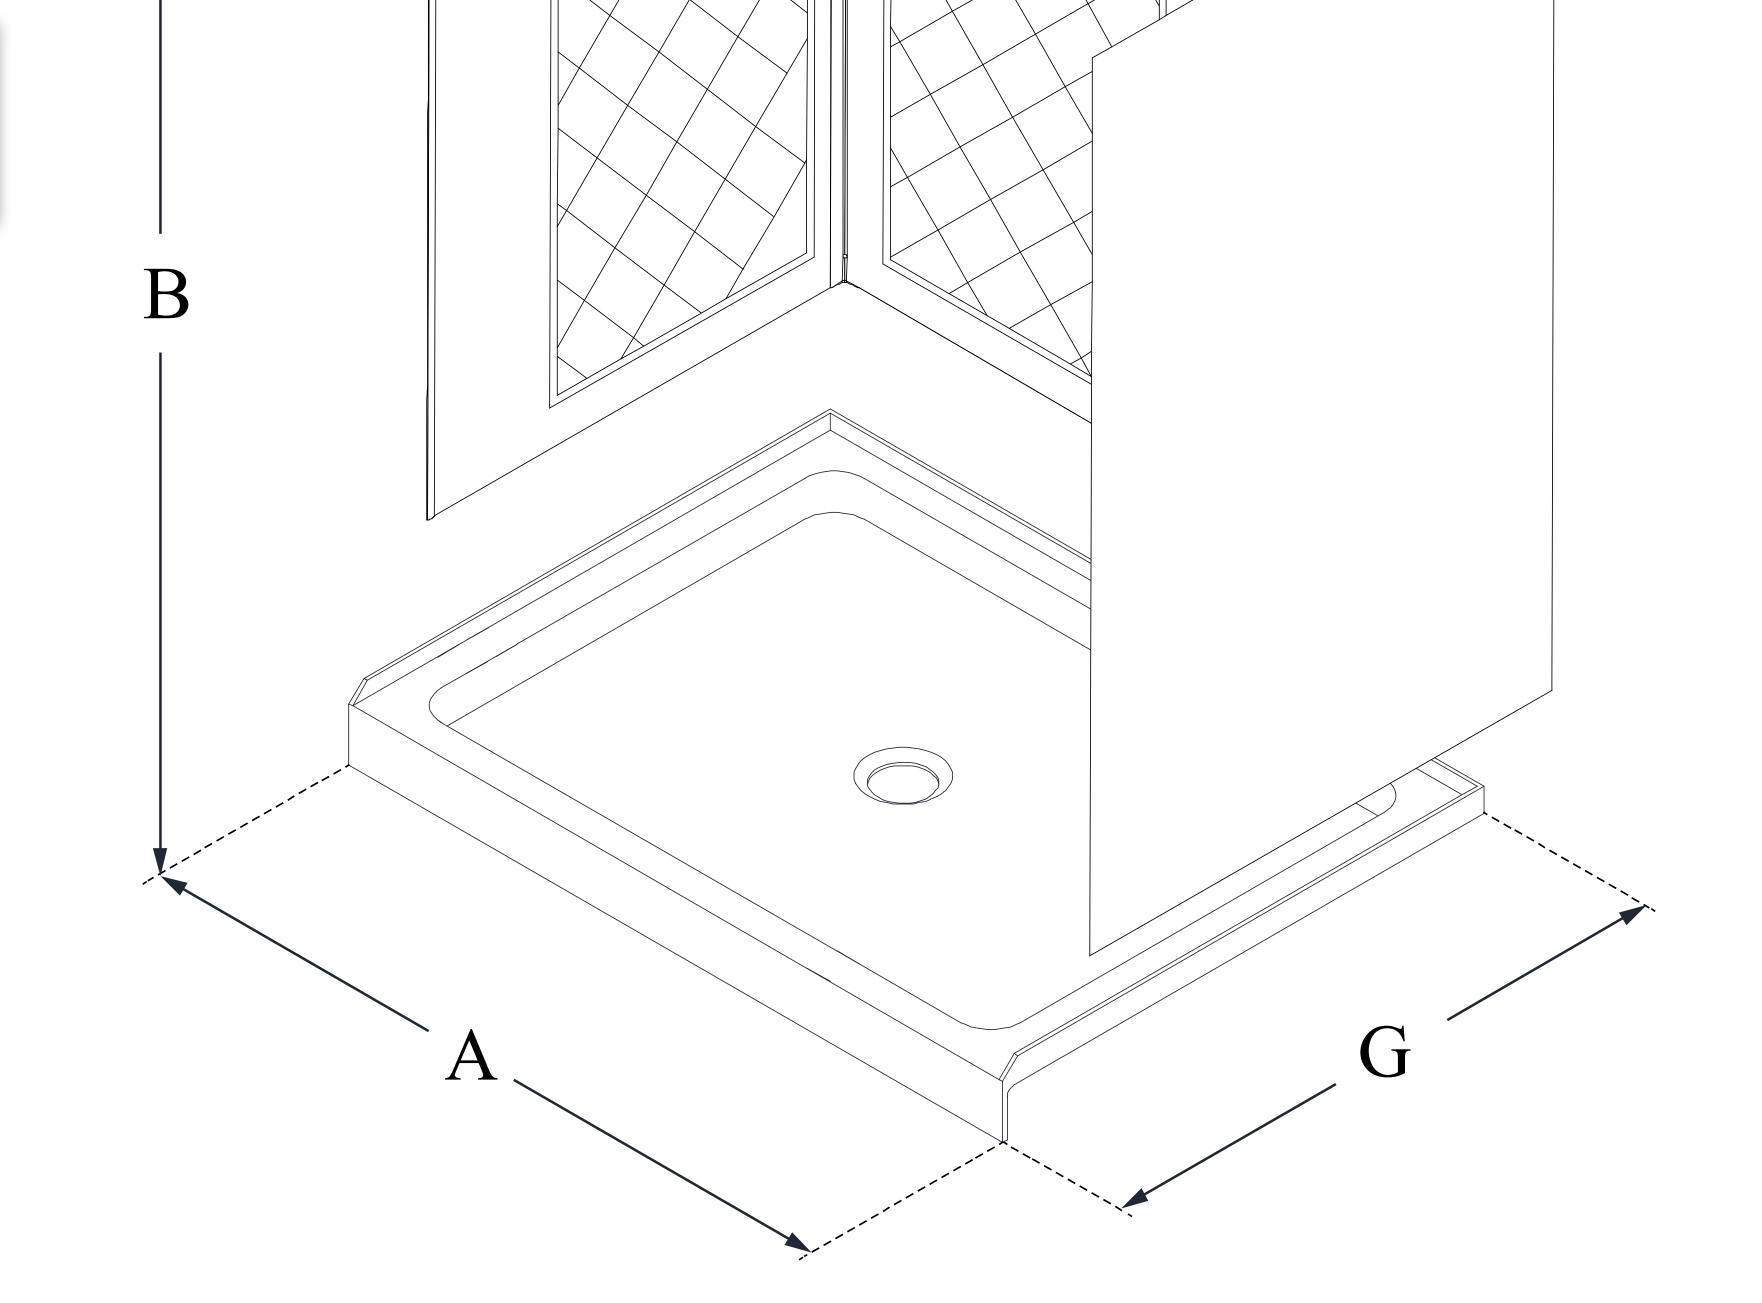

### CONFIGURATION DIMENSIONS:

A: 60 in. KIT WIDTH B: 76 3/4 in. KIT HEIGHT G: 30 in.

**KIT DEPTH** 

- LEFT

For precise drain location, please refer to the

**AVAILABLE DRAIN LOCATIONS:** 

included base technical drawing