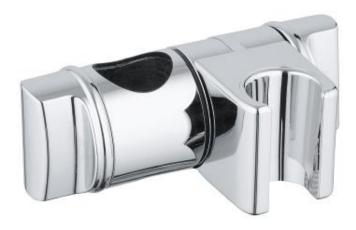

# Product Description: Glide element

## Standard Specification:

suitable for shower rails of Aquatower, Rainshower, Relexa and Euphoria ranges with diameter of 24.7 mm glider with swivel holder for height adjustability of the hand shower GROHE StarLight chrome finish

## Color:

□ 65380000 000 chrome