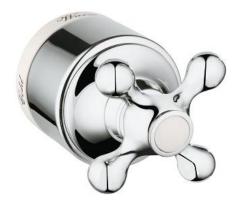

## Cross handle pressure balance valve MODEL # 47703000

Product Description: Cross handle pressure balance valve

Standard Specification:

Color:

□ 47703000 000 chrome

Cross handle pressure balance valve

MODEL # 47703BE0