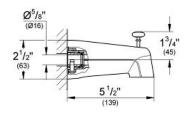

# Wall mounted spout with diverter MODEL # 13611000

GROHE America, Inc | 200 North Gary Avenue, Suite G, Roselle, IL 60172 Phone: +1 (800) 444-7643 | Fax: +1 (800) 225-2778 | us-customerservice@grohe.com

**Product Description:** Wall mounted spout with diverter

# Wall mounted spout with diverter MODEL # 13611EN0

GROHE America, Inc | 200 North Gary Avenue, Suite G, Roselle, IL 60172 Phone: +1 (800) 444-7643 | Fax: +1 (800) 225-2778 | us-customerservice@grohe.com