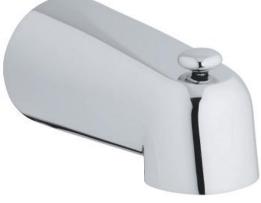

# Wall mounted spout with diverter MODEL # 13611EN0

GROHE America, Inc | 200 North Gary Avenue, Suite G, Roselle, IL 60172 Phone: +1 (800) 444-7643 | Fax: +1 (800) 225-2778 | us-customerservice@grohe.com

**Product Description:** Wall mounted spout with diverter

## Standard Specification:

• GROHE StarLight finish

#### Color:

□ 13611EN0 EN0 brushed nickel