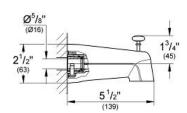

# Wall mounted spout with diverter MODEL # 13611000

GROHE America, Inc | 200 North Gary Avenue, Suite G, Roselle, IL 60172 Phone: +1 (800) 444-7643 | Fax: +1 (800) 225-2778 | us-customerservice@grohe.com

**Product Description:** Wall mounted spout with diverter

#### Color:

□ 13611000 000 chrome