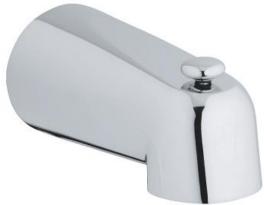

# Wall mounted spout with diverter MODEL # 13611000

GROHE America, Inc | 200 North Gary Avenue, Suite G, Roselle, IL 60172 Phone: +1 (800) 444-7643 | Fax: +1 (800) 225-2778 | us-customerservice@grohe.com

**Product Description:** Wall mounted spout with diverter

## Standard Specification:

• GROHE StarLight finish

#### Color:

□ 13611000 000 chrome