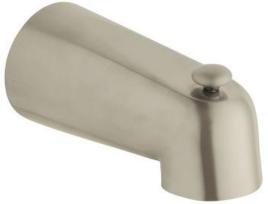

# Wall mounted spout with diverter MODEL # 13611EN0

GROHE America, Inc | 200 North Gary Avenue, Suite G, Roselle, IL 60172 Phone: +1 (800) 444-7643 | Fax: +1 (800) 225-2778 | us-customerservice@grohe.com

**Product Description:** Wall mounted spout with diverter

#### Color:

□ 13611EN0 EN0 brushed nickel