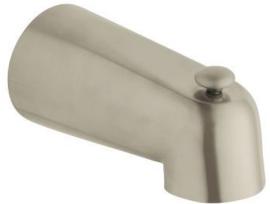

# Wall mounted spout with diverter MODEL # 13611EN0

GROHE America, Inc | 200 North Gary Avenue, Suite G, Roselle, IL 60172 Phone: +1 (800) 444-7643 | Fax: +1 (800) 225-2778 | us-customerservice@grohe.com

**Product Description:** Wall mounted spout with diverter

## Standard Specification:

• GROHE StarLight finish

#### Color:

□ 13611EN0 EN0 brushed nickel