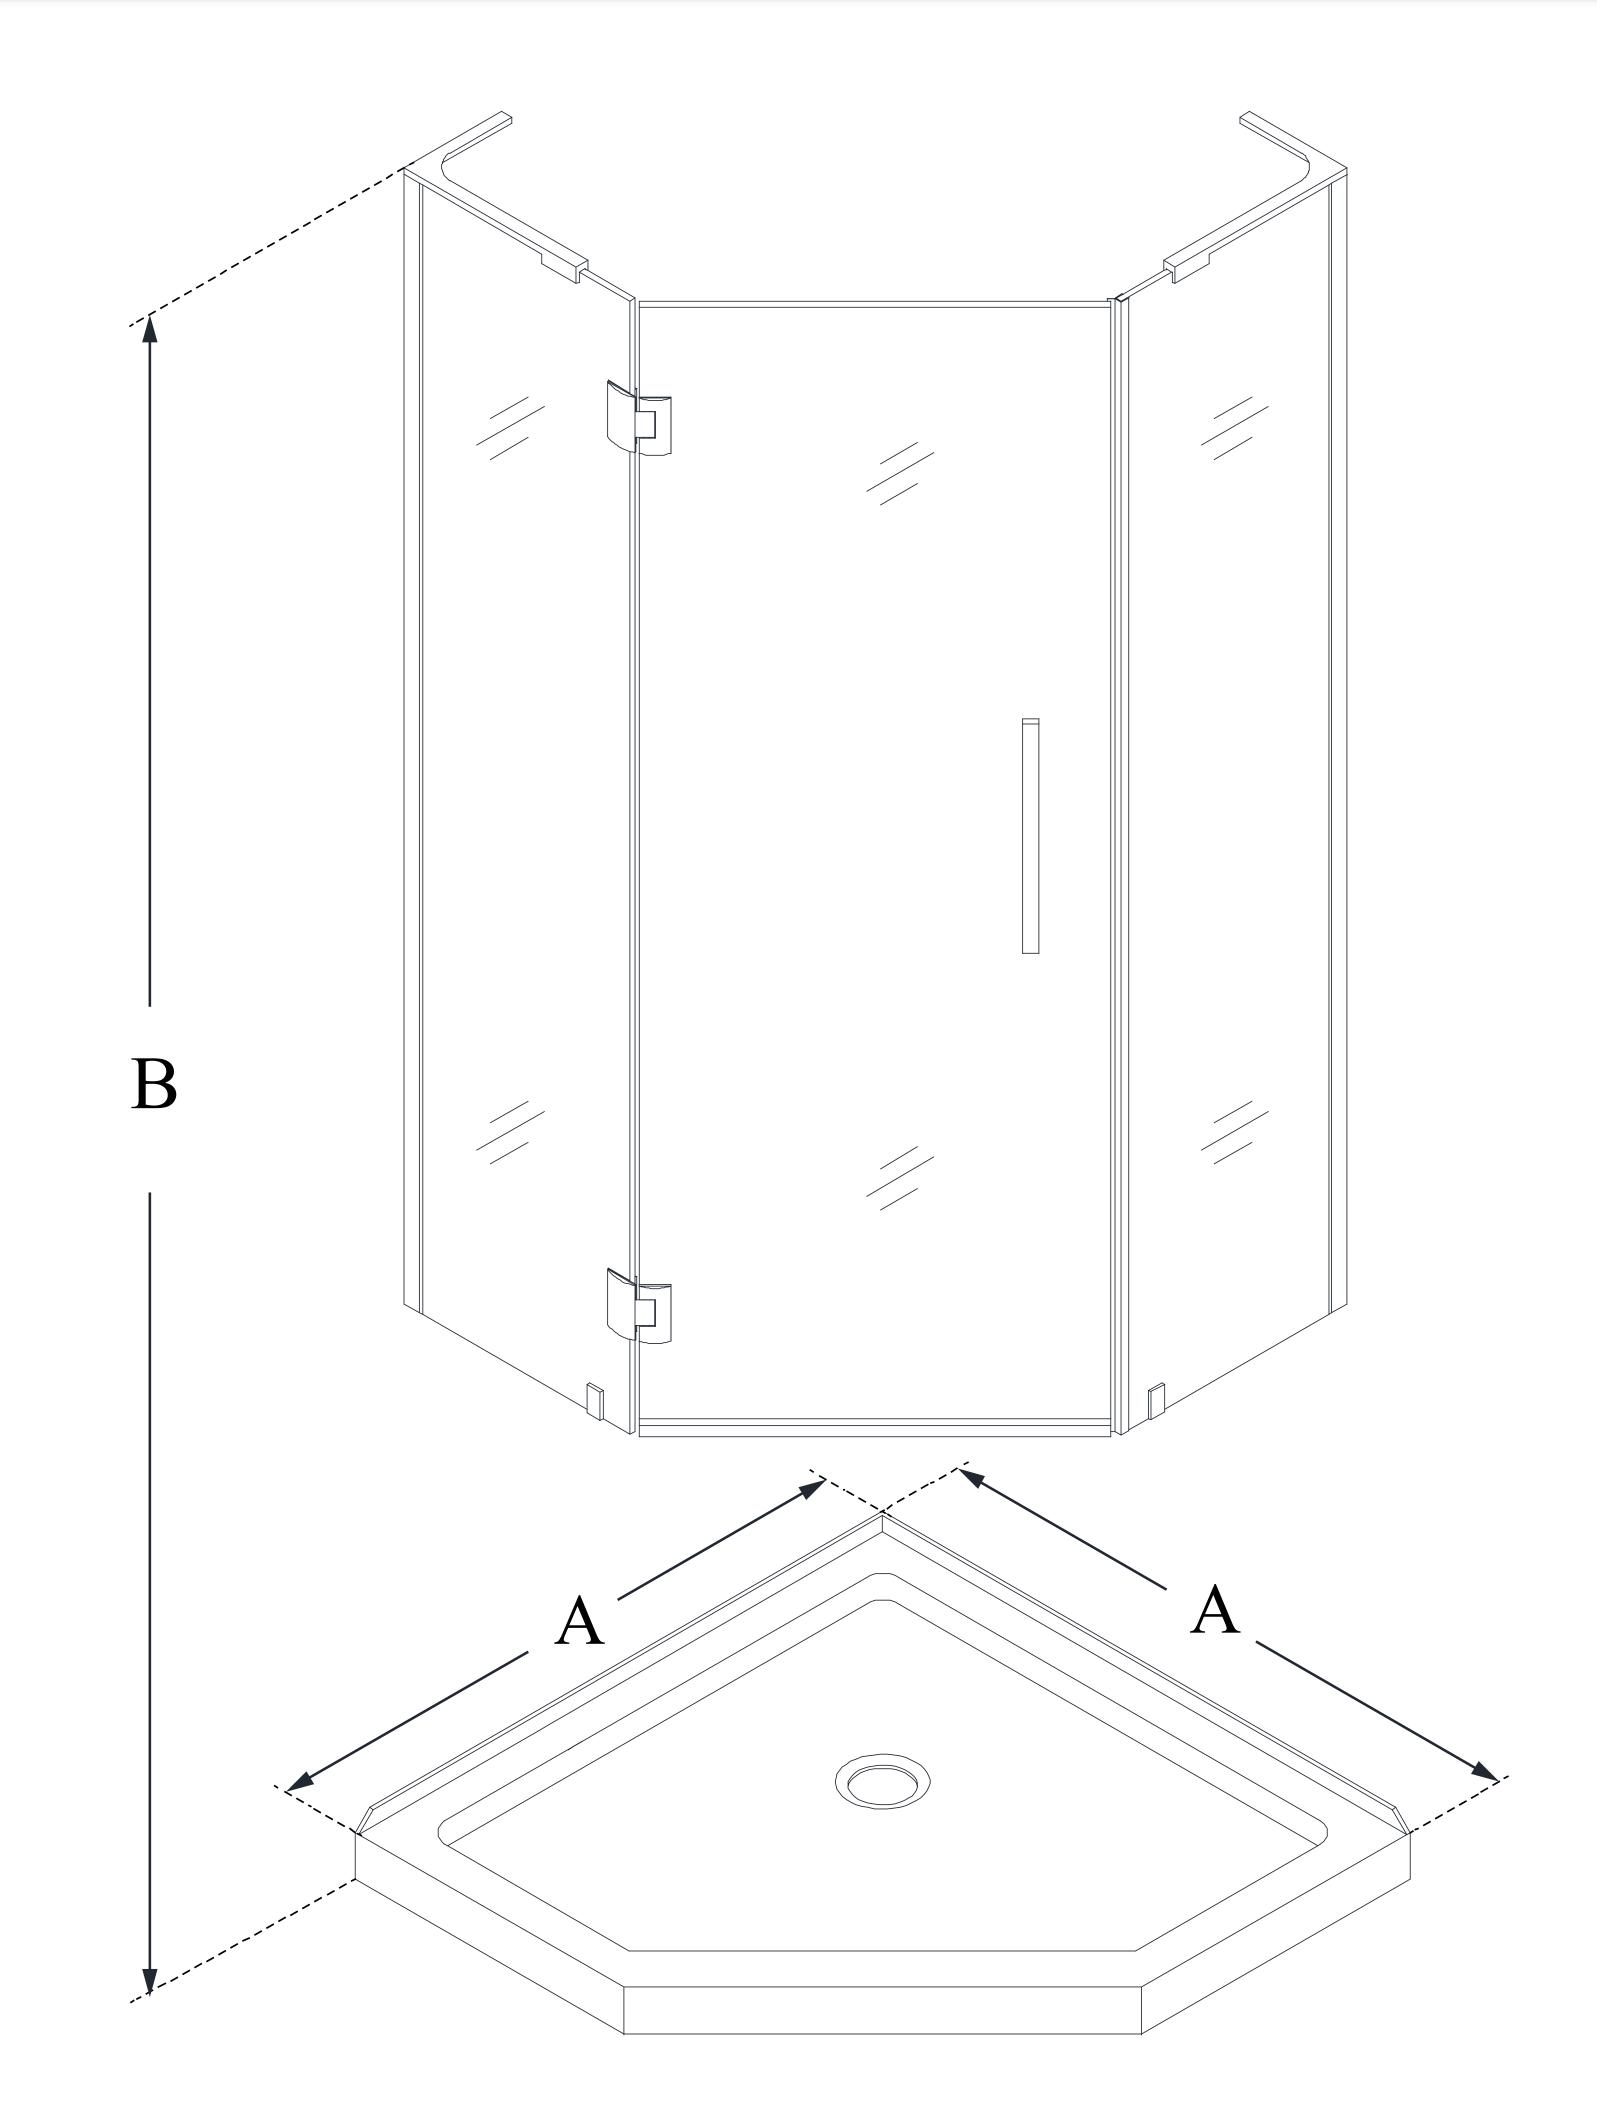

# DL-6063 PRISM PLUS

DreamLine Prism Plus 42 in. x 42 in. x 74 3/4 in. Frameless Hinged Shower Enclosure and SlimLine Shower Base Kit

#### CONFIGURATION DIMENSIONS:

**A: 42 in.** KIT WIDTH

**B: 74 3/4 in.** KIT HEIGHT

**G: 42 in.** KIT DEPTH